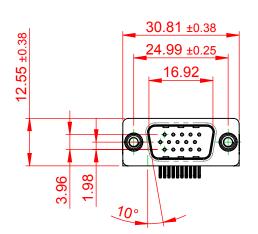

## NOTES:

MATERIAL:

HOUSING: THERMOPLASTIC POLYESTER, UL94V-0

SHELL: STEEL, Sn or Ni PLATED

CONTACT: COPPER ALLOY SEE ORDERING GUIDE FOR PLATING

OPERATING TEMPERATURE: -55°C ~ 85°C

CURRENT RATING: 3A PER CONTACT CONTACT RESISTANCE:  $25m\Omega$  MAX. INSULATOR RESISTANCE:  $5000M\Omega$  min.

**DIELECTRIC** 

WITHSTANDING VOLTAGE: 1000V AC rms

| 633 SERIES D-SUB CONNECTOR                                            |                                                                                                                                                                                                 | SW REFERENCE NO.: 633 ASSEMBLY |            |       |
|-----------------------------------------------------------------------|-------------------------------------------------------------------------------------------------------------------------------------------------------------------------------------------------|--------------------------------|------------|-------|
|                                                                       |                                                                                                                                                                                                 | DRAWN: C.B DATE: AUG. 01/20    |            | 018   |
|                                                                       |                                                                                                                                                                                                 | CHECKED:                       | DATE:      |       |
| EDAC INC TORONTO, ONTARIO CANADA YOUR CONNECTION TO QUALITY & SERVICE | THESE DRAWINGS AND SPECIFICATIONS ARE THE PROPERTY OF EDAC INC.,AND SHALL NOT BE REPRODUCED,OR COPIED OR USED AS THE BASIS FOR THE MANUFACTURE OR SALE OF APPARATUS WITHOUT WRITTEN PERMISSION. | SCALE: (IN C.A.D. 1:1)         | SHEET 1 OF | 1     |
|                                                                       |                                                                                                                                                                                                 | DRAWING NUMBER: 633-015-2      | 273-000    | ISSUE |
|                                                                       |                                                                                                                                                                                                 | PART NUMBER: 633-015-2         | 273-000    | 1     |