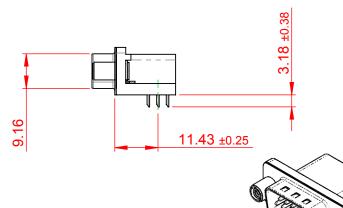

## NOTES:

MATERIAL:

HOUSING: THERMOPLASTIC POLYESTER, UL94V-0

SHELL: STEEL, Sn or Ni PLATED

CONTACT: COPPER ALLOY SEE ORDERING GUIDE FOR PLATING

OPERATING TEMPERATURE: -55°C ~ 85°C

CURRENT RATING: 3A PER CONTACT CONTACT RESISTANCE:  $25m\Omega$  MAX. INSULATOR RESISTANCE:  $5000M\Omega$  min.

**DIELECTRIC** 

WITHSTANDING VOLTAGE: 1000V AC rms

| 633 SERIES D-SUB CONNECTOR                                            |                                                                                                                                                                                                 | SW REFERENCE NO.: 633 ASSEMBLY |            |       |
|-----------------------------------------------------------------------|-------------------------------------------------------------------------------------------------------------------------------------------------------------------------------------------------|--------------------------------|------------|-------|
|                                                                       |                                                                                                                                                                                                 | DRAWN: C.B DATE: AUG. 01/20    |            | 018   |
|                                                                       |                                                                                                                                                                                                 | CHECKED:                       | DATE:      |       |
| EDAC INC TORONTO, ONTARIO CANADA YOUR CONNECTION TO QUALITY & SERVICE | THESE DRAWINGS AND SPECIFICATIONS ARE THE PROPERTY OF EDAC INC.,AND SHALL NOT BE REPRODUCED,OR COPIED OR USED AS THE BASIS FOR THE MANUFACTURE OR SALE OF APPARATUS WITHOUT WRITTEN PERMISSION. | SCALE: (IN C.A.D. 1:1)         | SHEET 1 OF | 1     |
|                                                                       |                                                                                                                                                                                                 | DRAWING NUMBER: 633-015-2      | 273-000    | ISSUE |
|                                                                       |                                                                                                                                                                                                 | PART NUMBER: 633-015-2         | 273-000    | 1     |