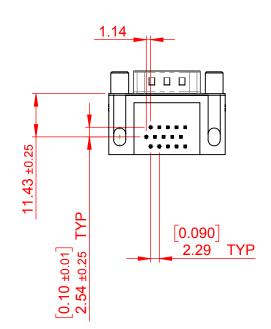

## NOTES:

MATERIAL:

HOUSING: THERMOPLASTIC POLYESTER, UL94V-0

SHELL: STEEL, Sn or Ni PLATED

CONTACT: COPPER ALLOY SEE ORDERING GUIDE FOR PLATING

OPERATING TEMPERATURE: -55°C ~ 85°C

CURRENT RATING: 3A PER CONTACT CONTACT RESISTANCE:  $25m\Omega$  MAX. INSULATOR RESISTANCE:  $5000M\Omega$  min.

**DIELECTRIC** 

WITHSTANDING VOLTAGE: 1000V AC rms

| 633 SERIES D-SUB CONNECTOR                                            |                                                                                                                                                                                                 | SW REFERENCE NO.: 633 ASSEMBLY |            |       |
|-----------------------------------------------------------------------|-------------------------------------------------------------------------------------------------------------------------------------------------------------------------------------------------|--------------------------------|------------|-------|
|                                                                       |                                                                                                                                                                                                 | DRAWN: C.B DATE: AUG. 01/20    |            | 018   |
|                                                                       |                                                                                                                                                                                                 | CHECKED:                       | DATE:      |       |
| EDAC INC TORONTO, ONTARIO CANADA YOUR CONNECTION TO QUALITY & SERVICE | THESE DRAWINGS AND SPECIFICATIONS ARE THE PROPERTY OF EDAC INC.,AND SHALL NOT BE REPRODUCED,OR COPIED OR USED AS THE BASIS FOR THE MANUFACTURE OR SALE OF APPARATUS WITHOUT WRITTEN PERMISSION. | SCALE: (IN C.A.D. 1:1)         | SHEET 1 OF | 1     |
|                                                                       |                                                                                                                                                                                                 | DRAWING NUMBER: 633-015-2      | 273-000    | ISSUE |
|                                                                       |                                                                                                                                                                                                 | PART NUMBER: 633-015-2         | 273-000    | 1     |