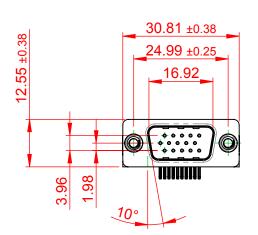

## NOTES:

MATERIAL:

HOUSING: THERMOPLASTIC POLYESTER, UL94V-0

SHELL: STEEL, Sn or Ni PLATED

CONTACT: COPPER ALLOY SEE ORDERING GUIDE FOR PLATING

OPERATING TEMPERATURE: -55°C ~ 85°C

CURRENT RATING: 3A PER CONTACT CONTACT RESISTANCE:  $25m\Omega$  MAX. INSULATOR RESISTANCE:  $5000M\Omega$  min.