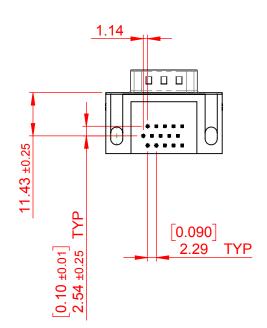

## NOTES:

MATERIAL:

HOUSING: THERMOPLASTIC POLYESTER, UL94V-0

SHELL: STEEL, Sn or Ni PLATED

CONTACT: COPPER ALLOY SEE ORDERING GUIDE FOR PLATING

OPERATING TEMPERATURE: -55°C ~ 85°C

CURRENT RATING: 3A PER CONTACT CONTACT RESISTANCE:  $25m\Omega$  MAX. INSULATOR RESISTANCE:  $5000M\Omega$  min.