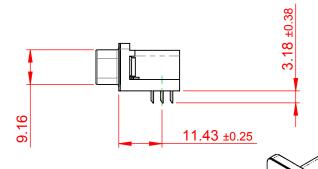

## NOTES:

MATERIAL:

HOUSING: THERMOPLASTIC POLYESTER, UL94V-0

SHELL: STEEL, Sn or Ni PLATED

CONTACT: COPPER ALLOY SEE ORDERING GUIDE FOR PLATING

OPERATING TEMPERATURE: -55°C ~ 85°C

CURRENT RATING: 3A PER CONTACT CONTACT RESISTANCE:  $25m\Omega$  MAX. INSULATOR RESISTANCE:  $5000M\Omega$  min.