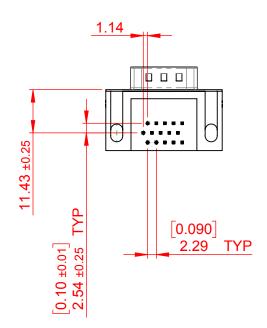

THIS IS A C.A.D. GENERATED DRAWING DO NOT MAKE MANUAL REVISIONS TO MASTER.

ORIGINAL 1

## NOTES:

MATERIAL:

HOUSING: THERMOPLASTIC POLYESTER, UL94V-0

SHELL: STEEL, Sn or Ni PLATED

CONTACT: COPPER ALLOY SEE ORDERING GUIDE FOR PLATING

OPERATING TEMPERATURE: -55°C ~ 85°C

CURRENT RATING: 3A PER CONTACT CONTACT RESISTANCE:  $25m\Omega$  MAX. INSULATOR RESISTANCE:  $5000M\Omega$  min.

**DIELECTRIC** 

WITHSTANDING VOLTAGE: 1000V AC rms

| 633 SERIES D-SUB CONNECTOR                                            |                                                                                                                                                                                                 | SW REFERENCE NO.: 633 ASSEMBLY  |                    |       |
|-----------------------------------------------------------------------|-------------------------------------------------------------------------------------------------------------------------------------------------------------------------------------------------|---------------------------------|--------------------|-------|
|                                                                       |                                                                                                                                                                                                 | DRAWN: C.B                      | DATE: AUG. 01/2018 |       |
|                                                                       |                                                                                                                                                                                                 | CHECKED:                        | DATE:              |       |
| EDAC INC TORONTO, ONTARIO CANADA YOUR CONNECTION TO QUALITY & SERVICE | THESE DRAWINGS AND SPECIFICATIONS ARE THE PROPERTY OF EDAC INC.,AND SHALL NOT BE REPRODUCED,OR COPIED OR USED AS THE BASIS FOR THE MANUFACTURE OR SALE OF APPARATUS WITHOUT WRITTEN PERMISSION. | SCALE: (IN C.A.D. 1:1)          | SHEET 1 OF         | 1     |
|                                                                       |                                                                                                                                                                                                 | DRAWING NUMBER: 633-015-273-005 |                    | ISSUE |
|                                                                       |                                                                                                                                                                                                 | PART NUMBER: 633-015-           | 273-005            | 1     |