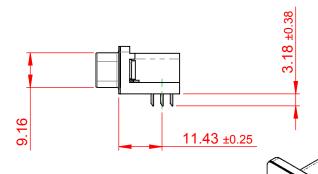

THIS IS A C.A.D. GENERATED DRAWING DO NOT MAKE MANUAL REVISIONS TO MASTER.

ORIGINAL 1

## NOTES:

MATERIAL:

HOUSING: THERMOPLASTIC POLYESTER, UL94V-0

SHELL: STEEL, Sn or Ni PLATED

CONTACT: COPPER ALLOY SEE ORDERING GUIDE FOR PLATING

OPERATING TEMPERATURE: -55°C ~ 85°C

CURRENT RATING: 3A PER CONTACT CONTACT RESISTANCE:  $25m\Omega$  MAX. INSULATOR RESISTANCE:  $5000M\Omega$  min.

**DIELECTRIC** 

WITHSTANDING VOLTAGE: 1000V AC rms

| 633 SERIES D-SUB CONNECTOR                                            |                                                                                                                                                                                                 | SW REFERENCE NO.: 633 ASSEMBLY  |                    |       |
|-----------------------------------------------------------------------|-------------------------------------------------------------------------------------------------------------------------------------------------------------------------------------------------|---------------------------------|--------------------|-------|
|                                                                       |                                                                                                                                                                                                 | DRAWN: C.B                      | DATE: AUG. 01/2018 |       |
|                                                                       |                                                                                                                                                                                                 | CHECKED:                        | DATE:              |       |
| EDAC INC TORONTO, ONTARIO CANADA YOUR CONNECTION TO QUALITY & SERVICE | THESE DRAWINGS AND SPECIFICATIONS ARE THE PROPERTY OF EDAC INC.,AND SHALL NOT BE REPRODUCED,OR COPIED OR USED AS THE BASIS FOR THE MANUFACTURE OR SALE OF APPARATUS WITHOUT WRITTEN PERMISSION. | SCALE: (IN C.A.D. 1:1)          | SHEET 1 OF         | 1     |
|                                                                       |                                                                                                                                                                                                 | DRAWING NUMBER: 633-015-273-005 |                    | ISSUE |
|                                                                       |                                                                                                                                                                                                 | PART NUMBER: 633-015-           | 273-005            | 1     |