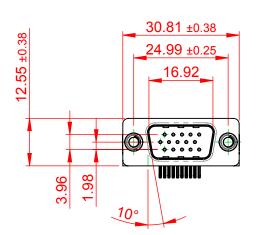

THIS IS A C.A.D. GENERATED DRAWING DO NOT MAKE MANUAL REVISIONS TO MASTER.

ORIGINAL 1

## NOTES:

MATERIAL:

HOUSING: THERMOPLASTIC POLYESTER, UL94V-0

SHELL: STEEL, Sn or Ni PLATED

CONTACT: COPPER ALLOY SEE ORDERING GUIDE FOR PLATING

OPERATING TEMPERATURE: -55°C ~ 85°C

CURRENT RATING: 3A PER CONTACT CONTACT RESISTANCE:  $25m\Omega$  MAX. INSULATOR RESISTANCE:  $5000M\Omega$  min.

**DIELECTRIC** 

WITHSTANDING VOLTAGE: 1000V AC rms

| 633 SERIES D-SUB CONNECTOR                                            |                                                                                                                                                                                                 | SW REFERENCE NO.: 633 ASSEMBLY  |                    |       |
|-----------------------------------------------------------------------|-------------------------------------------------------------------------------------------------------------------------------------------------------------------------------------------------|---------------------------------|--------------------|-------|
|                                                                       |                                                                                                                                                                                                 | DRAWN: C.B                      | DATE: AUG. 01/2018 |       |
|                                                                       |                                                                                                                                                                                                 | CHECKED:                        | DATE:              |       |
| EDAC INC TORONTO, ONTARIO CANADA YOUR CONNECTION TO QUALITY & SERVICE | THESE DRAWINGS AND SPECIFICATIONS ARE THE PROPERTY OF EDAC INC.,AND SHALL NOT BE REPRODUCED,OR COPIED OR USED AS THE BASIS FOR THE MANUFACTURE OR SALE OF APPARATUS WITHOUT WRITTEN PERMISSION. | SCALE: (IN C.A.D. 1:1)          | SHEET 1 OF         | 1     |
|                                                                       |                                                                                                                                                                                                 | DRAWING NUMBER: 633-015-273-005 |                    | ISSUE |
|                                                                       |                                                                                                                                                                                                 | PART NUMBER: 633-015-           | 273-005            | 1     |