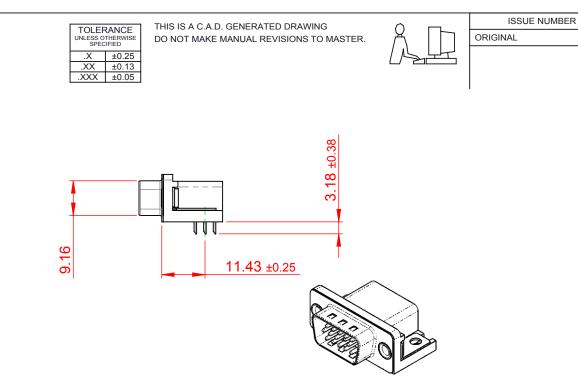

30.81 ±0.38

24.99 ±0.25 16.92

0 0

 $\oplus$ 

Œ

10°

1.98 3.96

.**55** ±0.38

5

THIS SERIES FULLY CONFORMS TO THE EUROPEAN UNION DIRECTIVES 2011/65/EU FOR RoHS COMPLIANCY.