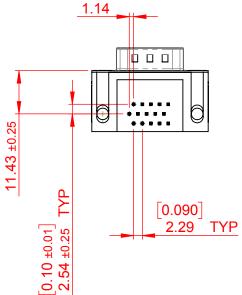

30.81 ±0.38

24.99 ±0.25 16.92

0 0

 $\oplus$ 

Œ

10°

1.98 3.96

.**55** ±0.38

5

THIS SERIES FULLY CONFORMS TO THE EUROPEAN UNION DIRECTIVES 2011/65/EU FOR RoHS COMPLIANCY.