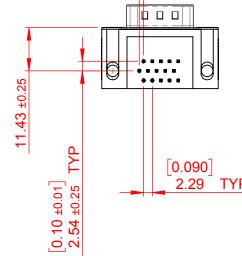

30.81 ±0.38

24.99 ±0.25 16.92

0 0

 $\oplus$ 

Œ

10°

1.98 3.96

.**55** ±0.38

5

THIS SERIES FULLY CONFORMS TO THE EUROPEAN UNION DIRECTIVES 2011/65/EU FOR RoHS COMPLIANCY.