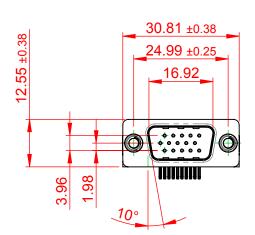

## NOTES:

MATERIAL:

HOUSING: THERMOPLASTIC POLYESTER, UL94V-0

SHELL: STEEL, Sn or Ni PLATED

CONTACT: COPPER ALLOY SEE ORDERING GUIDE FOR PLATING

OPERATING TEMPERATURE: -55°C ~ 85°C

CURRENT RATING: 3A PER CONTACT CONTACT RESISTANCE:  $25m\Omega$  MAX. INSULATOR RESISTANCE:  $5000M\Omega$  min.

**DIELECTRIC** 

WITHSTANDING VOLTAGE: 1000V AC rms

| 633 SERIES D-SUB CONNECTOR                                            |                                                                                                                                                                                                 | SW REFERENCE NO.: 633 ASSEMBLY |                    |       |
|-----------------------------------------------------------------------|-------------------------------------------------------------------------------------------------------------------------------------------------------------------------------------------------|--------------------------------|--------------------|-------|
|                                                                       |                                                                                                                                                                                                 | DRAWN: C.B                     | DATE: AUG. 01/2018 |       |
|                                                                       |                                                                                                                                                                                                 | CHECKED:                       | DATE:              |       |
| EDAC INC TORONTO, ONTARIO CANADA YOUR CONNECTION TO QUALITY & SERVICE | THESE DRAWINGS AND SPECIFICATIONS ARE THE PROPERTY OF EDAC INC.,AND SHALL NOT BE REPRODUCED,OR COPIED OR USED AS THE BASIS FOR THE MANUFACTURE OR SALE OF APPARATUS WITHOUT WRITTEN PERMISSION. | SCALE: (IN C.A.D. 1:1)         | SHEET 1 OF         | 1     |
|                                                                       |                                                                                                                                                                                                 | DRAWING NUMBER: 633-015-       | 273-015            | ISSUE |
|                                                                       |                                                                                                                                                                                                 | PART NUMBER: 633-015-          | 273-015            | 1     |