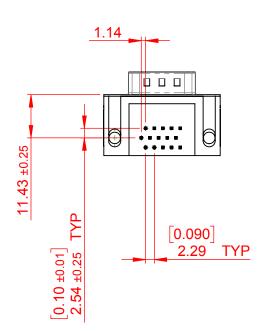

## NOTES:

MATERIAL:

HOUSING: THERMOPLASTIC POLYESTER, UL94V-0

SHELL: STEEL, Sn or Ni PLATED

CONTACT: COPPER ALLOY SEE ORDERING GUIDE FOR PLATING

OPERATING TEMPERATURE: -55°C ~ 85°C

CURRENT RATING: 3A PER CONTACT CONTACT RESISTANCE:  $25m\Omega$  MAX. INSULATOR RESISTANCE:  $5000M\Omega$  min.

**DIELECTRIC** 

WITHSTANDING VOLTAGE: 1000V AC rms

| 633 SERIES D-SUB CONNECTOR                                            |                                                                                                                                                                                                 | SW REFERENCE NO.: 633 ASSEMBLY |                    |       |
|-----------------------------------------------------------------------|-------------------------------------------------------------------------------------------------------------------------------------------------------------------------------------------------|--------------------------------|--------------------|-------|
|                                                                       |                                                                                                                                                                                                 | DRAWN: C.B                     | DATE: AUG. 01/2018 |       |
|                                                                       |                                                                                                                                                                                                 | CHECKED:                       | DATE:              |       |
| EDAC INC TORONTO, ONTARIO CANADA YOUR CONNECTION TO QUALITY & SERVICE | THESE DRAWINGS AND SPECIFICATIONS ARE THE PROPERTY OF EDAC INC.,AND SHALL NOT BE REPRODUCED,OR COPIED OR USED AS THE BASIS FOR THE MANUFACTURE OR SALE OF APPARATUS WITHOUT WRITTEN PERMISSION. | SCALE: (IN C.A.D. 1:1)         | SHEET 1 OF         | 1     |
|                                                                       |                                                                                                                                                                                                 | DRAWING NUMBER: 633-015-       | 273-015            | ISSUE |
|                                                                       |                                                                                                                                                                                                 | PART NUMBER: 633-015-          | 273-015            | 1     |