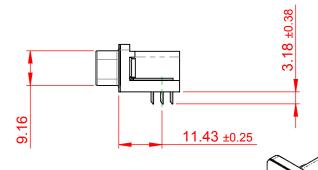

## NOTES:

MATERIAL:

HOUSING: THERMOPLASTIC POLYESTER, UL94V-0

SHELL: STEEL, Sn or Ni PLATED

CONTACT: COPPER ALLOY SEE ORDERING GUIDE FOR PLATING

OPERATING TEMPERATURE: -55°C ~ 85°C

CURRENT RATING: 3A PER CONTACT CONTACT RESISTANCE:  $25m\Omega$  MAX. INSULATOR RESISTANCE:  $5000M\Omega$  min.

**DIELECTRIC** 

WITHSTANDING VOLTAGE: 1000V AC rms

| 633 SERIES D-SUB CONNECTOR                                            |                                                                                                                                                                                                 | SW REFERENCE NO.: 633 ASSEMBLY |                    |       |
|-----------------------------------------------------------------------|-------------------------------------------------------------------------------------------------------------------------------------------------------------------------------------------------|--------------------------------|--------------------|-------|
|                                                                       |                                                                                                                                                                                                 | DRAWN: C.B                     | DATE: AUG. 01/2018 |       |
|                                                                       |                                                                                                                                                                                                 | CHECKED:                       | DATE:              |       |
| EDAC INC TORONTO, ONTARIO CANADA YOUR CONNECTION TO QUALITY & SERVICE | THESE DRAWINGS AND SPECIFICATIONS ARE THE PROPERTY OF EDAC INC.,AND SHALL NOT BE REPRODUCED,OR COPIED OR USED AS THE BASIS FOR THE MANUFACTURE OR SALE OF APPARATUS WITHOUT WRITTEN PERMISSION. | SCALE: (IN C.A.D. 1:1)         | SHEET 1 OF         | 1     |
|                                                                       |                                                                                                                                                                                                 | DRAWING NUMBER: 633-015-       | 273-015            | ISSUE |
|                                                                       |                                                                                                                                                                                                 | PART NUMBER: 633-015-          | 273-015            | 1     |