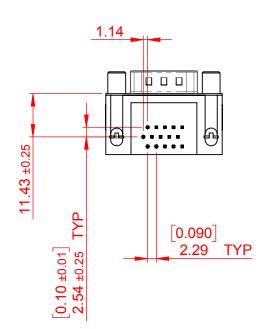

THIS IS A C.A.D. GENERATED DRAWING DO NOT MAKE MANUAL REVISIONS TO MASTER.

ORIGINAL 1

## NOTES:

MATERIAL:

HOUSING: THERMOPLASTIC POLYESTER, UL94V-0

SHELL: STEEL, Sn or Ni PLATED

CONTACT: COPPER ALLOY SEE ORDERING GUIDE FOR PLATING

OPERATING TEMPERATURE: -55°C ~ 85°C

CURRENT RATING: 3A PER CONTACT CONTACT RESISTANCE:  $25m\Omega$  MAX. INSULATOR RESISTANCE:  $5000M\Omega$  min.

**DIELECTRIC** 

WITHSTANDING VOLTAGE: 1000V AC rms

| 633 SERIES D-SUB CONNECTOR                                            |                                                                                                                                                                                                 | SW REFERENCE NO.: 633 ASSEMBLY |            |       |
|-----------------------------------------------------------------------|-------------------------------------------------------------------------------------------------------------------------------------------------------------------------------------------------|--------------------------------|------------|-------|
|                                                                       |                                                                                                                                                                                                 | DRAWN: C.B DATE: AUG. 01/20    |            | 018   |
|                                                                       |                                                                                                                                                                                                 | CHECKED:                       | DATE:      |       |
| EDAC INC TORONTO, ONTARIO CANADA YOUR CONNECTION TO QUALITY & SERVICE | THESE DRAWINGS AND SPECIFICATIONS ARE THE PROPERTY OF EDAC INC.,AND SHALL NOT BE REPRODUCED,OR COPIED OR USED AS THE BASIS FOR THE MANUFACTURE OR SALE OF APPARATUS WITHOUT WRITTEN PERMISSION. | SCALE: (IN C.A.D. 1:1)         | SHEET 1 OF | 1     |
|                                                                       |                                                                                                                                                                                                 | DRAWING NUMBER: 633-015-2      | 273-030    | ISSUE |
|                                                                       |                                                                                                                                                                                                 | PART NUMBER: 633-015-2         | 273-030    | 1     |