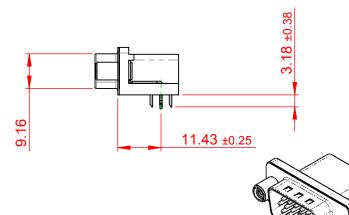

THIS IS A C.A.D. GENERATED DRAWING DO NOT MAKE MANUAL REVISIONS TO MASTER.

ORIGINAL 1

## NOTES:

MATERIAL:

HOUSING: THERMOPLASTIC POLYESTER, UL94V-0

SHELL: STEEL, Sn or Ni PLATED

CONTACT: COPPER ALLOY SEE ORDERING GUIDE FOR PLATING

OPERATING TEMPERATURE: -55°C ~ 85°C

CURRENT RATING: 3A PER CONTACT CONTACT RESISTANCE:  $25m\Omega$  MAX. INSULATOR RESISTANCE:  $5000M\Omega$  min.

**DIELECTRIC** 

WITHSTANDING VOLTAGE: 1000V AC rms

| 633 SERIES D-SUB CONNECTOR                                            |                                                                                                                                                                                                 | SW REFERENCE NO.: 633 ASSEMBLY |            |       |
|-----------------------------------------------------------------------|-------------------------------------------------------------------------------------------------------------------------------------------------------------------------------------------------|--------------------------------|------------|-------|
|                                                                       |                                                                                                                                                                                                 | DRAWN: C.B DATE: AUG. 01/20    |            | 018   |
|                                                                       |                                                                                                                                                                                                 | CHECKED:                       | DATE:      |       |
| EDAC INC TORONTO, ONTARIO CANADA YOUR CONNECTION TO QUALITY & SERVICE | THESE DRAWINGS AND SPECIFICATIONS ARE THE PROPERTY OF EDAC INC.,AND SHALL NOT BE REPRODUCED,OR COPIED OR USED AS THE BASIS FOR THE MANUFACTURE OR SALE OF APPARATUS WITHOUT WRITTEN PERMISSION. | SCALE: (IN C.A.D. 1:1)         | SHEET 1 OF | 1     |
|                                                                       |                                                                                                                                                                                                 | DRAWING NUMBER: 633-015-2      | 273-030    | ISSUE |
|                                                                       |                                                                                                                                                                                                 | PART NUMBER: 633-015-2         | 273-030    | 1     |