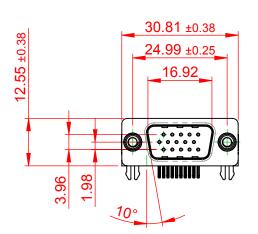

THIS IS A C.A.D. GENERATED DRAWING DO NOT MAKE MANUAL REVISIONS TO MASTER.

ORIGINAL 1

## NOTES:

MATERIAL:

HOUSING: THERMOPLASTIC POLYESTER, UL94V-0

SHELL: STEEL, Sn or Ni PLATED

CONTACT: COPPER ALLOY SEE ORDERING GUIDE FOR PLATING

OPERATING TEMPERATURE: -55°C ~ 85°C

CURRENT RATING: 3A PER CONTACT CONTACT RESISTANCE:  $25m\Omega$  MAX. INSULATOR RESISTANCE:  $5000M\Omega$  min.

**DIELECTRIC** 

WITHSTANDING VOLTAGE: 1000V AC rms

| 633 SERIES D-SUB CONNECTOR                                            |                                                                                                                                                                                                 | SW REFERENCE NO.: 633 ASSEMBLY |            |       |
|-----------------------------------------------------------------------|-------------------------------------------------------------------------------------------------------------------------------------------------------------------------------------------------|--------------------------------|------------|-------|
|                                                                       |                                                                                                                                                                                                 | DRAWN: C.B DATE: AUG. 01/20    |            | 018   |
|                                                                       |                                                                                                                                                                                                 | CHECKED:                       | DATE:      |       |
| EDAC INC TORONTO, ONTARIO CANADA YOUR CONNECTION TO QUALITY & SERVICE | THESE DRAWINGS AND SPECIFICATIONS ARE THE PROPERTY OF EDAC INC.,AND SHALL NOT BE REPRODUCED,OR COPIED OR USED AS THE BASIS FOR THE MANUFACTURE OR SALE OF APPARATUS WITHOUT WRITTEN PERMISSION. | SCALE: (IN C.A.D. 1:1)         | SHEET 1 OF | 1     |
|                                                                       |                                                                                                                                                                                                 | DRAWING NUMBER: 633-015-2      | 273-030    | ISSUE |
|                                                                       |                                                                                                                                                                                                 | PART NUMBER: 633-015-2         | 273-030    | 1     |