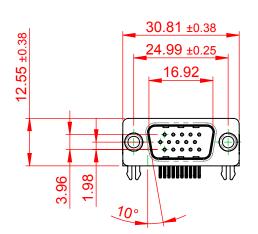

TOLERANCE UNLESS OTHERWISE SPECIFIED

.X ±0.25

.XX ±0.13

.XXX ±0.05

THIS IS A C.A.D. GENERATED DRAWING DO NOT MAKE MANUAL REVISIONS TO MASTER.

ORIGINAL 1

## NOTES:

MATERIAL:

HOUSING: THERMOPLASTIC POLYESTER, UL94V-0

SHELL: STEEL, Sn or Ni PLATED

CONTACT: COPPER ALLOY SEE ORDERING GUIDE FOR PLATING

OPERATING TEMPERATURE: -55°C ~ 85°C

CURRENT RATING: 3A PER CONTACT CONTACT RESISTANCE:  $25m\Omega$  MAX. INSULATOR RESISTANCE:  $5000M\Omega$  min.

**DIELECTRIC** 

WITHSTANDING VOLTAGE: 1000V AC rms

| 633 SERIES D-SUB CONNECTOR                                            |                                                                                                                                                                                                 | SW REFERENCE NO.: 633 ASSEMBLY  |                  |       |
|-----------------------------------------------------------------------|-------------------------------------------------------------------------------------------------------------------------------------------------------------------------------------------------|---------------------------------|------------------|-------|
|                                                                       |                                                                                                                                                                                                 | DRAWN: C.B                      | DATE: AUG. 01/20 | )18   |
|                                                                       |                                                                                                                                                                                                 | CHECKED:                        | DATE:            |       |
| EDAC INC TORONTO, ONTARIO CANADA YOUR CONNECTION TO QUALITY & SERVICE | THESE DRAWINGS AND SPECIFICATIONS ARE THE PROPERTY OF EDAC INC.,AND SHALL NOT BE REPRODUCED,OR COPIED OR USED AS THE BASIS FOR THE MANUFACTURE OR SALE OF APPARATUS WITHOUT WRITTEN PERMISSION. | SCALE: (IN C.A.D. 1:1)          | SHEET 1 OF       | 1     |
|                                                                       |                                                                                                                                                                                                 | DRAWING NUMBER: 633-015-273-031 |                  | ISSUE |
|                                                                       |                                                                                                                                                                                                 | PART NUMBER: 633-015-           | 273-031          | 1     |