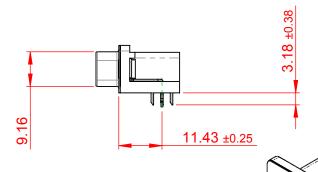

TOLERANCE UNLESS OTHERWISE SPECIFIED

.X ±0.25

.XX ±0.13

.XXX ±0.05

THIS IS A C.A.D. GENERATED DRAWING DO NOT MAKE MANUAL REVISIONS TO MASTER.

ORIGINAL 1

## NOTES:

MATERIAL:

HOUSING: THERMOPLASTIC POLYESTER, UL94V-0

SHELL: STEEL, Sn or Ni PLATED

CONTACT: COPPER ALLOY SEE ORDERING GUIDE FOR PLATING

OPERATING TEMPERATURE: -55°C ~ 85°C

CURRENT RATING: 3A PER CONTACT CONTACT RESISTANCE:  $25m\Omega$  MAX. INSULATOR RESISTANCE:  $5000M\Omega$  min.

**DIELECTRIC** 

WITHSTANDING VOLTAGE: 1000V AC rms

| 633 SERIES D-SUB CONNECTOR                                            |                                                                                                                                                                                                 | SW REFERENCE NO.: 633 ASSEMBLY  |                  |       |
|-----------------------------------------------------------------------|-------------------------------------------------------------------------------------------------------------------------------------------------------------------------------------------------|---------------------------------|------------------|-------|
|                                                                       |                                                                                                                                                                                                 | DRAWN: C.B                      | DATE: AUG. 01/20 | )18   |
|                                                                       |                                                                                                                                                                                                 | CHECKED:                        | DATE:            |       |
| EDAC INC TORONTO, ONTARIO CANADA YOUR CONNECTION TO QUALITY & SERVICE | THESE DRAWINGS AND SPECIFICATIONS ARE THE PROPERTY OF EDAC INC.,AND SHALL NOT BE REPRODUCED,OR COPIED OR USED AS THE BASIS FOR THE MANUFACTURE OR SALE OF APPARATUS WITHOUT WRITTEN PERMISSION. | SCALE: (IN C.A.D. 1:1)          | SHEET 1 OF       | 1     |
|                                                                       |                                                                                                                                                                                                 | DRAWING NUMBER: 633-015-273-031 |                  | ISSUE |
|                                                                       |                                                                                                                                                                                                 | PART NUMBER: 633-015-           | 273-031          | 1     |