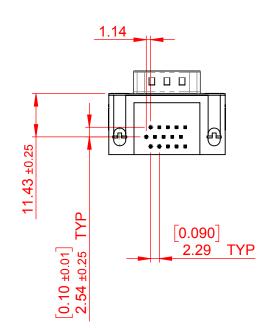

TOLERANCE UNLESS OTHERWISE SPECIFIED

.X ±0.25

.XX ±0.13

.XXX ±0.05

THIS IS A C.A.D. GENERATED DRAWING DO NOT MAKE MANUAL REVISIONS TO MASTER.

ORIGINAL 1

## NOTES:

MATERIAL:

HOUSING: THERMOPLASTIC POLYESTER, UL94V-0

SHELL: STEEL, Sn or Ni PLATED

CONTACT: COPPER ALLOY SEE ORDERING GUIDE FOR PLATING

OPERATING TEMPERATURE: -55°C ~ 85°C

CURRENT RATING: 3A PER CONTACT CONTACT RESISTANCE:  $25m\Omega$  MAX. INSULATOR RESISTANCE:  $5000M\Omega$  min.

**DIELECTRIC** 

WITHSTANDING VOLTAGE: 1000V AC rms

| 633 SERIES D-SUB CONNECTOR                                            |                                                                                                                                                                                                 | SW REFERENCE NO.: 633 ASSEMBLY  |                  |       |
|-----------------------------------------------------------------------|-------------------------------------------------------------------------------------------------------------------------------------------------------------------------------------------------|---------------------------------|------------------|-------|
|                                                                       |                                                                                                                                                                                                 | DRAWN: C.B                      | DATE: AUG. 01/20 | )18   |
|                                                                       |                                                                                                                                                                                                 | CHECKED:                        | DATE:            |       |
| EDAC INC TORONTO, ONTARIO CANADA YOUR CONNECTION TO QUALITY & SERVICE | THESE DRAWINGS AND SPECIFICATIONS ARE THE PROPERTY OF EDAC INC.,AND SHALL NOT BE REPRODUCED,OR COPIED OR USED AS THE BASIS FOR THE MANUFACTURE OR SALE OF APPARATUS WITHOUT WRITTEN PERMISSION. | SCALE: (IN C.A.D. 1:1)          | SHEET 1 OF       | 1     |
|                                                                       |                                                                                                                                                                                                 | DRAWING NUMBER: 633-015-273-031 |                  | ISSUE |
|                                                                       |                                                                                                                                                                                                 | PART NUMBER: 633-015-           | 273-031          | 1     |