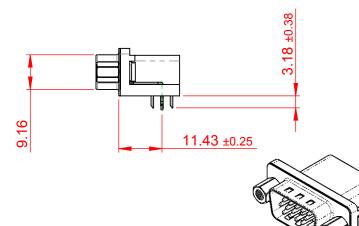

THIS IS A C.A.D. GENERATED DRAWING DO NOT MAKE MANUAL REVISIONS TO MASTER.

ORIGINAL (1)

## NOTES:

MATERIAL:

HOUSING: THERMOPLASTIC POLYESTER, UL94V-0

SHELL: STEEL, Sn or Ni PLATED

CONTACT: COPPER ALLOY SEE ORDERING GUIDE FOR PLATING

OPERATING TEMPERATURE: -55°C ~ 85°C

CURRENT RATING: 3A PER CONTACT CONTACT RESISTANCE:  $25m\Omega$  MAX. INSULATOR RESISTANCE:  $5000M\Omega$  min.

**DIELECTRIC** 

WITHSTANDING VOLTAGE: 1000V AC rms

| 633 SERIES D-SUB CONNECTOR                                            |                                                                                                                                                                                                 | SW REFERENCE NO.: 633 ASSEMBLY  |                    |       |
|-----------------------------------------------------------------------|-------------------------------------------------------------------------------------------------------------------------------------------------------------------------------------------------|---------------------------------|--------------------|-------|
|                                                                       |                                                                                                                                                                                                 | DRAWN: C.B                      | DATE: AUG. 01/2018 |       |
|                                                                       |                                                                                                                                                                                                 | CHECKED:                        | DATE:              |       |
| EDAC INC TORONTO, ONTARIO CANADA YOUR CONNECTION TO QUALITY & SERVICE | THESE DRAWINGS AND SPECIFICATIONS ARE THE PROPERTY OF EDAC INC.,AND SHALL NOT BE REPRODUCED,OR COPIED OR USED AS THE BASIS FOR THE MANUFACTURE OR SALE OF APPARATUS WITHOUT WRITTEN PERMISSION. | SCALE: (IN C.A.D. 1:1)          | SHEET 1 OF         | 1     |
|                                                                       |                                                                                                                                                                                                 | DRAWING NUMBER: 633-015-273-033 |                    | ISSUE |
|                                                                       |                                                                                                                                                                                                 | PART NUMBER: 633-015-           | 273-033            | 1     |