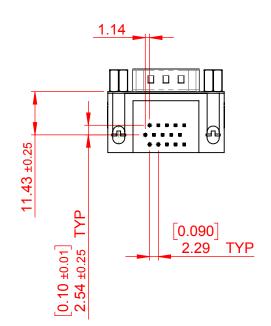

THIS IS A C.A.D. GENERATED DRAWING DO NOT MAKE MANUAL REVISIONS TO MASTER.

ORIGINAL (1)

## NOTES:

MATERIAL:

HOUSING: THERMOPLASTIC POLYESTER, UL94V-0

SHELL: STEEL, Sn or Ni PLATED

CONTACT: COPPER ALLOY SEE ORDERING GUIDE FOR PLATING

OPERATING TEMPERATURE: -55°C ~ 85°C

CURRENT RATING: 3A PER CONTACT CONTACT RESISTANCE:  $25m\Omega$  MAX. INSULATOR RESISTANCE:  $5000M\Omega$  min.

**DIELECTRIC** 

WITHSTANDING VOLTAGE: 1000V AC rms

| 633 SERIES D-SUB CONNECTOR                                            |                                                                                                                                                                                                 | SW REFERENCE NO.: 633 ASSEMBLY  |                    |       |
|-----------------------------------------------------------------------|-------------------------------------------------------------------------------------------------------------------------------------------------------------------------------------------------|---------------------------------|--------------------|-------|
|                                                                       |                                                                                                                                                                                                 | DRAWN: C.B                      | DATE: AUG. 01/2018 |       |
|                                                                       |                                                                                                                                                                                                 | CHECKED:                        | DATE:              |       |
| EDAC INC TORONTO, ONTARIO CANADA YOUR CONNECTION TO QUALITY & SERVICE | THESE DRAWINGS AND SPECIFICATIONS ARE THE PROPERTY OF EDAC INC.,AND SHALL NOT BE REPRODUCED,OR COPIED OR USED AS THE BASIS FOR THE MANUFACTURE OR SALE OF APPARATUS WITHOUT WRITTEN PERMISSION. | SCALE: (IN C.A.D. 1:1)          | SHEET 1 OF         | 1     |
|                                                                       |                                                                                                                                                                                                 | DRAWING NUMBER: 633-015-273-033 |                    | ISSUE |
|                                                                       |                                                                                                                                                                                                 | PART NUMBER: 633-015-           | 273-033            | 1     |