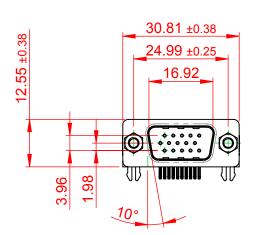

THIS IS A C.A.D. GENERATED DRAWING DO NOT MAKE MANUAL REVISIONS TO MASTER.

ORIGINAL (1)

## NOTES:

MATERIAL:

HOUSING: THERMOPLASTIC POLYESTER, UL94V-0

SHELL: STEEL, Sn or Ni PLATED

CONTACT: COPPER ALLOY SEE ORDERING GUIDE FOR PLATING

OPERATING TEMPERATURE: -55°C ~ 85°C

CURRENT RATING: 3A PER CONTACT CONTACT RESISTANCE:  $25m\Omega$  MAX. INSULATOR RESISTANCE:  $5000M\Omega$  min.

**DIELECTRIC** 

WITHSTANDING VOLTAGE: 1000V AC rms

| 633 SERIES D-SUB CONNECTOR                                            |                                                                                                                                                                                                 | SW REFERENCE NO.: 633 ASSEMBLY  |                    |       |
|-----------------------------------------------------------------------|-------------------------------------------------------------------------------------------------------------------------------------------------------------------------------------------------|---------------------------------|--------------------|-------|
|                                                                       |                                                                                                                                                                                                 | DRAWN: C.B                      | DATE: AUG. 01/2018 |       |
|                                                                       |                                                                                                                                                                                                 | CHECKED:                        | DATE:              |       |
| EDAC INC TORONTO, ONTARIO CANADA YOUR CONNECTION TO QUALITY & SERVICE | THESE DRAWINGS AND SPECIFICATIONS ARE THE PROPERTY OF EDAC INC.,AND SHALL NOT BE REPRODUCED,OR COPIED OR USED AS THE BASIS FOR THE MANUFACTURE OR SALE OF APPARATUS WITHOUT WRITTEN PERMISSION. | SCALE: (IN C.A.D. 1:1)          | SHEET 1 OF         | 1     |
|                                                                       |                                                                                                                                                                                                 | DRAWING NUMBER: 633-015-273-033 |                    | ISSUE |
|                                                                       |                                                                                                                                                                                                 | PART NUMBER: 633-015-           | 273-033            | 1     |