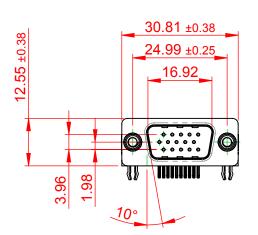

THIS IS A C.A.D. GENERATED DRAWING DO NOT MAKE MANUAL REVISIONS TO MASTER.

ORIGINAL (1)

## NOTES:

MATERIAL:

HOUSING: THERMOPLASTIC POLYESTER, UL94V-0

SHELL: STEEL, Sn or Ni PLATED

CONTACT: COPPER ALLOY SEE ORDERING GUIDE FOR PLATING

OPERATING TEMPERATURE: -55°C ~ 85°C

CURRENT RATING: 3A PER CONTACT CONTACT RESISTANCE:  $25m\Omega$  MAX. INSULATOR RESISTANCE:  $5000M\Omega$  min.

**DIELECTRIC** 

WITHSTANDING VOLTAGE: 1000V AC rms

| 633 SERIES D-SUB CONNECTOR                                            |                                                                                                                                                                                                 | SW REFERENCE NO.: 633 ASSEMBLY |            |       |
|-----------------------------------------------------------------------|-------------------------------------------------------------------------------------------------------------------------------------------------------------------------------------------------|--------------------------------|------------|-------|
|                                                                       |                                                                                                                                                                                                 | RAWN: C.B DATE: AUG. 01/2018   |            | )18   |
|                                                                       |                                                                                                                                                                                                 | CHECKED:                       | DATE:      |       |
| EDAC INC TORONTO, ONTARIO CANADA YOUR CONNECTION TO QUALITY & SERVICE | THESE DRAWINGS AND SPECIFICATIONS ARE THE PROPERTY OF EDAC INC.,AND SHALL NOT BE REPRODUCED,OR COPIED OR USED AS THE BASIS FOR THE MANUFACTURE OR SALE OF APPARATUS WITHOUT WRITTEN PERMISSION. | SCALE: (IN C.A.D. 1:1)         | SHEET 1 OF | 1     |
|                                                                       |                                                                                                                                                                                                 | DRAWING NUMBER: 633-015-2      | 273-040    | ISSUE |
|                                                                       |                                                                                                                                                                                                 | PART NUMBER: 633-015-2         | 273-040    | 1     |