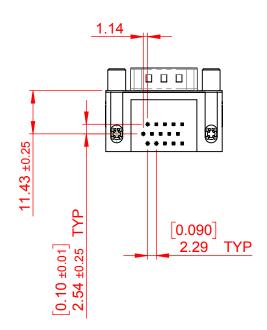

THIS IS A C.A.D. GENERATED DRAWING DO NOT MAKE MANUAL REVISIONS TO MASTER.

ORIGINAL (1)

## NOTES:

MATERIAL:

HOUSING: THERMOPLASTIC POLYESTER, UL94V-0

SHELL: STEEL, Sn or Ni PLATED

CONTACT: COPPER ALLOY SEE ORDERING GUIDE FOR PLATING

OPERATING TEMPERATURE: -55°C ~ 85°C

CURRENT RATING: 3A PER CONTACT CONTACT RESISTANCE:  $25m\Omega$  MAX. INSULATOR RESISTANCE:  $5000M\Omega$  min.

**DIELECTRIC** 

WITHSTANDING VOLTAGE: 1000V AC rms

| 633 SERIES D-SUB CONNECTOR                                            |                                                                                                                                                                                                 | SW REFERENCE NO.: 633 ASSEMBLY |            |       |
|-----------------------------------------------------------------------|-------------------------------------------------------------------------------------------------------------------------------------------------------------------------------------------------|--------------------------------|------------|-------|
|                                                                       |                                                                                                                                                                                                 | RAWN: C.B DATE: AUG. 01/2018   |            | )18   |
|                                                                       |                                                                                                                                                                                                 | CHECKED:                       | DATE:      |       |
| EDAC INC TORONTO, ONTARIO CANADA YOUR CONNECTION TO QUALITY & SERVICE | THESE DRAWINGS AND SPECIFICATIONS ARE THE PROPERTY OF EDAC INC.,AND SHALL NOT BE REPRODUCED,OR COPIED OR USED AS THE BASIS FOR THE MANUFACTURE OR SALE OF APPARATUS WITHOUT WRITTEN PERMISSION. | SCALE: (IN C.A.D. 1:1)         | SHEET 1 OF | 1     |
|                                                                       |                                                                                                                                                                                                 | DRAWING NUMBER: 633-015-2      | 273-040    | ISSUE |
|                                                                       |                                                                                                                                                                                                 | PART NUMBER: 633-015-2         | 273-040    | 1     |