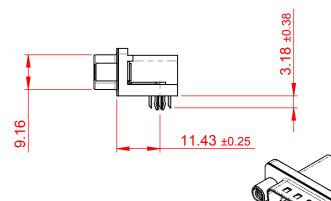

THIS IS A C.A.D. GENERATED DRAWING DO NOT MAKE MANUAL REVISIONS TO MASTER.

ORIGINAL (1)

## NOTES:

MATERIAL:

HOUSING: THERMOPLASTIC POLYESTER, UL94V-0

SHELL: STEEL, Sn or Ni PLATED

CONTACT: COPPER ALLOY SEE ORDERING GUIDE FOR PLATING

OPERATING TEMPERATURE: -55°C ~ 85°C

CURRENT RATING: 3A PER CONTACT CONTACT RESISTANCE:  $25m\Omega$  MAX. INSULATOR RESISTANCE:  $5000M\Omega$  min.

**DIELECTRIC** 

WITHSTANDING VOLTAGE: 1000V AC rms

| 633 SERIES D-SUB CONNECTOR                                            |                                                                                                                                                                                                 | SW REFERENCE NO.: 633 ASSEMBLY |            |       |
|-----------------------------------------------------------------------|-------------------------------------------------------------------------------------------------------------------------------------------------------------------------------------------------|--------------------------------|------------|-------|
|                                                                       |                                                                                                                                                                                                 | RAWN: C.B DATE: AUG. 01/2018   |            | )18   |
|                                                                       |                                                                                                                                                                                                 | CHECKED:                       | DATE:      |       |
| EDAC INC TORONTO, ONTARIO CANADA YOUR CONNECTION TO QUALITY & SERVICE | THESE DRAWINGS AND SPECIFICATIONS ARE THE PROPERTY OF EDAC INC.,AND SHALL NOT BE REPRODUCED,OR COPIED OR USED AS THE BASIS FOR THE MANUFACTURE OR SALE OF APPARATUS WITHOUT WRITTEN PERMISSION. | SCALE: (IN C.A.D. 1:1)         | SHEET 1 OF | 1     |
|                                                                       |                                                                                                                                                                                                 | DRAWING NUMBER: 633-015-2      | 273-040    | ISSUE |
|                                                                       |                                                                                                                                                                                                 | PART NUMBER: 633-015-2         | 273-040    | 1     |