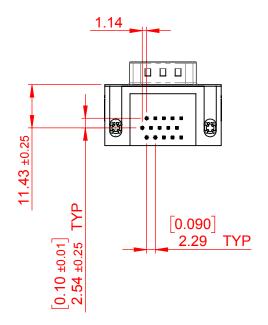

## NOTES:

MATERIAL:

HOUSING: THERMOPLASTIC POLYESTER, UL94V-0 SHELL: STEEL, Sn or Ni PLATED CONTACT: COPPER ALLOY SEE ORDERING GUIDE FOR PLATING

(1)

OPERATING TEMPERATURE: -55°C ~ 85°C

CURRENT RATING: 3A PER CONTACT CONTACT RESISTANCE: 25mΩ MAX. INSULATOR RESISTANCE: 5000MΩ min. DIELECTRIC WITHSTANDING VOLTAGE: 1000V AC rms

.**55** ±0.38

5

THIS SERIES FULLY CONFORMS TO THE EUROPEAN UNION DIRECTIVES 2011/65/EU FOR RoHS COMPLIANCY.