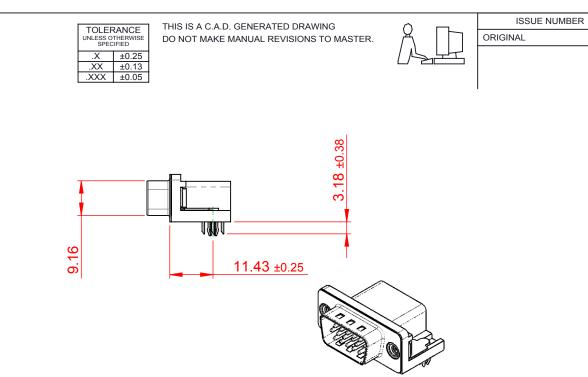

## NOTES:

MATERIAL:

HOUSING: THERMOPLASTIC POLYESTER, UL94V-0 SHELL: STEEL, Sn or Ni PLATED CONTACT: COPPER ALLOY SEE ORDERING GUIDE FOR PLATING

(1)

OPERATING TEMPERATURE: -55°C ~ 85°C

CURRENT RATING: 3A PER CONTACT CONTACT RESISTANCE: 25mΩ MAX. INSULATOR RESISTANCE: 5000MΩ min. DIELECTRIC WITHSTANDING VOLTAGE: 1000V AC rms

.**55** ±0.38

5

THIS SERIES FULLY CONFORMS TO THE EUROPEAN UNION DIRECTIVES 2011/65/EU FOR RoHS COMPLIANCY.