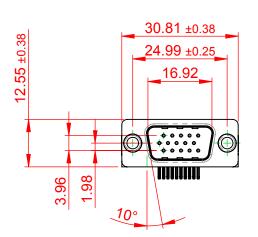

## NOTES:

MATERIAL:

HOUSING: THERMOPLASTIC POLYESTER, UL94V-0

SHELL: STEEL, Sn or Ni PLATED

CONTACT: COPPER ALLOY SEE ORDERING GUIDE FOR PLATING

OPERATING TEMPERATURE: -55°C ~ 85°C

CURRENT RATING: 3A PER CONTACT CONTACT RESISTANCE:  $25m\Omega$  MAX. INSULATOR RESISTANCE:  $5000M\Omega$  min.

**DIELECTRIC** 

WITHSTANDING VOLTAGE: 1000V AC rms

| 633 SERIES D-SUB CONNECTOR                                            |                                                                                                                                                                                                 | SW REFERENCE NO.: 633 ASSEMBLY  |                    |       |
|-----------------------------------------------------------------------|-------------------------------------------------------------------------------------------------------------------------------------------------------------------------------------------------|---------------------------------|--------------------|-------|
|                                                                       |                                                                                                                                                                                                 | DRAWN: C.B                      | DATE: AUG. 01/2018 |       |
|                                                                       |                                                                                                                                                                                                 | CHECKED:                        | DATE:              |       |
| EDAC INC TORONTO, ONTARIO CANADA YOUR CONNECTION TO QUALITY & SERVICE | THESE DRAWINGS AND SPECIFICATIONS ARE THE PROPERTY OF EDAC INC.,AND SHALL NOT BE REPRODUCED,OR COPIED OR USED AS THE BASIS FOR THE MANUFACTURE OR SALE OF APPARATUS WITHOUT WRITTEN PERMISSION. | SCALE: (IN C.A.D. 1:1)          | SHEET 1 OF         | 1     |
|                                                                       |                                                                                                                                                                                                 | DRAWING NUMBER: 633-015-273-051 |                    | ISSUE |
|                                                                       |                                                                                                                                                                                                 | PART NUMBER: 633-015-           | 273-051            | 1     |