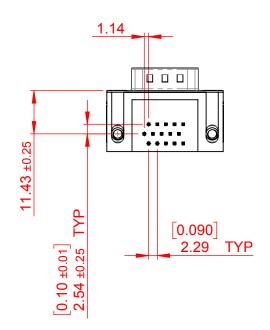

## NOTES:

MATERIAL:

HOUSING: THERMOPLASTIC POLYESTER, UL94V-0

SHELL: STEEL, Sn or Ni PLATED

CONTACT: COPPER ALLOY SEE ORDERING GUIDE FOR PLATING

OPERATING TEMPERATURE: -55°C ~ 85°C

CURRENT RATING: 3A PER CONTACT CONTACT RESISTANCE:  $25m\Omega$  MAX. INSULATOR RESISTANCE:  $5000M\Omega$  min.

**DIELECTRIC** 

WITHSTANDING VOLTAGE: 1000V AC rms

| 633 SERIES D-SUB CONNECTOR                                            |                                                                                                                                                                                                 | SW REFERENCE NO.: 633 ASSEMBLY  |                    |       |
|-----------------------------------------------------------------------|-------------------------------------------------------------------------------------------------------------------------------------------------------------------------------------------------|---------------------------------|--------------------|-------|
|                                                                       |                                                                                                                                                                                                 | DRAWN: C.B                      | DATE: AUG. 01/2018 |       |
|                                                                       |                                                                                                                                                                                                 | CHECKED:                        | DATE:              |       |
| EDAC INC TORONTO, ONTARIO CANADA YOUR CONNECTION TO QUALITY & SERVICE | THESE DRAWINGS AND SPECIFICATIONS ARE THE PROPERTY OF EDAC INC.,AND SHALL NOT BE REPRODUCED,OR COPIED OR USED AS THE BASIS FOR THE MANUFACTURE OR SALE OF APPARATUS WITHOUT WRITTEN PERMISSION. | SCALE: (IN C.A.D. 1:1)          | SHEET 1 OF         | 1     |
|                                                                       |                                                                                                                                                                                                 | DRAWING NUMBER: 633-015-273-051 |                    | ISSUE |
|                                                                       |                                                                                                                                                                                                 | PART NUMBER: 633-015-           | 273-051            | 1     |