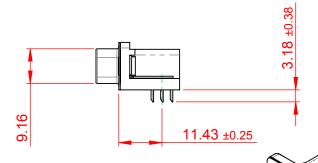

## NOTES:

MATERIAL:

HOUSING: THERMOPLASTIC POLYESTER, UL94V-0

SHELL: STEEL, Sn or Ni PLATED

CONTACT: COPPER ALLOY SEE ORDERING GUIDE FOR PLATING

OPERATING TEMPERATURE: -55°C ~ 85°C

CURRENT RATING: 3A PER CONTACT CONTACT RESISTANCE:  $25m\Omega$  MAX. INSULATOR RESISTANCE:  $5000M\Omega$  min.

**DIELECTRIC** 

WITHSTANDING VOLTAGE: 1000V AC rms

| 633 SERIES D-SUB CONNECTOR                                            |                                                                                                                                                                                                 | SW REFERENCE NO.: 633 ASSEMBLY  |                    |       |
|-----------------------------------------------------------------------|-------------------------------------------------------------------------------------------------------------------------------------------------------------------------------------------------|---------------------------------|--------------------|-------|
|                                                                       |                                                                                                                                                                                                 | DRAWN: C.B                      | DATE: AUG. 01/2018 |       |
|                                                                       |                                                                                                                                                                                                 | CHECKED:                        | DATE:              |       |
| EDAC INC TORONTO, ONTARIO CANADA YOUR CONNECTION TO QUALITY & SERVICE | THESE DRAWINGS AND SPECIFICATIONS ARE THE PROPERTY OF EDAC INC.,AND SHALL NOT BE REPRODUCED,OR COPIED OR USED AS THE BASIS FOR THE MANUFACTURE OR SALE OF APPARATUS WITHOUT WRITTEN PERMISSION. | SCALE: (IN C.A.D. 1:1)          | SHEET 1 OF         | 1     |
|                                                                       |                                                                                                                                                                                                 | DRAWING NUMBER: 633-015-273-051 |                    | ISSUE |
|                                                                       |                                                                                                                                                                                                 | PART NUMBER: 633-015-           | 273-051            | 1     |