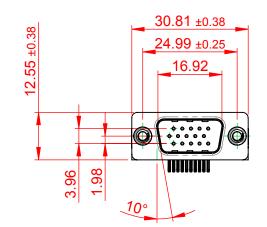

## NOTES:

MATERIAL:

HOUSING: THERMOPLASTIC POLYESTER, UL94V-0 SHELL: STEEL, Sn or Ni PLATED CONTACT: COPPER ALLOY SEE ORDERING GUIDE FOR PLATING

OPERATING TEMPERATURE: -55°C ~ 85°C

CURRENT RATING: 3A PER CONTACT CONTACT RESISTANCE: 25mQ MAX. INSULATOR RESISTANCE: 5000MΩ min. DIELECTRIC WITHSTANDING VOLTAGE: 1000V AC rms

|  |                                      | SW REFERENCE NO.: 633 ASSEMBLY                                                                                                        |                                 |            |       |
|--|--------------------------------------|---------------------------------------------------------------------------------------------------------------------------------------|---------------------------------|------------|-------|
|  | 633 SERIES D-SUB                     | DRAWN: C.B                                                                                                                            | DATE: AUG. 01/20                | )18        |       |
|  |                                      |                                                                                                                                       | CHECKED:                        | DATE:      |       |
|  |                                      | THESE DRAWINGS AND SPECIFICATIONS<br>ARE THE PROPERTY OF EDAC INC.,AND                                                                | SCALE: (IN C.A.D. 1:1)          | SHEET 1 OF | 1     |
|  | YOUR CONNECTION TO QUALITY & SERVICE | SHALL NOT BE REPRODUCED, OR COPIED<br>OR USED AS THE BASIS FOR THE<br>MANUFACTURE OR SALE OF APPARATUS<br>WITHOUT WRITTEN PERMISSION. | DRAWING NUMBER: 633-015-273-052 |            | ISSUE |
|  |                                      |                                                                                                                                       | PART NUMBER: 633-015-2          | 273-052    | 1     |