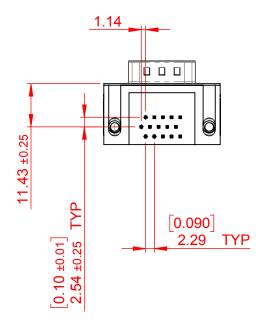

## NOTES:

MATERIAL:

HOUSING: THERMOPLASTIC POLYESTER, UL94V-0 SHELL: STEEL, Sn or Ni PLATED CONTACT: COPPER ALLOY SEE ORDERING GUIDE FOR PLATING

OPERATING TEMPERATURE: -55°C ~ 85°C

CURRENT RATING: 3A PER CONTACT CONTACT RESISTANCE: 25mQ MAX. INSULATOR RESISTANCE: 5000MΩ min. DIELECTRIC WITHSTANDING VOLTAGE: 1000V AC rms

|  |                                      | SW REFERENCE NO.: 633 ASSEMBLY                                                                                                        |                                 |            |       |
|--|--------------------------------------|---------------------------------------------------------------------------------------------------------------------------------------|---------------------------------|------------|-------|
|  | 633 SERIES D-SUB                     | DRAWN: C.B                                                                                                                            | DATE: AUG. 01/20                | )18        |       |
|  |                                      |                                                                                                                                       | CHECKED:                        | DATE:      |       |
|  |                                      | THESE DRAWINGS AND SPECIFICATIONS<br>ARE THE PROPERTY OF EDAC INC.,AND                                                                | SCALE: (IN C.A.D. 1:1)          | SHEET 1 OF | 1     |
|  | YOUR CONNECTION TO QUALITY & SERVICE | SHALL NOT BE REPRODUCED, OR COPIED<br>OR USED AS THE BASIS FOR THE<br>MANUFACTURE OR SALE OF APPARATUS<br>WITHOUT WRITTEN PERMISSION. | DRAWING NUMBER: 633-015-273-052 |            | ISSUE |
|  |                                      |                                                                                                                                       | PART NUMBER: 633-015-2          | 273-052    | 1     |