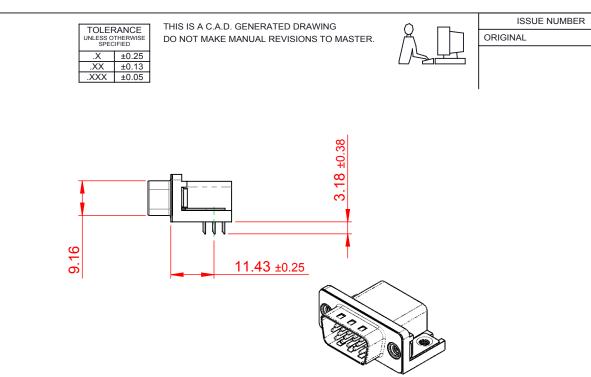

## NOTES:

MATERIAL:

HOUSING: THERMOPLASTIC POLYESTER, UL94V-0 SHELL: STEEL, Sn or Ni PLATED CONTACT: COPPER ALLOY SEE ORDERING GUIDE FOR PLATING

OPERATING TEMPERATURE: -55°C ~ 85°C

CURRENT RATING: 3A PER CONTACT CONTACT RESISTANCE: 25mQ MAX. INSULATOR RESISTANCE: 5000MΩ min. DIELECTRIC WITHSTANDING VOLTAGE: 1000V AC rms

|  |                                      | SW REFERENCE NO.: 633 ASSEMBLY                                                                                                        |                                 |            |       |
|--|--------------------------------------|---------------------------------------------------------------------------------------------------------------------------------------|---------------------------------|------------|-------|
|  | 633 SERIES D-SUB                     | DRAWN: C.B                                                                                                                            | DATE: AUG. 01/20                | )18        |       |
|  |                                      |                                                                                                                                       | CHECKED:                        | DATE:      |       |
|  |                                      | THESE DRAWINGS AND SPECIFICATIONS<br>ARE THE PROPERTY OF EDAC INC.,AND                                                                | SCALE: (IN C.A.D. 1:1)          | SHEET 1 OF | 1     |
|  | YOUR CONNECTION TO QUALITY & SERVICE | SHALL NOT BE REPRODUCED, OR COPIED<br>OR USED AS THE BASIS FOR THE<br>MANUFACTURE OR SALE OF APPARATUS<br>WITHOUT WRITTEN PERMISSION. | DRAWING NUMBER: 633-015-273-052 |            | ISSUE |
|  |                                      |                                                                                                                                       | PART NUMBER: 633-015-2          | 273-052    | 1     |