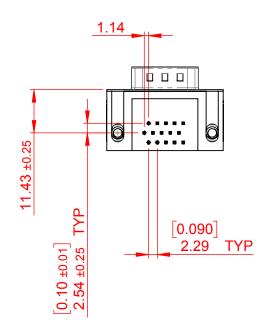

 THIS IS A C.A.D. GENERATED DRAWING DO NOT MAKE MANUAL REVISIONS TO MASTER.

ORIGINAL 1

## NOTES:

MATERIAL:

HOUSING: THERMOPLASTIC POLYESTER, UL94V-0

SHELL: STEEL, Sn or Ni PLATED

CONTACT: COPPER ALLOY SEE ORDERING GUIDE FOR PLATING

OPERATING TEMPERATURE: -55°C ~ 85°C

CURRENT RATING: 3A PER CONTACT CONTACT RESISTANCE:  $25m\Omega$  MAX. INSULATOR RESISTANCE:  $5000M\Omega$  min.

**DIELECTRIC** 

WITHSTANDING VOLTAGE: 1000V AC rms

| 633 SERIES D-SUB CONNECTOR                                            |                                                                                                                                                                                                 | SW REFERENCE NO.: 633 ASSEMBLY  |                    |       |
|-----------------------------------------------------------------------|-------------------------------------------------------------------------------------------------------------------------------------------------------------------------------------------------|---------------------------------|--------------------|-------|
|                                                                       |                                                                                                                                                                                                 | DRAWN: C.B                      | DATE: AUG. 01/2018 |       |
|                                                                       |                                                                                                                                                                                                 | CHECKED:                        | DATE:              |       |
| EDAC INC TORONTO, ONTARIO CANADA YOUR CONNECTION TO QUALITY & SERVICE | THESE DRAWINGS AND SPECIFICATIONS ARE THE PROPERTY OF EDAC INC.,AND SHALL NOT BE REPRODUCED,OR COPIED OR USED AS THE BASIS FOR THE MANUFACTURE OR SALE OF APPARATUS WITHOUT WRITTEN PERMISSION. | SCALE: (IN C.A.D. 1:1)          | SHEET 1 OF         | 1     |
|                                                                       |                                                                                                                                                                                                 | DRAWING NUMBER: 633-015-273-055 |                    | ISSUE |
|                                                                       |                                                                                                                                                                                                 | PART NUMBER: 633-015-           | 273-055            | 1     |