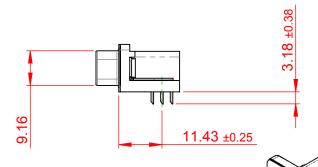

 THIS IS A C.A.D. GENERATED DRAWING DO NOT MAKE MANUAL REVISIONS TO MASTER.

ORIGINAL 1

## NOTES:

MATERIAL:

HOUSING: THERMOPLASTIC POLYESTER, UL94V-0

SHELL: STEEL, Sn or Ni PLATED

CONTACT: COPPER ALLOY SEE ORDERING GUIDE FOR PLATING

OPERATING TEMPERATURE: -55°C ~ 85°C

CURRENT RATING: 3A PER CONTACT CONTACT RESISTANCE:  $25m\Omega$  MAX. INSULATOR RESISTANCE:  $5000M\Omega$  min.

**DIELECTRIC** 

WITHSTANDING VOLTAGE: 1000V AC rms

| 633 SERIES D-SUB CONNECTOR                                            |                                                                                                                                                                                                 | SW REFERENCE NO.: 633 ASSEMBLY  |                    |       |
|-----------------------------------------------------------------------|-------------------------------------------------------------------------------------------------------------------------------------------------------------------------------------------------|---------------------------------|--------------------|-------|
|                                                                       |                                                                                                                                                                                                 | DRAWN: C.B                      | DATE: AUG. 01/2018 |       |
|                                                                       |                                                                                                                                                                                                 | CHECKED:                        | DATE:              |       |
| EDAC INC TORONTO, ONTARIO CANADA YOUR CONNECTION TO QUALITY & SERVICE | THESE DRAWINGS AND SPECIFICATIONS ARE THE PROPERTY OF EDAC INC.,AND SHALL NOT BE REPRODUCED,OR COPIED OR USED AS THE BASIS FOR THE MANUFACTURE OR SALE OF APPARATUS WITHOUT WRITTEN PERMISSION. | SCALE: (IN C.A.D. 1:1)          | SHEET 1 OF         | 1     |
|                                                                       |                                                                                                                                                                                                 | DRAWING NUMBER: 633-015-273-055 |                    | ISSUE |
|                                                                       |                                                                                                                                                                                                 | PART NUMBER: 633-015-           | 273-055            | 1     |