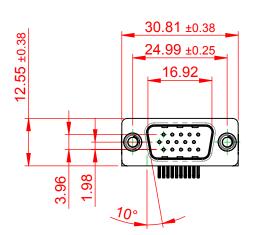

 THIS IS A C.A.D. GENERATED DRAWING DO NOT MAKE MANUAL REVISIONS TO MASTER.

ORIGINAL 1

## NOTES:

MATERIAL:

HOUSING: THERMOPLASTIC POLYESTER, UL94V-0

SHELL: STEEL, Sn or Ni PLATED

CONTACT: COPPER ALLOY SEE ORDERING GUIDE FOR PLATING

OPERATING TEMPERATURE: -55°C ~ 85°C

CURRENT RATING: 3A PER CONTACT CONTACT RESISTANCE:  $25m\Omega$  MAX. INSULATOR RESISTANCE:  $5000M\Omega$  min.

**DIELECTRIC** 

WITHSTANDING VOLTAGE: 1000V AC rms

| 633 SERIES D-SUB CONNECTOR                                            |                                                                                                                                                                                                 | SW REFERENCE NO.: 633 ASSEMBLY  |                    |       |
|-----------------------------------------------------------------------|-------------------------------------------------------------------------------------------------------------------------------------------------------------------------------------------------|---------------------------------|--------------------|-------|
|                                                                       |                                                                                                                                                                                                 | DRAWN: C.B                      | DATE: AUG. 01/2018 |       |
|                                                                       |                                                                                                                                                                                                 | CHECKED:                        | DATE:              |       |
| EDAC INC TORONTO, ONTARIO CANADA YOUR CONNECTION TO QUALITY & SERVICE | THESE DRAWINGS AND SPECIFICATIONS ARE THE PROPERTY OF EDAC INC.,AND SHALL NOT BE REPRODUCED,OR COPIED OR USED AS THE BASIS FOR THE MANUFACTURE OR SALE OF APPARATUS WITHOUT WRITTEN PERMISSION. | SCALE: (IN C.A.D. 1:1)          | SHEET 1 OF         | 1     |
|                                                                       |                                                                                                                                                                                                 | DRAWING NUMBER: 633-015-273-055 |                    | ISSUE |
|                                                                       |                                                                                                                                                                                                 | PART NUMBER: 633-015-           | 273-055            | 1     |