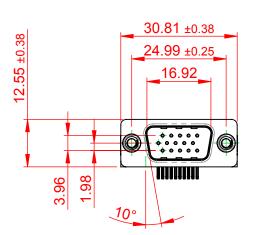

 THIS IS A C.A.D. GENERATED DRAWING DO NOT MAKE MANUAL REVISIONS TO MASTER.

ORIGINAL 1

## NOTES:

MATERIAL:

HOUSING: THERMOPLASTIC POLYESTER, UL94V-0

SHELL: STEEL, Sn or Ni PLATED

CONTACT: COPPER ALLOY SEE ORDERING GUIDE FOR PLATING

OPERATING TEMPERATURE: -55°C ~ 85°C

CURRENT RATING: 3A PER CONTACT CONTACT RESISTANCE:  $25m\Omega$  MAX. INSULATOR RESISTANCE:  $5000M\Omega$  min.

**DIELECTRIC** 

WITHSTANDING VOLTAGE: 1000V AC rms

| 633 SERIES D-SUB CONNECTOR           |                                                                                                                                                                                                 | SW REFERENCE NO.: 633 ASSEMBLY |                    |       |
|--------------------------------------|-------------------------------------------------------------------------------------------------------------------------------------------------------------------------------------------------|--------------------------------|--------------------|-------|
|                                      |                                                                                                                                                                                                 | DRAWN: C.B                     | DATE: AUG. 01/2018 |       |
|                                      |                                                                                                                                                                                                 | CHECKED:                       | DATE:              |       |
| EDAC INC TORONTO, ONTARIO CANADA     | THESE DRAWINGS AND SPECIFICATIONS ARE THE PROPERTY OF EDAC INC.,AND SHALL NOT BE REPRODUCED,OR COPIED OR USED AS THE BASIS FOR THE MANUFACTURE OR SALE OF APPARATUS WITHOUT WRITTEN PERMISSION. | SCALE: (IN C.A.D. 1:1)         | SHEET 1 OF         | 1     |
|                                      |                                                                                                                                                                                                 | DRAWING NUMBER: 633-015-2      | 273-502            | ISSUE |
| YOUR CONNECTION TO QUALITY & SERVICE |                                                                                                                                                                                                 | PART NUMBER: 633-015-2         | 273-502            | 1     |