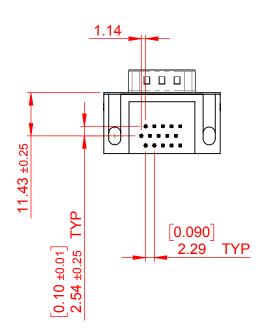

 THIS IS A C.A.D. GENERATED DRAWING DO NOT MAKE MANUAL REVISIONS TO MASTER.

ORIGINAL 1

## NOTES:

MATERIAL:

HOUSING: THERMOPLASTIC POLYESTER, UL94V-0

SHELL: STEEL, Sn or Ni PLATED

CONTACT: COPPER ALLOY SEE ORDERING GUIDE FOR PLATING

OPERATING TEMPERATURE: -55°C ~ 85°C

CURRENT RATING: 3A PER CONTACT CONTACT RESISTANCE:  $25m\Omega$  MAX. INSULATOR RESISTANCE:  $5000M\Omega$  min.

**DIELECTRIC** 

WITHSTANDING VOLTAGE: 1000V AC rms

| 633 SERIES D-SUB CONNECTOR           |                                                                                                                                                                                                 | SW REFERENCE NO.: 633 ASSEMBLY |                    |       |
|--------------------------------------|-------------------------------------------------------------------------------------------------------------------------------------------------------------------------------------------------|--------------------------------|--------------------|-------|
|                                      |                                                                                                                                                                                                 | DRAWN: C.B                     | DATE: AUG. 01/2018 |       |
|                                      |                                                                                                                                                                                                 | CHECKED:                       | DATE:              |       |
| EDAC INC TORONTO, ONTARIO CANADA     | THESE DRAWINGS AND SPECIFICATIONS ARE THE PROPERTY OF EDAC INC.,AND SHALL NOT BE REPRODUCED,OR COPIED OR USED AS THE BASIS FOR THE MANUFACTURE OR SALE OF APPARATUS WITHOUT WRITTEN PERMISSION. | SCALE: (IN C.A.D. 1:1)         | SHEET 1 OF         | 1     |
|                                      |                                                                                                                                                                                                 | DRAWING NUMBER: 633-015-2      | 273-502            | ISSUE |
| YOUR CONNECTION TO QUALITY & SERVICE |                                                                                                                                                                                                 | PART NUMBER: 633-015-2         | 273-502            | 1     |