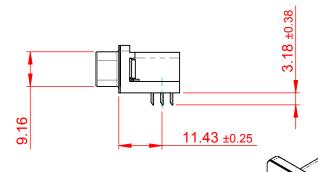

 THIS IS A C.A.D. GENERATED DRAWING DO NOT MAKE MANUAL REVISIONS TO MASTER.

ORIGINAL 1

## NOTES:

MATERIAL:

HOUSING: THERMOPLASTIC POLYESTER, UL94V-0

SHELL: STEEL, Sn or Ni PLATED

CONTACT: COPPER ALLOY SEE ORDERING GUIDE FOR PLATING

OPERATING TEMPERATURE: -55°C ~ 85°C

CURRENT RATING: 3A PER CONTACT CONTACT RESISTANCE:  $25m\Omega$  MAX. INSULATOR RESISTANCE:  $5000M\Omega$  min.

**DIELECTRIC** 

WITHSTANDING VOLTAGE: 1000V AC rms

| 633 SERIES D-SUB CONNECTOR           |                                                                                                                                                                                                 | SW REFERENCE NO.: 633 ASSEMBLY |                    |       |
|--------------------------------------|-------------------------------------------------------------------------------------------------------------------------------------------------------------------------------------------------|--------------------------------|--------------------|-------|
|                                      |                                                                                                                                                                                                 | DRAWN: C.B                     | DATE: AUG. 01/2018 |       |
|                                      |                                                                                                                                                                                                 | CHECKED:                       | DATE:              |       |
| EDAC INC TORONTO, ONTARIO CANADA     | THESE DRAWINGS AND SPECIFICATIONS ARE THE PROPERTY OF EDAC INC.,AND SHALL NOT BE REPRODUCED,OR COPIED OR USED AS THE BASIS FOR THE MANUFACTURE OR SALE OF APPARATUS WITHOUT WRITTEN PERMISSION. | SCALE: (IN C.A.D. 1:1)         | SHEET 1 OF         | 1     |
|                                      |                                                                                                                                                                                                 | DRAWING NUMBER: 633-015-2      | 273-502            | ISSUE |
| YOUR CONNECTION TO QUALITY & SERVICE |                                                                                                                                                                                                 | PART NUMBER: 633-015-2         | 273-502            | 1     |