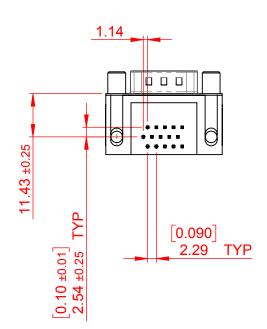

## NOTES:

MATERIAL:

HOUSING: THERMOPLASTIC POLYESTER, UL94V-0

SHELL: STEEL, Sn or Ni PLATED

CONTACT: COPPER ALLOY SEE ORDERING GUIDE FOR PLATING

OPERATING TEMPERATURE: -55°C ~ 85°C

CURRENT RATING: 3A PER CONTACT CONTACT RESISTANCE:  $25m\Omega$  MAX. INSULATOR RESISTANCE:  $5000M\Omega$  min.

**DIELECTRIC** 

WITHSTANDING VOLTAGE: 1000V AC rms

| 633 SERIES D-SUB CONNECTOR           |                                                                                                                                                                                                 | SW REFERENCE NO.: 633 ASSEMBLY |            |       |
|--------------------------------------|-------------------------------------------------------------------------------------------------------------------------------------------------------------------------------------------------|--------------------------------|------------|-------|
|                                      |                                                                                                                                                                                                 | DRAWN: C.B DATE: AUG. 01/2     |            | )18   |
|                                      |                                                                                                                                                                                                 | CHECKED:                       | DATE:      |       |
| EDAC INC TORONTO, ONTARIO CANADA     | THESE DRAWINGS AND SPECIFICATIONS ARE THE PROPERTY OF EDAC INC.,AND SHALL NOT BE REPRODUCED,OR COPIED OR USED AS THE BASIS FOR THE MANUFACTURE OR SALE OF APPARATUS WITHOUT WRITTEN PERMISSION. | SCALE: (IN C.A.D. 1:1)         | SHEET 1 OF | 1     |
|                                      |                                                                                                                                                                                                 | DRAWING NUMBER: 633-015-2      | 273-510    | ISSUE |
| YOUR CONNECTION TO QUALITY & SERVICE |                                                                                                                                                                                                 | PART NUMBER: 633-015-2         | 273-510    | 1     |