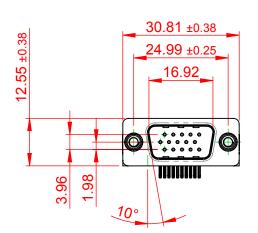

## NOTES:

MATERIAL:

HOUSING: THERMOPLASTIC POLYESTER, UL94V-0

SHELL: STEEL, Sn or Ni PLATED

CONTACT: COPPER ALLOY SEE ORDERING GUIDE FOR PLATING

OPERATING TEMPERATURE: -55°C ~ 85°C

CURRENT RATING: 3A PER CONTACT CONTACT RESISTANCE:  $25m\Omega$  MAX. INSULATOR RESISTANCE:  $5000M\Omega$  min.

**DIELECTRIC** 

WITHSTANDING VOLTAGE: 1000V AC rms

| 633 SERIES D-SUB CONNECTOR           |                                                                                                                                                                                                 | SW REFERENCE NO.: 633 ASSEMBLY |            |       |
|--------------------------------------|-------------------------------------------------------------------------------------------------------------------------------------------------------------------------------------------------|--------------------------------|------------|-------|
|                                      |                                                                                                                                                                                                 | DRAWN: C.B DATE: AUG. 01/2     |            | )18   |
|                                      |                                                                                                                                                                                                 | CHECKED:                       | DATE:      |       |
| EDAC INC TORONTO, ONTARIO CANADA     | THESE DRAWINGS AND SPECIFICATIONS ARE THE PROPERTY OF EDAC INC.,AND SHALL NOT BE REPRODUCED,OR COPIED OR USED AS THE BASIS FOR THE MANUFACTURE OR SALE OF APPARATUS WITHOUT WRITTEN PERMISSION. | SCALE: (IN C.A.D. 1:1)         | SHEET 1 OF | 1     |
|                                      |                                                                                                                                                                                                 | DRAWING NUMBER: 633-015-2      | 273-510    | ISSUE |
| YOUR CONNECTION TO QUALITY & SERVICE |                                                                                                                                                                                                 | PART NUMBER: 633-015-2         | 273-510    | 1     |