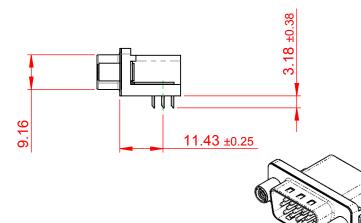

## NOTES:

MATERIAL:

HOUSING: THERMOPLASTIC POLYESTER, UL94V-0

SHELL: STEEL, Sn or Ni PLATED

CONTACT: COPPER ALLOY SEE ORDERING GUIDE FOR PLATING

OPERATING TEMPERATURE: -55°C ~ 85°C

CURRENT RATING: 3A PER CONTACT CONTACT RESISTANCE:  $25m\Omega$  MAX. INSULATOR RESISTANCE:  $5000M\Omega$  min.

**DIELECTRIC** 

WITHSTANDING VOLTAGE: 1000V AC rms

| 633 SERIES D-SUB CONNECTOR           |                                                                                                                                                                                                 | SW REFERENCE NO.: 633 ASSEMBLY |            |       |
|--------------------------------------|-------------------------------------------------------------------------------------------------------------------------------------------------------------------------------------------------|--------------------------------|------------|-------|
|                                      |                                                                                                                                                                                                 | DRAWN: C.B DATE: AUG. 01/2     |            | )18   |
|                                      |                                                                                                                                                                                                 | CHECKED:                       | DATE:      |       |
| EDAC INC TORONTO, ONTARIO CANADA     | THESE DRAWINGS AND SPECIFICATIONS ARE THE PROPERTY OF EDAC INC.,AND SHALL NOT BE REPRODUCED,OR COPIED OR USED AS THE BASIS FOR THE MANUFACTURE OR SALE OF APPARATUS WITHOUT WRITTEN PERMISSION. | SCALE: (IN C.A.D. 1:1)         | SHEET 1 OF | 1     |
|                                      |                                                                                                                                                                                                 | DRAWING NUMBER: 633-015-2      | 273-510    | ISSUE |
| YOUR CONNECTION TO QUALITY & SERVICE |                                                                                                                                                                                                 | PART NUMBER: 633-015-2         | 273-510    | 1     |