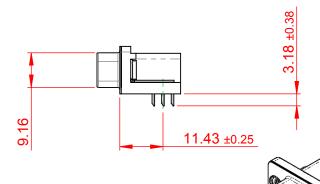

THIS IS A C.A.D. GENERATED DRAWING DO NOT MAKE MANUAL REVISIONS TO MASTER.

ORIGINAL 1

## NOTES:

MATERIAL:

HOUSING: THERMOPLASTIC POLYESTER, UL94V-0

SHELL: STEEL, Sn or Ni PLATED

CONTACT: COPPER ALLOY SEE ORDERING GUIDE FOR PLATING

OPERATING TEMPERATURE: -55°C ~ 85°C

CURRENT RATING: 3A PER CONTACT CONTACT RESISTANCE:  $25m\Omega$  MAX. INSULATOR RESISTANCE:  $5000M\Omega$  min.

**DIELECTRIC** 

WITHSTANDING VOLTAGE: 1000V AC rms

| 633 SERIES D-SUB CONNECTOR                                            |                                                                                                                                                                                                 | SW REFERENCE NO.: 633 ASSEMBLY  |                    |       |
|-----------------------------------------------------------------------|-------------------------------------------------------------------------------------------------------------------------------------------------------------------------------------------------|---------------------------------|--------------------|-------|
|                                                                       |                                                                                                                                                                                                 | DRAWN: C.B                      | DATE: AUG. 01/2018 |       |
|                                                                       |                                                                                                                                                                                                 | CHECKED:                        | DATE:              |       |
| EDAC INC TORONTO, ONTARIO CANADA YOUR CONNECTION TO QUALITY & SERVICE | THESE DRAWINGS AND SPECIFICATIONS ARE THE PROPERTY OF EDAC INC.,AND SHALL NOT BE REPRODUCED,OR COPIED OR USED AS THE BASIS FOR THE MANUFACTURE OR SALE OF APPARATUS WITHOUT WRITTEN PERMISSION. | SCALE: (IN C.A.D. 1:1)          | SHEET 1 OF         | 1     |
|                                                                       |                                                                                                                                                                                                 | DRAWING NUMBER: 633-015-273-512 |                    | ISSUE |
|                                                                       |                                                                                                                                                                                                 | PART NUMBER: 633-015-           | 273-512            | 1     |