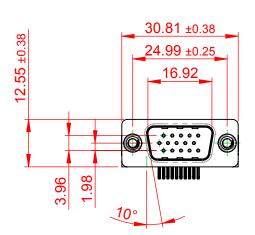

THIS IS A C.A.D. GENERATED DRAWING DO NOT MAKE MANUAL REVISIONS TO MASTER.

ORIGINAL 1

## NOTES:

MATERIAL:

HOUSING: THERMOPLASTIC POLYESTER, UL94V-0

SHELL: STEEL, Sn or Ni PLATED

CONTACT: COPPER ALLOY SEE ORDERING GUIDE FOR PLATING

OPERATING TEMPERATURE: -55°C ~ 85°C

CURRENT RATING: 3A PER CONTACT CONTACT RESISTANCE:  $25m\Omega$  MAX. INSULATOR RESISTANCE:  $5000M\Omega$  min.

**DIELECTRIC** 

WITHSTANDING VOLTAGE: 1000V AC rms

| 633 SERIES D-SUB CONNECTOR                                            |                                                                                                                                                                                                 | SW REFERENCE NO.: 633 ASSEMBLY  |                    |       |
|-----------------------------------------------------------------------|-------------------------------------------------------------------------------------------------------------------------------------------------------------------------------------------------|---------------------------------|--------------------|-------|
|                                                                       |                                                                                                                                                                                                 | DRAWN: C.B                      | DATE: AUG. 01/2018 |       |
|                                                                       |                                                                                                                                                                                                 | CHECKED:                        | DATE:              |       |
| EDAC INC TORONTO, ONTARIO CANADA YOUR CONNECTION TO QUALITY & SERVICE | THESE DRAWINGS AND SPECIFICATIONS ARE THE PROPERTY OF EDAC INC.,AND SHALL NOT BE REPRODUCED,OR COPIED OR USED AS THE BASIS FOR THE MANUFACTURE OR SALE OF APPARATUS WITHOUT WRITTEN PERMISSION. | SCALE: (IN C.A.D. 1:1)          | SHEET 1 OF         | 1     |
|                                                                       |                                                                                                                                                                                                 | DRAWING NUMBER: 633-015-273-512 |                    | ISSUE |
|                                                                       |                                                                                                                                                                                                 | PART NUMBER: 633-015-           | 273-512            | 1     |