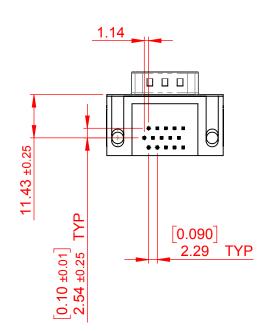

THIS IS A C.A.D. GENERATED DRAWING DO NOT MAKE MANUAL REVISIONS TO MASTER.

ORIGINAL 1

## NOTES:

MATERIAL:

HOUSING: THERMOPLASTIC POLYESTER, UL94V-0

SHELL: STEEL, Sn or Ni PLATED

CONTACT: COPPER ALLOY SEE ORDERING GUIDE FOR PLATING

OPERATING TEMPERATURE: -55°C ~ 85°C

CURRENT RATING: 3A PER CONTACT CONTACT RESISTANCE:  $25m\Omega$  MAX. INSULATOR RESISTANCE:  $5000M\Omega$  min.

**DIELECTRIC** 

WITHSTANDING VOLTAGE: 1000V AC rms

| 633 SERIES D-SUB CONNECTOR                                            |                                                                                                                                                                                                 | SW REFERENCE NO.: 633 ASSEMBLY  |                    |       |
|-----------------------------------------------------------------------|-------------------------------------------------------------------------------------------------------------------------------------------------------------------------------------------------|---------------------------------|--------------------|-------|
|                                                                       |                                                                                                                                                                                                 | DRAWN: C.B                      | DATE: AUG. 01/2018 |       |
|                                                                       |                                                                                                                                                                                                 | CHECKED:                        | DATE:              |       |
| EDAC INC TORONTO, ONTARIO CANADA YOUR CONNECTION TO QUALITY & SERVICE | THESE DRAWINGS AND SPECIFICATIONS ARE THE PROPERTY OF EDAC INC.,AND SHALL NOT BE REPRODUCED,OR COPIED OR USED AS THE BASIS FOR THE MANUFACTURE OR SALE OF APPARATUS WITHOUT WRITTEN PERMISSION. | SCALE: (IN C.A.D. 1:1)          | SHEET 1 OF         | 1     |
|                                                                       |                                                                                                                                                                                                 | DRAWING NUMBER: 633-015-273-512 |                    | ISSUE |
|                                                                       |                                                                                                                                                                                                 | PART NUMBER: 633-015-           | 273-512            | 1     |