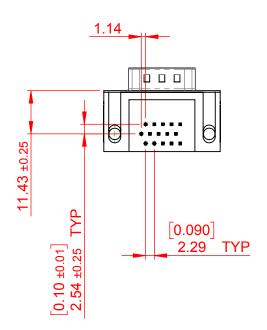

## NOTES:

MATERIAL:

HOUSING: THERMOPLASTIC POLYESTER, UL94V-0

SHELL: STEEL, Sn or Ni PLATED

CONTACT: COPPER ALLOY SEE ORDERING GUIDE FOR PLATING

OPERATING TEMPERATURE: -55°C ~ 85°C

CURRENT RATING: 3A PER CONTACT CONTACT RESISTANCE:  $25m\Omega$  MAX. INSULATOR RESISTANCE:  $5000M\Omega$  min.

**DIELECTRIC** 

WITHSTANDING VOLTAGE: 1000V AC rms

| 633 SERIES D-SUB CONNECTOR           |                                                                                                                             | SW REFERENCE NO.: 633 ASSEMBLY |                    |       |
|--------------------------------------|-----------------------------------------------------------------------------------------------------------------------------|--------------------------------|--------------------|-------|
|                                      |                                                                                                                             | DRAWN: C.B                     | DATE: AUG. 01/2018 |       |
|                                      |                                                                                                                             | CHECKED:                       | DATE:              |       |
| EDAC INC                             | THESE DRAWINGS AND SPECIFICATIONS ARE THE PROPERTY OF EDAC INC.,AND                                                         | SCALE: (IN C.A.D. 1:1)         | SHEET 1 OF         | 1     |
| TORONTO, ONTARIO CANADA              | SHALL NOT BE REPRODUCED,OR COPIED OR USED AS THE BASIS FOR THE MANUFACTURE OR SALE OF APPARATUS WITHOUT WRITTEN PERMISSION. | DRAWING NUMBER: 633-015-       | 273-515            | ISSUE |
| YOUR CONNECTION TO QUALITY & SERVICE |                                                                                                                             | PART NUMBER: 633-015-          | 273-515            | 1     |