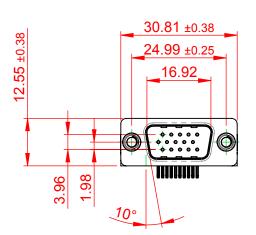

## NOTES:

MATERIAL:

HOUSING: THERMOPLASTIC POLYESTER, UL94V-0

SHELL: STEEL, Sn or Ni PLATED

CONTACT: COPPER ALLOY SEE ORDERING GUIDE FOR PLATING

OPERATING TEMPERATURE: -55°C ~ 85°C

CURRENT RATING: 3A PER CONTACT CONTACT RESISTANCE:  $25m\Omega$  MAX. INSULATOR RESISTANCE:  $5000M\Omega$  min.

**DIELECTRIC** 

WITHSTANDING VOLTAGE: 1000V AC rms

| 633 SERIES D-SUB CONNECTOR           |                                                                                                                             | SW REFERENCE NO.: 633 ASSEMBLY |                    |       |
|--------------------------------------|-----------------------------------------------------------------------------------------------------------------------------|--------------------------------|--------------------|-------|
|                                      |                                                                                                                             | DRAWN: C.B                     | DATE: AUG. 01/2018 |       |
|                                      |                                                                                                                             | CHECKED:                       | DATE:              |       |
| EDAC INC                             | THESE DRAWINGS AND SPECIFICATIONS ARE THE PROPERTY OF EDAC INC.,AND                                                         | SCALE: (IN C.A.D. 1:1)         | SHEET 1 OF         | 1     |
| TORONTO, ONTARIO CANADA              | SHALL NOT BE REPRODUCED,OR COPIED OR USED AS THE BASIS FOR THE MANUFACTURE OR SALE OF APPARATUS WITHOUT WRITTEN PERMISSION. | DRAWING NUMBER: 633-015-       | 273-515            | ISSUE |
| YOUR CONNECTION TO QUALITY & SERVICE |                                                                                                                             | PART NUMBER: 633-015-          | 273-515            | 1     |