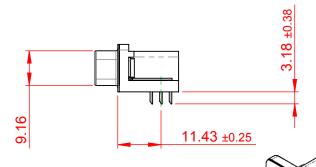

## NOTES:

MATERIAL:

HOUSING: THERMOPLASTIC POLYESTER, UL94V-0

SHELL: STEEL, Sn or Ni PLATED

CONTACT: COPPER ALLOY SEE ORDERING GUIDE FOR PLATING

OPERATING TEMPERATURE: -55°C ~ 85°C

CURRENT RATING: 3A PER CONTACT CONTACT RESISTANCE:  $25m\Omega$  MAX. INSULATOR RESISTANCE:  $5000M\Omega$  min.

**DIELECTRIC** 

WITHSTANDING VOLTAGE: 1000V AC rms

| 633 SERIES D-SUB CONNECTOR           |                                                                                                                             | SW REFERENCE NO.: 633 ASSEMBLY |                    |       |
|--------------------------------------|-----------------------------------------------------------------------------------------------------------------------------|--------------------------------|--------------------|-------|
|                                      |                                                                                                                             | DRAWN: C.B                     | DATE: AUG. 01/2018 |       |
|                                      |                                                                                                                             | CHECKED:                       | DATE:              |       |
| EDAC INC                             | THESE DRAWINGS AND SPECIFICATIONS ARE THE PROPERTY OF EDAC INC.,AND                                                         | SCALE: (IN C.A.D. 1:1)         | SHEET 1 OF         | 1     |
| TORONTO, ONTARIO CANADA              | SHALL NOT BE REPRODUCED,OR COPIED OR USED AS THE BASIS FOR THE MANUFACTURE OR SALE OF APPARATUS WITHOUT WRITTEN PERMISSION. | DRAWING NUMBER: 633-015-       | 273-515            | ISSUE |
| YOUR CONNECTION TO QUALITY & SERVICE |                                                                                                                             | PART NUMBER: 633-015-          | 273-515            | 1     |