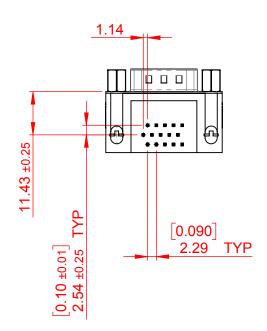

## NOTES:

MATERIAL:

HOUSING: THERMOPLASTIC POLYESTER, UL94V-0

SHELL: STEEL, Sn or Ni PLATED

CONTACT: COPPER ALLOY SEE ORDERING GUIDE FOR PLATING

OPERATING TEMPERATURE: -55°C ~ 85°C

CURRENT RATING: 3A PER CONTACT CONTACT RESISTANCE:  $25m\Omega$  MAX. INSULATOR RESISTANCE:  $5000M\Omega$  min.

**DIELECTRIC** 

WITHSTANDING VOLTAGE: 1000V AC rms

| 633 SERIES D-SUB CONNECTOR                                            |                                                                                                                                                                                                 | SW REFERENCE NO.: 633 ASSEMBLY  |                    |       |
|-----------------------------------------------------------------------|-------------------------------------------------------------------------------------------------------------------------------------------------------------------------------------------------|---------------------------------|--------------------|-------|
|                                                                       |                                                                                                                                                                                                 | DRAWN: C.B                      | DATE: AUG. 01/2018 |       |
|                                                                       |                                                                                                                                                                                                 | CHECKED:                        | DATE:              |       |
| EDAC INC TORONTO, ONTARIO CANADA YOUR CONNECTION TO QUALITY & SERVICE | THESE DRAWINGS AND SPECIFICATIONS ARE THE PROPERTY OF EDAC INC.,AND SHALL NOT BE REPRODUCED,OR COPIED OR USED AS THE BASIS FOR THE MANUFACTURE OR SALE OF APPARATUS WITHOUT WRITTEN PERMISSION. | SCALE: (IN C.A.D. 1:1)          | SHEET 1 OF         | 1     |
|                                                                       |                                                                                                                                                                                                 | DRAWING NUMBER: 633-015-273-533 |                    | ISSUE |
|                                                                       |                                                                                                                                                                                                 | PART NUMBER: 633-015-           | 273-533            | 1     |