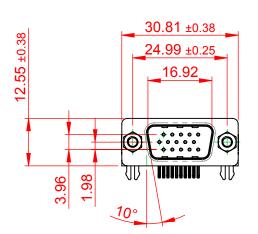

## NOTES:

MATERIAL:

HOUSING: THERMOPLASTIC POLYESTER, UL94V-0

SHELL: STEEL, Sn or Ni PLATED

CONTACT: COPPER ALLOY SEE ORDERING GUIDE FOR PLATING

OPERATING TEMPERATURE: -55°C ~ 85°C

CURRENT RATING: 3A PER CONTACT CONTACT RESISTANCE:  $25m\Omega$  MAX. INSULATOR RESISTANCE:  $5000M\Omega$  min.

**DIELECTRIC** 

WITHSTANDING VOLTAGE: 1000V AC rms

| 633 SERIES D-SUB CONNECTOR                                            |                                                                                                                                                                                                 | SW REFERENCE NO.: 633 ASSEMBLY  |                    |       |
|-----------------------------------------------------------------------|-------------------------------------------------------------------------------------------------------------------------------------------------------------------------------------------------|---------------------------------|--------------------|-------|
|                                                                       |                                                                                                                                                                                                 | DRAWN: C.B                      | DATE: AUG. 01/2018 |       |
|                                                                       |                                                                                                                                                                                                 | CHECKED:                        | DATE:              |       |
| EDAC INC TORONTO, ONTARIO CANADA YOUR CONNECTION TO QUALITY & SERVICE | THESE DRAWINGS AND SPECIFICATIONS ARE THE PROPERTY OF EDAC INC.,AND SHALL NOT BE REPRODUCED,OR COPIED OR USED AS THE BASIS FOR THE MANUFACTURE OR SALE OF APPARATUS WITHOUT WRITTEN PERMISSION. | SCALE: (IN C.A.D. 1:1)          | SHEET 1 OF         | 1     |
|                                                                       |                                                                                                                                                                                                 | DRAWING NUMBER: 633-015-273-533 |                    | ISSUE |
|                                                                       |                                                                                                                                                                                                 | PART NUMBER: 633-015-           | 273-533            | 1     |