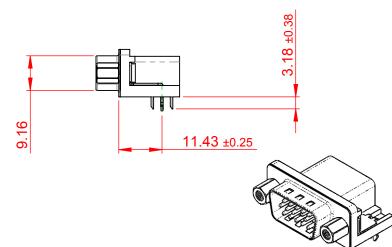

## NOTES:

MATERIAL:

HOUSING: THERMOPLASTIC POLYESTER, UL94V-0

SHELL: STEEL, Sn or Ni PLATED

CONTACT: COPPER ALLOY SEE ORDERING GUIDE FOR PLATING

OPERATING TEMPERATURE: -55°C ~ 85°C

CURRENT RATING: 3A PER CONTACT CONTACT RESISTANCE:  $25m\Omega$  MAX. INSULATOR RESISTANCE:  $5000M\Omega$  min.

**DIELECTRIC** 

WITHSTANDING VOLTAGE: 1000V AC rms

| 633 SERIES D-SUB CONNECTOR                                            |                                                                                                                                                                                                 | SW REFERENCE NO.: 633 ASSEMBLY  |                    |       |
|-----------------------------------------------------------------------|-------------------------------------------------------------------------------------------------------------------------------------------------------------------------------------------------|---------------------------------|--------------------|-------|
|                                                                       |                                                                                                                                                                                                 | DRAWN: C.B                      | DATE: AUG. 01/2018 |       |
|                                                                       |                                                                                                                                                                                                 | CHECKED:                        | DATE:              |       |
| EDAC INC TORONTO, ONTARIO CANADA YOUR CONNECTION TO QUALITY & SERVICE | THESE DRAWINGS AND SPECIFICATIONS ARE THE PROPERTY OF EDAC INC.,AND SHALL NOT BE REPRODUCED,OR COPIED OR USED AS THE BASIS FOR THE MANUFACTURE OR SALE OF APPARATUS WITHOUT WRITTEN PERMISSION. | SCALE: (IN C.A.D. 1:1)          | SHEET 1 OF         | 1     |
|                                                                       |                                                                                                                                                                                                 | DRAWING NUMBER: 633-015-273-533 |                    | ISSUE |
|                                                                       |                                                                                                                                                                                                 | PART NUMBER: 633-015-           | 273-533            | 1     |