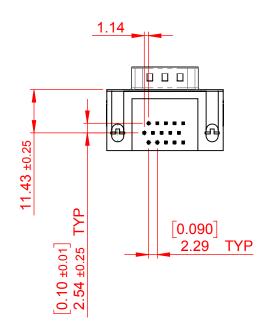

THIS IS A C.A.D. GENERATED DRAWING DO NOT MAKE MANUAL REVISIONS TO MASTER.

ORIGINAL (1)

## NOTES:

MATERIAL:

HOUSING: THERMOPLASTIC POLYESTER, UL94V-0

SHELL: STEEL, Sn or Ni PLATED

CONTACT: COPPER ALLOY SEE ORDERING GUIDE FOR PLATING

OPERATING TEMPERATURE: -55°C ~ 85°C

CURRENT RATING: 3A PER CONTACT CONTACT RESISTANCE:  $25m\Omega$  MAX. INSULATOR RESISTANCE:  $5000M\Omega$  min.

**DIELECTRIC** 

WITHSTANDING VOLTAGE: 1000V AC rms

| 633 SERIES D-SUB CONNECTOR                                            |                                                                                                                                                                                                 | SW REFERENCE NO.: 633 ASSEMBLY  |                    |       |
|-----------------------------------------------------------------------|-------------------------------------------------------------------------------------------------------------------------------------------------------------------------------------------------|---------------------------------|--------------------|-------|
|                                                                       |                                                                                                                                                                                                 | DRAWN: C.B                      | DATE: AUG. 01/2018 |       |
|                                                                       |                                                                                                                                                                                                 | CHECKED:                        | DATE:              |       |
| EDAC INC TORONTO, ONTARIO CANADA YOUR CONNECTION TO QUALITY & SERVICE | THESE DRAWINGS AND SPECIFICATIONS ARE THE PROPERTY OF EDAC INC.,AND SHALL NOT BE REPRODUCED,OR COPIED OR USED AS THE BASIS FOR THE MANUFACTURE OR SALE OF APPARATUS WITHOUT WRITTEN PERMISSION. | SCALE: (IN C.A.D. 1:1)          | SHEET 1 OF         | 1     |
|                                                                       |                                                                                                                                                                                                 | DRAWING NUMBER: 633-015-273-535 |                    | ISSUE |
|                                                                       |                                                                                                                                                                                                 | PART NUMBER: 633-015-2          | 273-535            | 1     |