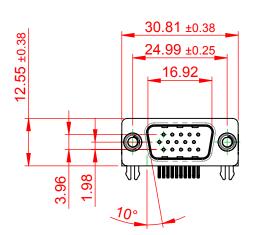

THIS IS A C.A.D. GENERATED DRAWING DO NOT MAKE MANUAL REVISIONS TO MASTER.

ORIGINAL (1)

## NOTES:

MATERIAL:

HOUSING: THERMOPLASTIC POLYESTER, UL94V-0

SHELL: STEEL, Sn or Ni PLATED

CONTACT: COPPER ALLOY SEE ORDERING GUIDE FOR PLATING

OPERATING TEMPERATURE: -55°C ~ 85°C

CURRENT RATING: 3A PER CONTACT CONTACT RESISTANCE:  $25m\Omega$  MAX. INSULATOR RESISTANCE:  $5000M\Omega$  min.

**DIELECTRIC** 

WITHSTANDING VOLTAGE: 1000V AC rms

| 633 SERIES D-SUB CONNECTOR                                            |                                                                                                                                                                                                 | SW REFERENCE NO.: 633 ASSEMBLY  |                    |       |
|-----------------------------------------------------------------------|-------------------------------------------------------------------------------------------------------------------------------------------------------------------------------------------------|---------------------------------|--------------------|-------|
|                                                                       |                                                                                                                                                                                                 | DRAWN: C.B                      | DATE: AUG. 01/2018 |       |
|                                                                       |                                                                                                                                                                                                 | CHECKED:                        | DATE:              |       |
| EDAC INC TORONTO, ONTARIO CANADA YOUR CONNECTION TO QUALITY & SERVICE | THESE DRAWINGS AND SPECIFICATIONS ARE THE PROPERTY OF EDAC INC.,AND SHALL NOT BE REPRODUCED,OR COPIED OR USED AS THE BASIS FOR THE MANUFACTURE OR SALE OF APPARATUS WITHOUT WRITTEN PERMISSION. | SCALE: (IN C.A.D. 1:1)          | SHEET 1 OF         | 1     |
|                                                                       |                                                                                                                                                                                                 | DRAWING NUMBER: 633-015-273-535 |                    | ISSUE |
|                                                                       |                                                                                                                                                                                                 | PART NUMBER: 633-015-2          | 273-535            | 1     |