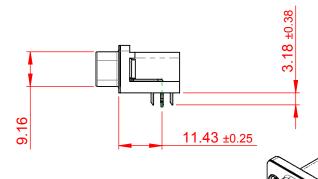

THIS IS A C.A.D. GENERATED DRAWING DO NOT MAKE MANUAL REVISIONS TO MASTER.

ORIGINAL (1)

## NOTES:

MATERIAL:

HOUSING: THERMOPLASTIC POLYESTER, UL94V-0

SHELL: STEEL, Sn or Ni PLATED

CONTACT: COPPER ALLOY SEE ORDERING GUIDE FOR PLATING

OPERATING TEMPERATURE: -55°C ~ 85°C

CURRENT RATING: 3A PER CONTACT CONTACT RESISTANCE:  $25m\Omega$  MAX. INSULATOR RESISTANCE:  $5000M\Omega$  min.

**DIELECTRIC** 

WITHSTANDING VOLTAGE: 1000V AC rms

| 633 SERIES D-SUB CONNECTOR                                            |                                                                                                                                                                                                 | SW REFERENCE NO.: 633 ASSEMBLY  |                    |       |
|-----------------------------------------------------------------------|-------------------------------------------------------------------------------------------------------------------------------------------------------------------------------------------------|---------------------------------|--------------------|-------|
|                                                                       |                                                                                                                                                                                                 | DRAWN: C.B                      | DATE: AUG. 01/2018 |       |
|                                                                       |                                                                                                                                                                                                 | CHECKED:                        | DATE:              |       |
| EDAC INC TORONTO, ONTARIO CANADA YOUR CONNECTION TO QUALITY & SERVICE | THESE DRAWINGS AND SPECIFICATIONS ARE THE PROPERTY OF EDAC INC.,AND SHALL NOT BE REPRODUCED,OR COPIED OR USED AS THE BASIS FOR THE MANUFACTURE OR SALE OF APPARATUS WITHOUT WRITTEN PERMISSION. | SCALE: (IN C.A.D. 1:1)          | SHEET 1 OF         | 1     |
|                                                                       |                                                                                                                                                                                                 | DRAWING NUMBER: 633-015-273-535 |                    | ISSUE |
|                                                                       |                                                                                                                                                                                                 | PART NUMBER: 633-015-2          | 273-535            | 1     |