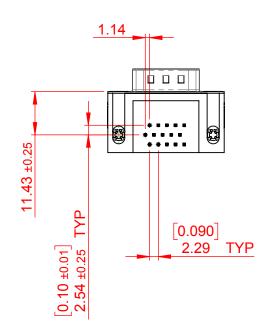

 THIS IS A C.A.D. GENERATED DRAWING DO NOT MAKE MANUAL REVISIONS TO MASTER.

ISSUE NUMBER
ORIGINAL 1

## NOTES:

MATERIAL:

HOUSING: THERMOPLASTIC POLYESTER, UL94V-0

SHELL: STEEL, Sn or Ni PLATED

CONTACT: COPPER ALLOY SEE ORDERING GUIDE FOR PLATING

OPERATING TEMPERATURE: -55°C ~ 85°C

CURRENT RATING: 3A PER CONTACT CONTACT RESISTANCE:  $25m\Omega$  MAX. INSULATOR RESISTANCE:  $5000M\Omega$  min.

**DIELECTRIC** 

WITHSTANDING VOLTAGE: 1000V AC rms

| 633 SERIES D-SUB CONNECTOR                                            |                                                                                                                                                                                                 | SW REFERENCE NO.: 633 ASSEMBLY  |                    |       |
|-----------------------------------------------------------------------|-------------------------------------------------------------------------------------------------------------------------------------------------------------------------------------------------|---------------------------------|--------------------|-------|
|                                                                       |                                                                                                                                                                                                 | DRAWN: C.B                      | DATE: AUG. 01/2018 |       |
|                                                                       |                                                                                                                                                                                                 | CHECKED:                        | DATE:              |       |
| EDAC INC TORONTO, ONTARIO CANADA YOUR CONNECTION TO QUALITY & SERVICE | THESE DRAWINGS AND SPECIFICATIONS ARE THE PROPERTY OF EDAC INC.,AND SHALL NOT BE REPRODUCED,OR COPIED OR USED AS THE BASIS FOR THE MANUFACTURE OR SALE OF APPARATUS WITHOUT WRITTEN PERMISSION. | SCALE: (IN C.A.D. 1:1)          | SHEET 1 OF         | 1     |
|                                                                       |                                                                                                                                                                                                 | DRAWING NUMBER: 633-015-273-541 |                    | ISSUE |
|                                                                       |                                                                                                                                                                                                 | PART NUMBER: 633-015-           | 273-541            | 1     |