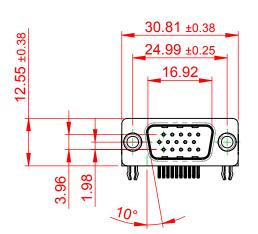

 THIS IS A C.A.D. GENERATED DRAWING DO NOT MAKE MANUAL REVISIONS TO MASTER.

ISSUE NUMBER
ORIGINAL 1

## NOTES:

MATERIAL:

HOUSING: THERMOPLASTIC POLYESTER, UL94V-0

SHELL: STEEL, Sn or Ni PLATED

CONTACT: COPPER ALLOY SEE ORDERING GUIDE FOR PLATING

OPERATING TEMPERATURE: -55°C ~ 85°C

CURRENT RATING: 3A PER CONTACT CONTACT RESISTANCE:  $25m\Omega$  MAX. INSULATOR RESISTANCE:  $5000M\Omega$  min.

**DIELECTRIC** 

WITHSTANDING VOLTAGE: 1000V AC rms

| 633 SERIES D-SUB CONNECTOR                                            |                                                                                                                                                                                                 | SW REFERENCE NO.: 633 ASSEMBLY  |                    |       |
|-----------------------------------------------------------------------|-------------------------------------------------------------------------------------------------------------------------------------------------------------------------------------------------|---------------------------------|--------------------|-------|
|                                                                       |                                                                                                                                                                                                 | DRAWN: C.B                      | DATE: AUG. 01/2018 |       |
|                                                                       |                                                                                                                                                                                                 | CHECKED:                        | DATE:              |       |
| EDAC INC TORONTO, ONTARIO CANADA YOUR CONNECTION TO QUALITY & SERVICE | THESE DRAWINGS AND SPECIFICATIONS ARE THE PROPERTY OF EDAC INC.,AND SHALL NOT BE REPRODUCED,OR COPIED OR USED AS THE BASIS FOR THE MANUFACTURE OR SALE OF APPARATUS WITHOUT WRITTEN PERMISSION. | SCALE: (IN C.A.D. 1:1)          | SHEET 1 OF         | 1     |
|                                                                       |                                                                                                                                                                                                 | DRAWING NUMBER: 633-015-273-541 |                    | ISSUE |
|                                                                       |                                                                                                                                                                                                 | PART NUMBER: 633-015-           | 273-541            | 1     |