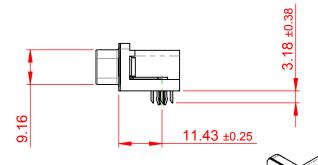

 THIS IS A C.A.D. GENERATED DRAWING DO NOT MAKE MANUAL REVISIONS TO MASTER.

ISSUE NUMBER
ORIGINAL 1

## NOTES:

MATERIAL:

HOUSING: THERMOPLASTIC POLYESTER, UL94V-0

SHELL: STEEL, Sn or Ni PLATED

CONTACT: COPPER ALLOY SEE ORDERING GUIDE FOR PLATING

OPERATING TEMPERATURE: -55°C ~ 85°C

CURRENT RATING: 3A PER CONTACT CONTACT RESISTANCE:  $25m\Omega$  MAX. INSULATOR RESISTANCE:  $5000M\Omega$  min.

**DIELECTRIC** 

WITHSTANDING VOLTAGE: 1000V AC rms

| 633 SERIES D-SUB CONNECTOR                                            |                                                                                                                                                                                                 | SW REFERENCE NO.: 633 ASSEMBLY  |                    |       |
|-----------------------------------------------------------------------|-------------------------------------------------------------------------------------------------------------------------------------------------------------------------------------------------|---------------------------------|--------------------|-------|
|                                                                       |                                                                                                                                                                                                 | DRAWN: C.B                      | DATE: AUG. 01/2018 |       |
|                                                                       |                                                                                                                                                                                                 | CHECKED:                        | DATE:              |       |
| EDAC INC TORONTO, ONTARIO CANADA YOUR CONNECTION TO QUALITY & SERVICE | THESE DRAWINGS AND SPECIFICATIONS ARE THE PROPERTY OF EDAC INC.,AND SHALL NOT BE REPRODUCED,OR COPIED OR USED AS THE BASIS FOR THE MANUFACTURE OR SALE OF APPARATUS WITHOUT WRITTEN PERMISSION. | SCALE: (IN C.A.D. 1:1)          | SHEET 1 OF         | 1     |
|                                                                       |                                                                                                                                                                                                 | DRAWING NUMBER: 633-015-273-541 |                    | ISSUE |
|                                                                       |                                                                                                                                                                                                 | PART NUMBER: 633-015-           | 273-541            | 1     |