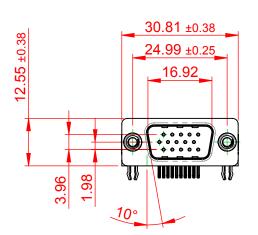

## NOTES:

MATERIAL:

HOUSING: THERMOPLASTIC POLYESTER, UL94V-0

SHELL: STEEL, Sn or Ni PLATED

CONTACT: COPPER ALLOY SEE ORDERING GUIDE FOR PLATING

OPERATING TEMPERATURE: -55°C ~ 85°C

CURRENT RATING: 3A PER CONTACT CONTACT RESISTANCE:  $25m\Omega$  MAX. INSULATOR RESISTANCE:  $5000M\Omega$  min.

**DIELECTRIC** 

WITHSTANDING VOLTAGE: 1000V AC rms

| 633 SERIES D-SUB CONNECTOR                                            |                                                                                                                                                                                                 | SW REFERENCE NO.: 633 ASSEMBLY |                    |       |
|-----------------------------------------------------------------------|-------------------------------------------------------------------------------------------------------------------------------------------------------------------------------------------------|--------------------------------|--------------------|-------|
|                                                                       |                                                                                                                                                                                                 | DRAWN: C.B                     | DATE: AUG. 01/2018 |       |
|                                                                       |                                                                                                                                                                                                 | CHECKED:                       | DATE:              |       |
| EDAC INC TORONTO, ONTARIO CANADA YOUR CONNECTION TO QUALITY & SERVICE | THESE DRAWINGS AND SPECIFICATIONS ARE THE PROPERTY OF EDAC INC.,AND SHALL NOT BE REPRODUCED,OR COPIED OR USED AS THE BASIS FOR THE MANUFACTURE OR SALE OF APPARATUS WITHOUT WRITTEN PERMISSION. | SCALE: (IN C.A.D. 1:1)         | SHEET 1 OF         | 1     |
|                                                                       |                                                                                                                                                                                                 | DRAWING NUMBER: 633-015-       | 273-542            | ISSUE |
|                                                                       |                                                                                                                                                                                                 | PART NUMBER: 633-015-          | 273-542            | 1     |