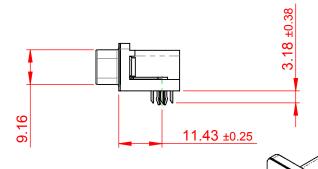

## NOTES:

MATERIAL:

HOUSING: THERMOPLASTIC POLYESTER, UL94V-0

SHELL: STEEL, Sn or Ni PLATED

CONTACT: COPPER ALLOY SEE ORDERING GUIDE FOR PLATING

OPERATING TEMPERATURE: -55°C ~ 85°C

CURRENT RATING: 3A PER CONTACT CONTACT RESISTANCE:  $25m\Omega$  MAX. INSULATOR RESISTANCE:  $5000M\Omega$  min.

**DIELECTRIC** 

WITHSTANDING VOLTAGE: 1000V AC rms

| 633 SERIES D-SUB CONNECTOR                                            |                                                                                                                                                                                                 | SW REFERENCE NO.: 633 ASSEMBLY |                    |       |
|-----------------------------------------------------------------------|-------------------------------------------------------------------------------------------------------------------------------------------------------------------------------------------------|--------------------------------|--------------------|-------|
|                                                                       |                                                                                                                                                                                                 | DRAWN: C.B                     | DATE: AUG. 01/2018 |       |
|                                                                       |                                                                                                                                                                                                 | CHECKED:                       | DATE:              |       |
| EDAC INC TORONTO, ONTARIO CANADA YOUR CONNECTION TO QUALITY & SERVICE | THESE DRAWINGS AND SPECIFICATIONS ARE THE PROPERTY OF EDAC INC.,AND SHALL NOT BE REPRODUCED,OR COPIED OR USED AS THE BASIS FOR THE MANUFACTURE OR SALE OF APPARATUS WITHOUT WRITTEN PERMISSION. | SCALE: (IN C.A.D. 1:1)         | SHEET 1 OF         | 1     |
|                                                                       |                                                                                                                                                                                                 | DRAWING NUMBER: 633-015-       | 273-542            | ISSUE |
|                                                                       |                                                                                                                                                                                                 | PART NUMBER: 633-015-          | 273-542            | 1     |