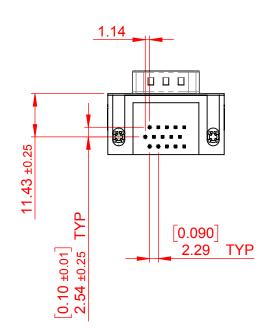

## NOTES:

MATERIAL:

HOUSING: THERMOPLASTIC POLYESTER, UL94V-0

SHELL: STEEL, Sn or Ni PLATED

CONTACT: COPPER ALLOY SEE ORDERING GUIDE FOR PLATING

OPERATING TEMPERATURE: -55°C ~ 85°C

CURRENT RATING: 3A PER CONTACT CONTACT RESISTANCE:  $25m\Omega$  MAX. INSULATOR RESISTANCE:  $5000M\Omega$  min.

**DIELECTRIC** 

WITHSTANDING VOLTAGE: 1000V AC rms

| 633 SERIES D-SUB CONNECTOR                                            |                                                                                                                                                                                                 | SW REFERENCE NO.: 633 ASSEMBLY |                    |       |
|-----------------------------------------------------------------------|-------------------------------------------------------------------------------------------------------------------------------------------------------------------------------------------------|--------------------------------|--------------------|-------|
|                                                                       |                                                                                                                                                                                                 | DRAWN: C.B                     | DATE: AUG. 01/2018 |       |
|                                                                       |                                                                                                                                                                                                 | CHECKED:                       | DATE:              |       |
| EDAC INC TORONTO, ONTARIO CANADA YOUR CONNECTION TO QUALITY & SERVICE | THESE DRAWINGS AND SPECIFICATIONS ARE THE PROPERTY OF EDAC INC.,AND SHALL NOT BE REPRODUCED,OR COPIED OR USED AS THE BASIS FOR THE MANUFACTURE OR SALE OF APPARATUS WITHOUT WRITTEN PERMISSION. | SCALE: (IN C.A.D. 1:1)         | SHEET 1 OF         | 1     |
|                                                                       |                                                                                                                                                                                                 | DRAWING NUMBER: 633-015-       | 273-542            | ISSUE |
|                                                                       |                                                                                                                                                                                                 | PART NUMBER: 633-015-          | 273-542            | 1     |