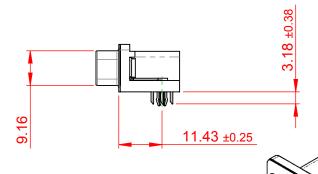

THIS IS A C.A.D. GENERATED DRAWING DO NOT MAKE MANUAL REVISIONS TO MASTER.

ORIGINAL (1)

## NOTES:

MATERIAL:

HOUSING: THERMOPLASTIC POLYESTER, UL94V-0

SHELL: STEEL, Sn or Ni PLATED

CONTACT: COPPER ALLOY SEE ORDERING GUIDE FOR PLATING

OPERATING TEMPERATURE: -55°C ~ 85°C

CURRENT RATING: 3A PER CONTACT CONTACT RESISTANCE:  $25m\Omega$  MAX. INSULATOR RESISTANCE:  $5000M\Omega$  min.

**DIELECTRIC** 

WITHSTANDING VOLTAGE: 1000V AC rms

| 633 SERIES D-SUB CONNECTOR                                            |                                                                                                                                                                                                 | SW REFERENCE NO.: 633 ASSEMBLY  |                    |       |
|-----------------------------------------------------------------------|-------------------------------------------------------------------------------------------------------------------------------------------------------------------------------------------------|---------------------------------|--------------------|-------|
|                                                                       |                                                                                                                                                                                                 | DRAWN: C.B                      | DATE: AUG. 01/2018 |       |
|                                                                       |                                                                                                                                                                                                 | CHECKED:                        | DATE:              |       |
| EDAC INC TORONTO, ONTARIO CANADA YOUR CONNECTION TO QUALITY & SERVICE | THESE DRAWINGS AND SPECIFICATIONS ARE THE PROPERTY OF EDAC INC.,AND SHALL NOT BE REPRODUCED,OR COPIED OR USED AS THE BASIS FOR THE MANUFACTURE OR SALE OF APPARATUS WITHOUT WRITTEN PERMISSION. | SCALE: (IN C.A.D. 1:1)          | SHEET 1 OF         | 1     |
|                                                                       |                                                                                                                                                                                                 | DRAWING NUMBER: 633-015-273-545 |                    | ISSUE |
|                                                                       |                                                                                                                                                                                                 | PART NUMBER: 633-015-2          | 273-545            | 1     |