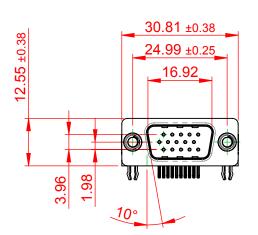

THIS IS A C.A.D. GENERATED DRAWING DO NOT MAKE MANUAL REVISIONS TO MASTER.

ORIGINAL (1)

## NOTES:

MATERIAL:

HOUSING: THERMOPLASTIC POLYESTER, UL94V-0

SHELL: STEEL, Sn or Ni PLATED

CONTACT: COPPER ALLOY SEE ORDERING GUIDE FOR PLATING

OPERATING TEMPERATURE: -55°C ~ 85°C

CURRENT RATING: 3A PER CONTACT CONTACT RESISTANCE:  $25m\Omega$  MAX. INSULATOR RESISTANCE:  $5000M\Omega$  min.

**DIELECTRIC** 

WITHSTANDING VOLTAGE: 1000V AC rms

| 633 SERIES D-SUB CONNECTOR                                            |                                                                                                                                                                                                 | SW REFERENCE NO.: 633 ASSEMBLY  |                    |       |
|-----------------------------------------------------------------------|-------------------------------------------------------------------------------------------------------------------------------------------------------------------------------------------------|---------------------------------|--------------------|-------|
|                                                                       |                                                                                                                                                                                                 | DRAWN: C.B                      | DATE: AUG. 01/2018 |       |
|                                                                       |                                                                                                                                                                                                 | CHECKED:                        | DATE:              |       |
| EDAC INC TORONTO, ONTARIO CANADA YOUR CONNECTION TO QUALITY & SERVICE | THESE DRAWINGS AND SPECIFICATIONS ARE THE PROPERTY OF EDAC INC.,AND SHALL NOT BE REPRODUCED,OR COPIED OR USED AS THE BASIS FOR THE MANUFACTURE OR SALE OF APPARATUS WITHOUT WRITTEN PERMISSION. | SCALE: (IN C.A.D. 1:1)          | SHEET 1 OF         | 1     |
|                                                                       |                                                                                                                                                                                                 | DRAWING NUMBER: 633-015-273-545 |                    | ISSUE |
|                                                                       |                                                                                                                                                                                                 | PART NUMBER: 633-015-2          | 273-545            | 1     |