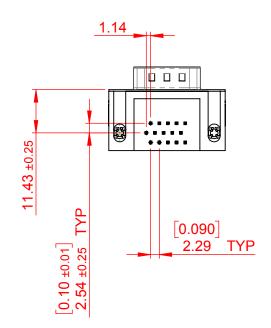

THIS IS A C.A.D. GENERATED DRAWING DO NOT MAKE MANUAL REVISIONS TO MASTER.

ORIGINAL (1)

## NOTES:

MATERIAL:

HOUSING: THERMOPLASTIC POLYESTER, UL94V-0

SHELL: STEEL, Sn or Ni PLATED

CONTACT: COPPER ALLOY SEE ORDERING GUIDE FOR PLATING

OPERATING TEMPERATURE: -55°C ~ 85°C

CURRENT RATING: 3A PER CONTACT CONTACT RESISTANCE:  $25m\Omega$  MAX. INSULATOR RESISTANCE:  $5000M\Omega$  min.

**DIELECTRIC** 

WITHSTANDING VOLTAGE: 1000V AC rms

| 633 SERIES D-SUB CONNECTOR                                            |                                                                                                                                                                                                 | SW REFERENCE NO.: 633 ASSEMBLY  |                    |       |
|-----------------------------------------------------------------------|-------------------------------------------------------------------------------------------------------------------------------------------------------------------------------------------------|---------------------------------|--------------------|-------|
|                                                                       |                                                                                                                                                                                                 | DRAWN: C.B                      | DATE: AUG. 01/2018 |       |
|                                                                       |                                                                                                                                                                                                 | CHECKED:                        | DATE:              |       |
| EDAC INC TORONTO, ONTARIO CANADA YOUR CONNECTION TO QUALITY & SERVICE | THESE DRAWINGS AND SPECIFICATIONS ARE THE PROPERTY OF EDAC INC.,AND SHALL NOT BE REPRODUCED,OR COPIED OR USED AS THE BASIS FOR THE MANUFACTURE OR SALE OF APPARATUS WITHOUT WRITTEN PERMISSION. | SCALE: (IN C.A.D. 1:1)          | SHEET 1 OF         | 1     |
|                                                                       |                                                                                                                                                                                                 | DRAWING NUMBER: 633-015-273-545 |                    | ISSUE |
|                                                                       |                                                                                                                                                                                                 | PART NUMBER: 633-015-2          | 273-545            | 1     |