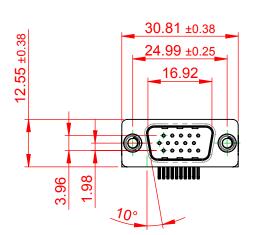

THIS IS A C.A.D. GENERATED DRAWING DO NOT MAKE MANUAL REVISIONS TO MASTER.

ORIGINAL (1)

## NOTES:

MATERIAL:

HOUSING: THERMOPLASTIC POLYESTER, UL94V-0

SHELL: STEEL, Sn or Ni PLATED

CONTACT: COPPER ALLOY SEE ORDERING GUIDE FOR PLATING

OPERATING TEMPERATURE: -55°C ~ 85°C

CURRENT RATING: 3A PER CONTACT CONTACT RESISTANCE:  $25m\Omega$  MAX. INSULATOR RESISTANCE:  $5000M\Omega$  min.

**DIELECTRIC** 

WITHSTANDING VOLTAGE: 1000V AC rms

| 633 SERIES D-SUB CONNECTOR                                            |                                                                                                                                                                                                 | SW REFERENCE NO.: 633 ASSEMBLY  |                    |       |
|-----------------------------------------------------------------------|-------------------------------------------------------------------------------------------------------------------------------------------------------------------------------------------------|---------------------------------|--------------------|-------|
|                                                                       |                                                                                                                                                                                                 | DRAWN: C.B                      | DATE: AUG. 01/2018 |       |
|                                                                       |                                                                                                                                                                                                 | CHECKED:                        | DATE:              |       |
| EDAC INC TORONTO, ONTARIO CANADA YOUR CONNECTION TO QUALITY & SERVICE | THESE DRAWINGS AND SPECIFICATIONS ARE THE PROPERTY OF EDAC INC.,AND SHALL NOT BE REPRODUCED,OR COPIED OR USED AS THE BASIS FOR THE MANUFACTURE OR SALE OF APPARATUS WITHOUT WRITTEN PERMISSION. | SCALE: (IN C.A.D. 1:1)          | SHEET 1 OF         | 1     |
|                                                                       |                                                                                                                                                                                                 | DRAWING NUMBER: 633-015-273-555 |                    | ISSUE |
|                                                                       |                                                                                                                                                                                                 | PART NUMBER: 633-015-2          | 273-555            | 1     |