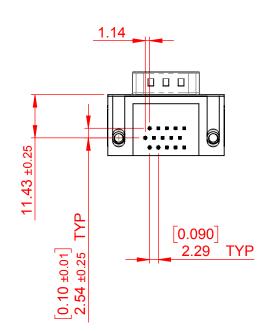

THIS IS A C.A.D. GENERATED DRAWING DO NOT MAKE MANUAL REVISIONS TO MASTER.

ORIGINAL (1)

## NOTES:

MATERIAL:

HOUSING: THERMOPLASTIC POLYESTER, UL94V-0

SHELL: STEEL, Sn or Ni PLATED

CONTACT: COPPER ALLOY SEE ORDERING GUIDE FOR PLATING

OPERATING TEMPERATURE: -55°C ~ 85°C

CURRENT RATING: 3A PER CONTACT CONTACT RESISTANCE:  $25m\Omega$  MAX. INSULATOR RESISTANCE:  $5000M\Omega$  min.

**DIELECTRIC** 

WITHSTANDING VOLTAGE: 1000V AC rms

| 633 SERIES D-SUB CONNECTOR                                            |                                                                                                                                                                                                 | SW REFERENCE NO.: 633 ASSEMBLY  |                    |       |
|-----------------------------------------------------------------------|-------------------------------------------------------------------------------------------------------------------------------------------------------------------------------------------------|---------------------------------|--------------------|-------|
|                                                                       |                                                                                                                                                                                                 | DRAWN: C.B                      | DATE: AUG. 01/2018 |       |
|                                                                       |                                                                                                                                                                                                 | CHECKED:                        | DATE:              |       |
| EDAC INC TORONTO, ONTARIO CANADA YOUR CONNECTION TO QUALITY & SERVICE | THESE DRAWINGS AND SPECIFICATIONS ARE THE PROPERTY OF EDAC INC.,AND SHALL NOT BE REPRODUCED,OR COPIED OR USED AS THE BASIS FOR THE MANUFACTURE OR SALE OF APPARATUS WITHOUT WRITTEN PERMISSION. | SCALE: (IN C.A.D. 1:1)          | SHEET 1 OF         | 1     |
|                                                                       |                                                                                                                                                                                                 | DRAWING NUMBER: 633-015-273-555 |                    | ISSUE |
|                                                                       |                                                                                                                                                                                                 | PART NUMBER: 633-015-2          | 273-555            | 1     |