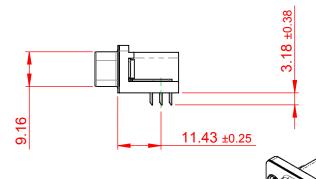

THIS IS A C.A.D. GENERATED DRAWING DO NOT MAKE MANUAL REVISIONS TO MASTER.

ORIGINAL (1)

## NOTES:

MATERIAL:

HOUSING: THERMOPLASTIC POLYESTER, UL94V-0

SHELL: STEEL, Sn or Ni PLATED

CONTACT: COPPER ALLOY SEE ORDERING GUIDE FOR PLATING

OPERATING TEMPERATURE: -55°C ~ 85°C

CURRENT RATING: 3A PER CONTACT CONTACT RESISTANCE:  $25m\Omega$  MAX. INSULATOR RESISTANCE:  $5000M\Omega$  min.

**DIELECTRIC** 

WITHSTANDING VOLTAGE: 1000V AC rms

| 633 SERIES D-SUB CONNECTOR                                            |                                                                                                                                                                                                 | SW REFERENCE NO.: 633 ASSEMBLY  |                    |       |
|-----------------------------------------------------------------------|-------------------------------------------------------------------------------------------------------------------------------------------------------------------------------------------------|---------------------------------|--------------------|-------|
|                                                                       |                                                                                                                                                                                                 | DRAWN: C.B                      | DATE: AUG. 01/2018 |       |
|                                                                       |                                                                                                                                                                                                 | CHECKED:                        | DATE:              |       |
| EDAC INC TORONTO, ONTARIO CANADA YOUR CONNECTION TO QUALITY & SERVICE | THESE DRAWINGS AND SPECIFICATIONS ARE THE PROPERTY OF EDAC INC.,AND SHALL NOT BE REPRODUCED,OR COPIED OR USED AS THE BASIS FOR THE MANUFACTURE OR SALE OF APPARATUS WITHOUT WRITTEN PERMISSION. | SCALE: (IN C.A.D. 1:1)          | SHEET 1 OF         | 1     |
|                                                                       |                                                                                                                                                                                                 | DRAWING NUMBER: 633-015-273-555 |                    | ISSUE |
|                                                                       |                                                                                                                                                                                                 | PART NUMBER: 633-015-2          | 273-555            | 1     |