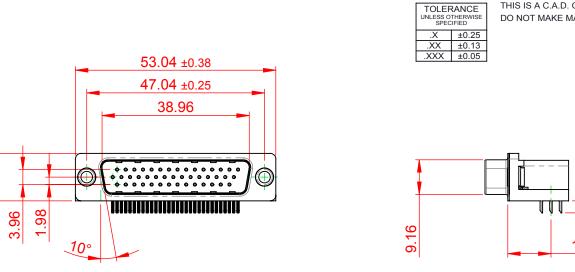

THIS IS A C.A.D. GENERATED DRAWING DO NOT MAKE MANUAL REVISIONS TO MASTER.

3.18 ±0.38 11.43 ±0.25 222

NOTES:

MATERIAL:

HOUSING: THERMOPLASTIC POLYESTER, UL94V-0 SHELL: STEEL, Sn or Ni PLATED CONTACT: COPPER ALLOY SEE ORDERING GUIDE FOR PLATING

OPERATING TEMPERATURE: -55°C ~ 85°C

CURRENT RATING: 3A PER CONTACT CONTACT RESISTANCE: 25mQ MAX. INSULATOR RESISTANCE: 5000MΩ min. DIELECTRIC WITHSTANDING VOLTAGE: 1000V AC rms

|                                                                                | 633 SERIES D-SUB CONNECTOR                                                                                                                                                                                     |                                 | SW REFERENCE NO.: 633 ASSEMBLY |       |  |
|--------------------------------------------------------------------------------|----------------------------------------------------------------------------------------------------------------------------------------------------------------------------------------------------------------|---------------------------------|--------------------------------|-------|--|
| 633 SERIES D-SUB (                                                             |                                                                                                                                                                                                                |                                 | DATE: AUG. 01/20               | 18    |  |
|                                                                                |                                                                                                                                                                                                                |                                 | DATE:                          |       |  |
| EDAC INC<br>TORONTO, ONTARIO<br>CANADA<br>YOUR CONNECTION TO QUALITY & SERVICE | THESE DRAWINGS AND SPECIFICATIONS<br>ARE THE PROPERTY OF EDAC INC.,AND<br>SHALL NOT BE REPRODUCED,OR COPIED<br>OR USED AS THE BASIS FOR THE<br>MANUFACTURE OR SALE OF APPARATUS<br>WITHOUT WRITTEN PERMISSION. | SCALE: (IN C.A.D. 1:1)          | SHEET 1 OF                     | 1     |  |
|                                                                                |                                                                                                                                                                                                                | DRAWING NUMBER: 633-044-263-001 |                                | ISSUE |  |
|                                                                                |                                                                                                                                                                                                                | PART NUMBER: 633-044-263-001    |                                | 1     |  |