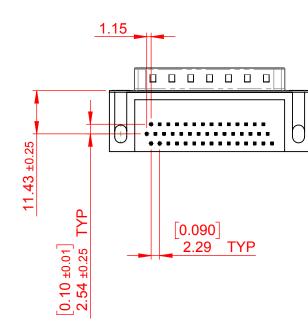

THIS IS A C.A.D. GENERATED DRAWING DO NOT MAKE MANUAL REVISIONS TO MASTER.

3.18 ±0.38 11.43 ±0.25 222

NOTES:

MATERIAL:

HOUSING: THERMOPLASTIC POLYESTER, UL94V-0 SHELL: STEEL, Sn or Ni PLATED CONTACT: COPPER ALLOY SEE ORDERING GUIDE FOR PLATING

**12.55**±0.38

THIS SERIES FULLY CONFORMS TO THE EUROPEAN UNION DIRECTIVES 2011/65/EU FOR RoHS COMPLIANCY.