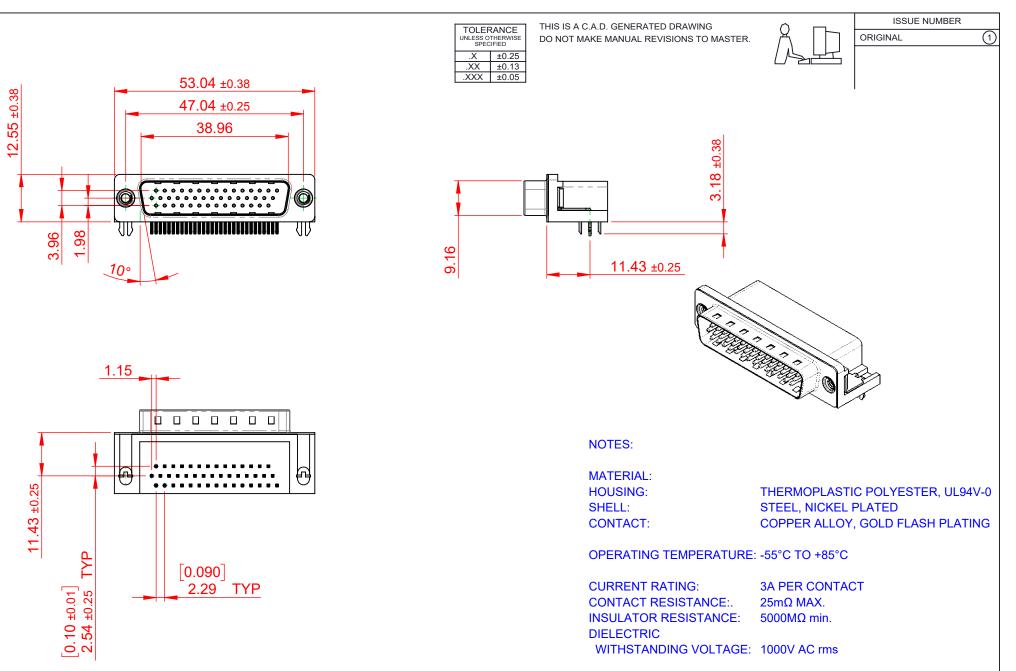

| 633 SERIES D-SUB CONNECTOR           |                                                                                                                                                                                                                | SW REFERENCE NO.: 633 ASSEMBLY |                    |       |
|--------------------------------------|----------------------------------------------------------------------------------------------------------------------------------------------------------------------------------------------------------------|--------------------------------|--------------------|-------|
|                                      |                                                                                                                                                                                                                | DRAWN: C.B                     | DATE: AUG. 01/2018 |       |
|                                      |                                                                                                                                                                                                                | CHECKED:                       | DATE:              |       |
| EDAC INC                             | THESE DRAWINGS AND SPECIFICATIONS<br>ARE THE PROPERTY OF EDAC INC.,AND<br>SHALL NOT BE REPRODUCED,OR COPIED<br>OR USED AS THE BASIS FOR THE<br>MANUFACTURE OR SALE OF APPARATUS<br>WITHOUT WRITTEN PERMISSION. | SCALE: (IN C.A.D. 1:1)         | SHEET 1 OF         | 1     |
| TORONTO, ONTARIO<br>CANADA           |                                                                                                                                                                                                                | DRAWING NUMBER: 633-044-       | 263-032            | ISSUE |
| YOUR CONNECTION TO QUALITY & SERVICE |                                                                                                                                                                                                                | PART NUMBER: 633-044-          | 263-032            | 1     |