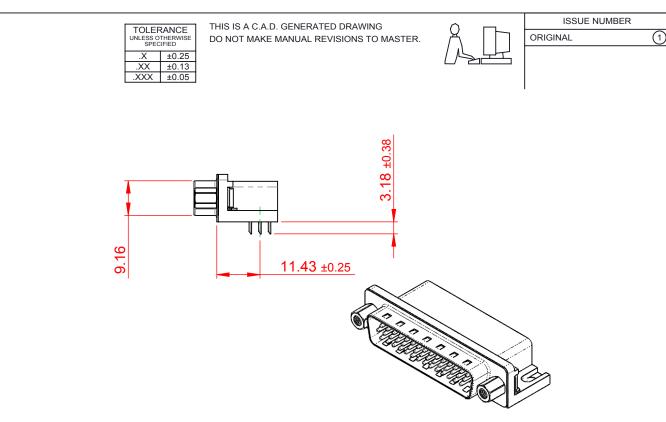

|              | 633 SERIES D-SUB CONNECTOR             |                                                                                                                                                                                                                | SW REFERENCE NO.: 633 ASSEMBLY  |                  |       |
|--------------|----------------------------------------|----------------------------------------------------------------------------------------------------------------------------------------------------------------------------------------------------------------|---------------------------------|------------------|-------|
|              |                                        |                                                                                                                                                                                                                | DRAWN: C.B                      | DATE: AUG. 01/20 | )18   |
|              |                                        |                                                                                                                                                                                                                | CHECKED:                        | DATE:            |       |
|              | EDAC INC<br>TORONTO, ONTARIO<br>CANADA | THESE DRAWINGS AND SPECIFICATIONS<br>ARE THE PROPERTY OF EDAC INC.,AND<br>SHALL NOT BE REPRODUCED,OR COPIED<br>OR USED AS THE BASIS FOR THE<br>MANUFACTURE OR SALE OF APPARATUS<br>WITHOUT WRITTEN PERMISSION. | SCALE: (IN C.A.D. 1:1)          | SHEET 1 OF       | 1     |
| YOUR CONNECT |                                        |                                                                                                                                                                                                                | DRAWING NUMBER: 633-044-263-503 |                  | ISSUE |
|              | YOUR CONNECTION TO QUALITY & SERVICE   |                                                                                                                                                                                                                | PART NUMBER: 633-044-2          | 263-503          | 1     |