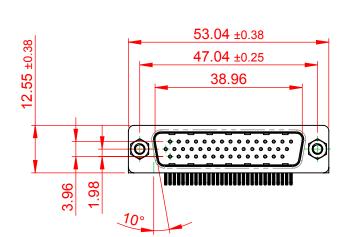

|              | 633 SERIES D-SUB CONNECTOR             |                                                                                                                                                                                                                | SW REFERENCE NO.: 633 ASSEMBLY  |                  |       |
|--------------|----------------------------------------|----------------------------------------------------------------------------------------------------------------------------------------------------------------------------------------------------------------|---------------------------------|------------------|-------|
|              |                                        |                                                                                                                                                                                                                | DRAWN: C.B                      | DATE: AUG. 01/20 | )18   |
|              |                                        |                                                                                                                                                                                                                | CHECKED:                        | DATE:            |       |
|              | EDAC INC<br>TORONTO, ONTARIO<br>CANADA | THESE DRAWINGS AND SPECIFICATIONS<br>ARE THE PROPERTY OF EDAC INC.,AND<br>SHALL NOT BE REPRODUCED,OR COPIED<br>OR USED AS THE BASIS FOR THE<br>MANUFACTURE OR SALE OF APPARATUS<br>WITHOUT WRITTEN PERMISSION. | SCALE: (IN C.A.D. 1:1)          | SHEET 1 OF       | 1     |
| YOUR CONNECT |                                        |                                                                                                                                                                                                                | DRAWING NUMBER: 633-044-263-503 |                  | ISSUE |
|              | YOUR CONNECTION TO QUALITY & SERVICE   |                                                                                                                                                                                                                | PART NUMBER: 633-044-2          | 263-503          | 1     |