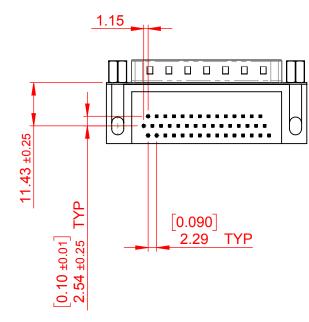

|              | 633 SERIES D-SUB CONNECTOR             |                                                                                                                                                                                                                | SW REFERENCE NO.: 633 ASSEMBLY  |                  |       |
|--------------|----------------------------------------|----------------------------------------------------------------------------------------------------------------------------------------------------------------------------------------------------------------|---------------------------------|------------------|-------|
|              |                                        |                                                                                                                                                                                                                | DRAWN: C.B                      | DATE: AUG. 01/20 | )18   |
|              |                                        |                                                                                                                                                                                                                | CHECKED:                        | DATE:            |       |
|              | EDAC INC<br>TORONTO, ONTARIO<br>CANADA | THESE DRAWINGS AND SPECIFICATIONS<br>ARE THE PROPERTY OF EDAC INC.,AND<br>SHALL NOT BE REPRODUCED,OR COPIED<br>OR USED AS THE BASIS FOR THE<br>MANUFACTURE OR SALE OF APPARATUS<br>WITHOUT WRITTEN PERMISSION. | SCALE: (IN C.A.D. 1:1)          | SHEET 1 OF       | 1     |
| YOUR CONNECT |                                        |                                                                                                                                                                                                                | DRAWING NUMBER: 633-044-263-503 |                  | ISSUE |
|              | YOUR CONNECTION TO QUALITY & SERVICE   |                                                                                                                                                                                                                | PART NUMBER: 633-044-2          | 263-503          | 1     |