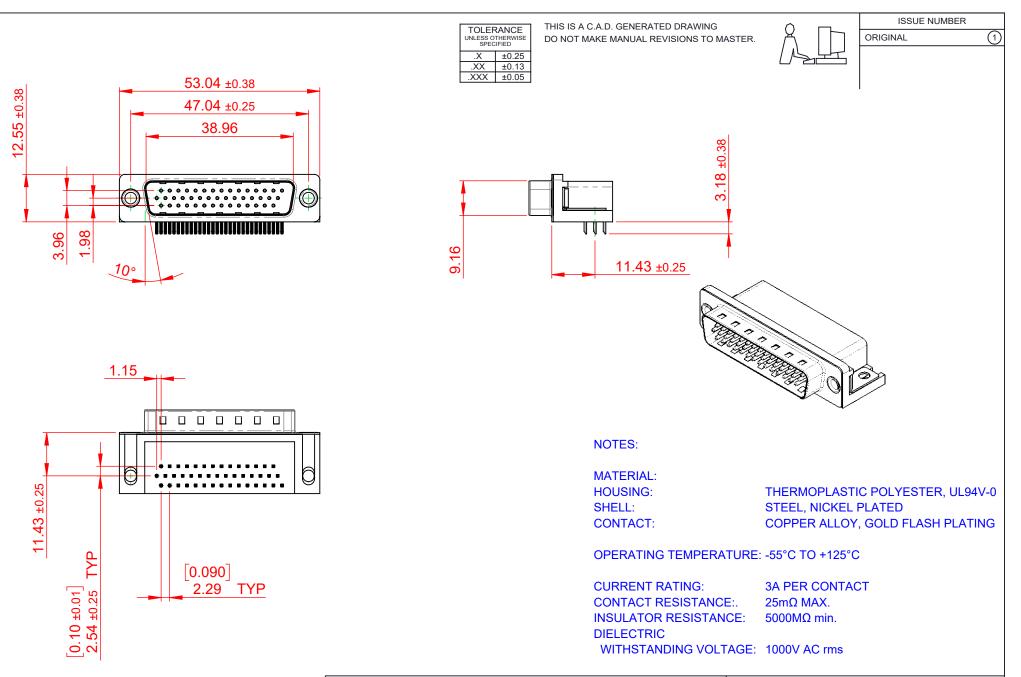

|  | 633 SERIES D-SUB CONNECTOR                   |                                                                                                                                                                                                                | SW REFERENCE NO.: 633 ASSEMBLY |                  |       |
|--|----------------------------------------------|----------------------------------------------------------------------------------------------------------------------------------------------------------------------------------------------------------------|--------------------------------|------------------|-------|
|  |                                              |                                                                                                                                                                                                                | DRAWN: C.B                     | DATE: AUG. 01/20 | )18   |
|  |                                              |                                                                                                                                                                                                                | CHECKED:                       | DATE:            |       |
|  | EDAGE EDAC INC<br>TORONTO, ONTARIO<br>CANADA | THESE DRAWINGS AND SPECIFICATIONS<br>ARE THE PROPERTY OF EDAC INC.,AND<br>SHALL NOT BE REPRODUCED,OR COPIED<br>OR USED AS THE BASIS FOR THE<br>MANUFACTURE OR SALE OF APPARATUS<br>WITHOUT WRITTEN PERMISSION. | SCALE: (IN C.A.D. 1:1)         | SHEET 1 OF       | 1     |
|  |                                              |                                                                                                                                                                                                                | DRAWING NUMBER: 633-044-2      | 263-511          | ISSUE |
|  |                                              |                                                                                                                                                                                                                | PART NUMBER: 633-044-2         | 263-511          | 1     |