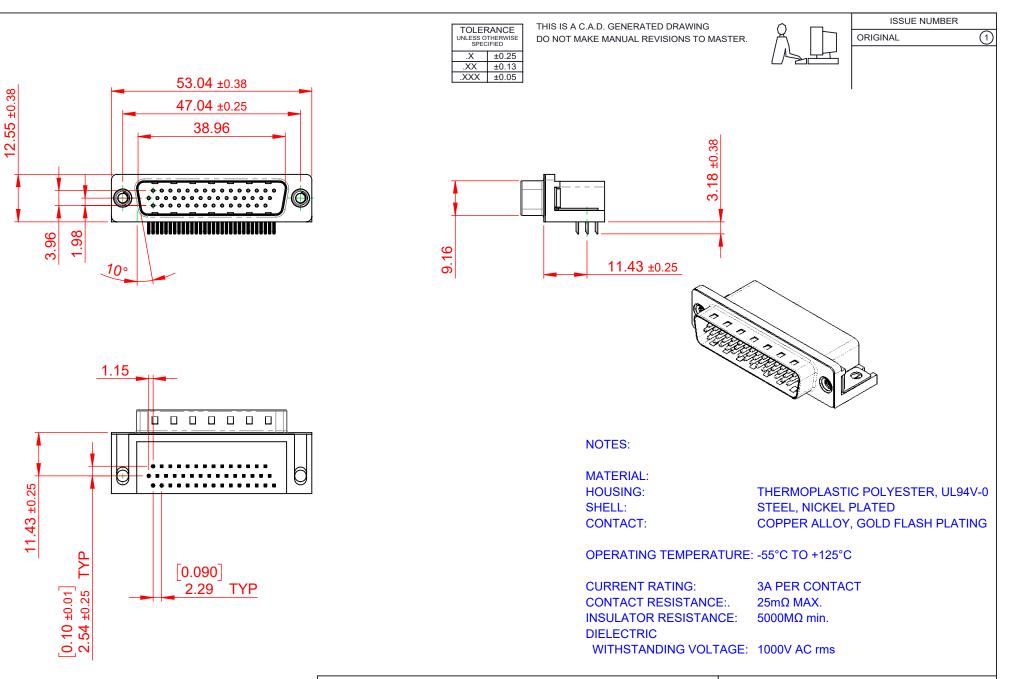

|   | 633 SERIES D-SUB CONNECTOR             |                                                                                                                                                                                                                | SW REFERENCE NO.: 633 ASSEMBLY |                  |       |
|---|----------------------------------------|----------------------------------------------------------------------------------------------------------------------------------------------------------------------------------------------------------------|--------------------------------|------------------|-------|
|   |                                        |                                                                                                                                                                                                                | DRAWN: C.B                     | DATE: AUG. 01/20 | )18   |
|   |                                        |                                                                                                                                                                                                                | CHECKED:                       | DATE:            |       |
|   | EDAC INC<br>TORONTO, ONTARIO<br>CANADA | THESE DRAWINGS AND SPECIFICATIONS<br>ARE THE PROPERTY OF EDAC INC.,AND<br>SHALL NOT BE REPRODUCED,OR COPIED<br>OR USED AS THE BASIS FOR THE<br>MANUFACTURE OR SALE OF APPARATUS<br>WITHOUT WRITTEN PERMISSION. | SCALE: (IN C.A.D. 1:1)         | SHEET 1 OF       | 1     |
|   |                                        |                                                                                                                                                                                                                | DRAWING NUMBER: 633-044-2      | 263-515          | ISSUE |
| , | YOUR CONNECTION TO QUALITY & SERVICE   |                                                                                                                                                                                                                | PART NUMBER: 633-044-2         | 263-515          | 1     |