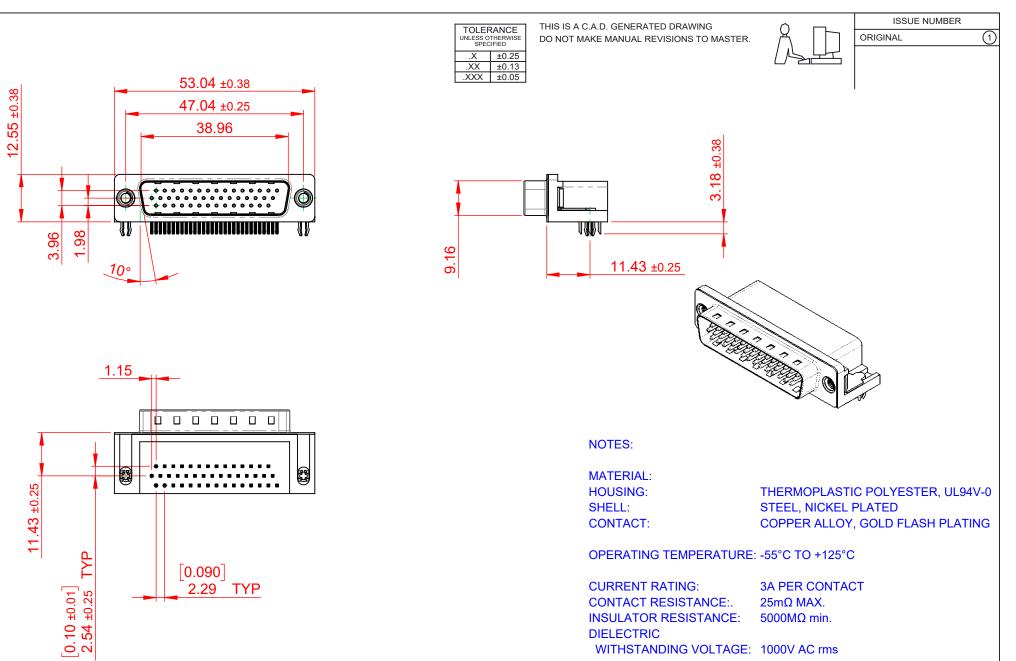

| WITHSTANDING VOLTAGE: 1000V AC rms     |                                                                                                                                              |                         |          |  |
|----------------------------------------|----------------------------------------------------------------------------------------------------------------------------------------------|-------------------------|----------|--|
| 633 SERIES D-SUB CONNECTOR             |                                                                                                                                              | SW REFERENCE NO.: 633   | ASSEMBLY |  |
|                                        |                                                                                                                                              | DRAWN: C.B              | DATE: A  |  |
|                                        |                                                                                                                                              | CHECKED:                | DATE:    |  |
| EDAC INC<br>TORONTO, ONTARIO<br>CANADA | THESE DRAWINGS AND SPECIFICATIONS<br>ARE THE PROPERTY OF EDAC INC. AND<br>SHALL NOT BE REPRODUCED, OR COPIED<br>OR USED AS THE BASIS FOR THE | SCALE: (IN C.A.D. 1:1)  | SHEET    |  |
|                                        |                                                                                                                                              | DRAWING NUMBER: 633-044 | -263-545 |  |

THIS SERIES FULLY CONFORMS TO THE EUROPEAN UNION DIRECTIVES 2011/65/EU FOR RoHS COMPLIANCY.

| <b>EDAC</b><br>YOUR CONNECTION TO | EDAC INC<br>TORONTO, ONTARIO<br>CANADA<br>D QUALITY & SERVICE | THESE DRAWING<br>ARE THE PROPER<br>SHALL NOT BE RE<br>OR USED AS THE<br>MANUFACTURE C<br>WITHOUT WRITTE |
|-----------------------------------|---------------------------------------------------------------|---------------------------------------------------------------------------------------------------------|

OR SALE OF APPARATUS TEN PERMISSION.

| SW REFERENCE NO.: 633 ASSEMBLY |                    |  |  |  |
|--------------------------------|--------------------|--|--|--|
| DRAWN: C.B                     | DATE: AUG. 01/2018 |  |  |  |
| CHECKED:                       | DATE:              |  |  |  |
| SCALE: (IN C.A.D. 1:1)         | SHEET 1 OF 1       |  |  |  |
| DRAWING NUMBER: 633-044        | 4-263-545 ISSUE    |  |  |  |
| PART NUMBER: 633-044           | 4-263-545 1        |  |  |  |
|                                |                    |  |  |  |