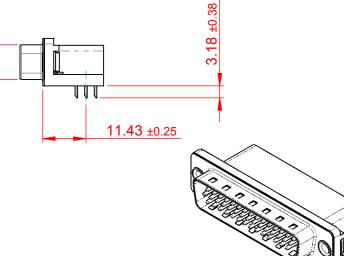

THIS IS A C.A.D. GENERATED DRAWING DO NOT MAKE MANUAL REVISIONS TO MASTER.

NOTES:

MATERIAL:

HOUSING: THERMOPLASTIC POLYESTER, UL94V-0 SHELL: STEEL, Sn or Ni PLATED CONTACT: COPPER ALLOY SEE ORDERING GUIDE FOR PLATING

OPERATING TEMPERATURE: -55°C ~ 85°C

CURRENT RATING: 3A PER CONTACT CONTACT RESISTANCE: 25mQ MAX. INSULATOR RESISTANCE: 5000MΩ min. DIELECTRIC WITHSTANDING VOLTAGE: 1000V AC rms

|     | 633 SERIES D-SUB CONNECTOR                                                     |                                                                                                                                                                                                                | SW REFERENCE NO.: 633 ASSEMBLY  |                  |       |
|-----|--------------------------------------------------------------------------------|----------------------------------------------------------------------------------------------------------------------------------------------------------------------------------------------------------------|---------------------------------|------------------|-------|
|     |                                                                                |                                                                                                                                                                                                                | DRAWN: C.B                      | DATE: AUG. 01/20 | )18   |
|     |                                                                                |                                                                                                                                                                                                                | CHECKED:                        | DATE:            |       |
| YOU | EDAG INC<br>TORONTO, ONTARIO<br>CANADA<br>YOUR CONNECTION TO QUALITY & SERVICE | THESE DRAWINGS AND SPECIFICATIONS<br>ARE THE PROPERTY OF EDAC INC.,AND<br>SHALL NOT BE REPRODUCED,OR COPIED<br>OR USED AS THE BASIS FOR THE<br>MANUFACTURE OR SALE OF APPARATUS<br>WITHOUT WRITTEN PERMISSION. | SCALE: (IN C.A.D. 1:1)          | SHEET 1 OF       | 1     |
|     |                                                                                |                                                                                                                                                                                                                | DRAWING NUMBER: 633-044-663-001 |                  | ISSUE |
|     |                                                                                |                                                                                                                                                                                                                | PART NUMBER: 633-044-6          | 363-001          | 1     |

**12.55**±0.38

THIS SERIES FULLY CONFORMS TO THE EUROPEAN UNION DIRECTIVES 2011/65/EU FOR RoHS COMPLIANCY.