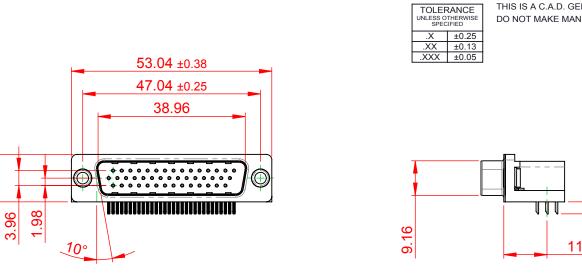

THIS IS A C.A.D. GENERATED DRAWING DO NOT MAKE MANUAL REVISIONS TO MASTER.

NOTES:

MATERIAL:

HOUSING: THERMOPLASTIC POLYESTER, UL94V-0 SHELL: STEEL, Sn or Ni PLATED CONTACT: COPPER ALLOY SEE ORDERING GUIDE FOR PLATING

OPERATING TEMPERATURE: -55°C ~ 85°C

CURRENT RATING: 3A PER CONTACT CONTACT RESISTANCE: 25mQ MAX. INSULATOR RESISTANCE: 5000MΩ min. DIELECTRIC WITHSTANDING VOLTAGE: 1000V AC rms

|     | 633 SERIES D-SUB CONNECTOR                                                     |                                                                                                                                                                                                                | SW REFERENCE NO.: 633 ASSEMBLY  |                  |       |
|-----|--------------------------------------------------------------------------------|----------------------------------------------------------------------------------------------------------------------------------------------------------------------------------------------------------------|---------------------------------|------------------|-------|
|     |                                                                                |                                                                                                                                                                                                                | DRAWN: C.B                      | DATE: AUG. 01/20 | )18   |
|     |                                                                                |                                                                                                                                                                                                                | CHECKED:                        | DATE:            |       |
| YOU | EDAG INC<br>TORONTO, ONTARIO<br>CANADA<br>YOUR CONNECTION TO QUALITY & SERVICE | THESE DRAWINGS AND SPECIFICATIONS<br>ARE THE PROPERTY OF EDAC INC.,AND<br>SHALL NOT BE REPRODUCED,OR COPIED<br>OR USED AS THE BASIS FOR THE<br>MANUFACTURE OR SALE OF APPARATUS<br>WITHOUT WRITTEN PERMISSION. | SCALE: (IN C.A.D. 1:1)          | SHEET 1 OF       | 1     |
|     |                                                                                |                                                                                                                                                                                                                | DRAWING NUMBER: 633-044-663-001 |                  | ISSUE |
|     |                                                                                |                                                                                                                                                                                                                | PART NUMBER: 633-044-6          | 363-001          | 1     |

**12.55**±0.38

THIS SERIES FULLY CONFORMS TO THE EUROPEAN UNION DIRECTIVES 2011/65/EU FOR RoHS COMPLIANCY.