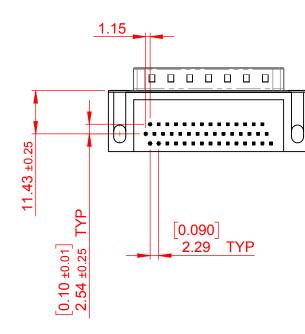

THIS IS A C.A.D. GENERATED DRAWING DO NOT MAKE MANUAL REVISIONS TO MASTER.

NOTES:

MATERIAL:

HOUSING: THERMOPLASTIC POLYESTER, UL94V-0 SHELL: STEEL, Sn or Ni PLATED CONTACT: COPPER ALLOY SEE ORDERING GUIDE FOR PLATING

OPERATING TEMPERATURE: -55°C ~ 85°C

CURRENT RATING: 3A PER CONTACT CONTACT RESISTANCE: 25mQ MAX. INSULATOR RESISTANCE: 5000MΩ min. DIELECTRIC WITHSTANDING VOLTAGE: 1000V AC rms

|     | 633 SERIES D-SUB CONNECTOR                                                     |                                                                                                                                                                                                                | SW REFERENCE NO.: 633 ASSEMBLY  |                  |       |
|-----|--------------------------------------------------------------------------------|----------------------------------------------------------------------------------------------------------------------------------------------------------------------------------------------------------------|---------------------------------|------------------|-------|
|     |                                                                                |                                                                                                                                                                                                                | DRAWN: C.B                      | DATE: AUG. 01/20 | )18   |
|     |                                                                                |                                                                                                                                                                                                                | CHECKED:                        | DATE:            |       |
| YOU | EDAG INC<br>TORONTO, ONTARIO<br>CANADA<br>YOUR CONNECTION TO QUALITY & SERVICE | THESE DRAWINGS AND SPECIFICATIONS<br>ARE THE PROPERTY OF EDAC INC.,AND<br>SHALL NOT BE REPRODUCED,OR COPIED<br>OR USED AS THE BASIS FOR THE<br>MANUFACTURE OR SALE OF APPARATUS<br>WITHOUT WRITTEN PERMISSION. | SCALE: (IN C.A.D. 1:1)          | SHEET 1 OF       | 1     |
|     |                                                                                |                                                                                                                                                                                                                | DRAWING NUMBER: 633-044-663-001 |                  | ISSUE |
|     |                                                                                |                                                                                                                                                                                                                | PART NUMBER: 633-044-6          | 363-001          | 1     |

**12.55**±0.38

THIS SERIES FULLY CONFORMS TO THE EUROPEAN UNION DIRECTIVES 2011/65/EU FOR RoHS COMPLIANCY.