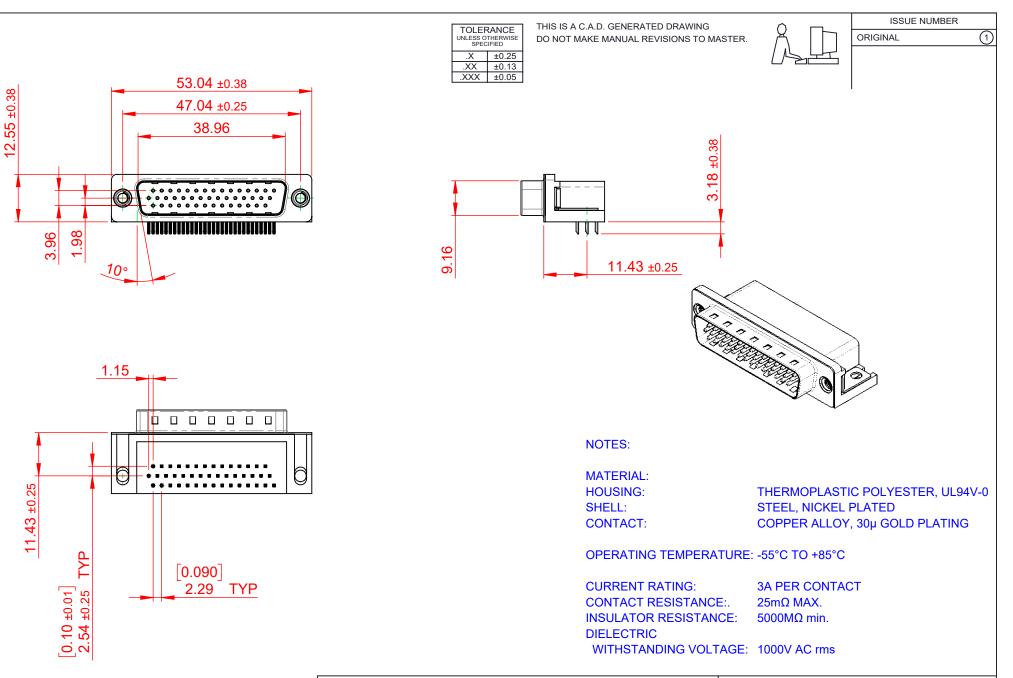

|  | 633 SERIES D-SUB CONNECTOR           |                                                                                                                                                                                                                | SW REFERENCE NO.: 633 ASSEMBLY |                  |       |
|--|--------------------------------------|----------------------------------------------------------------------------------------------------------------------------------------------------------------------------------------------------------------|--------------------------------|------------------|-------|
|  |                                      |                                                                                                                                                                                                                | DRAWN: C.B                     | DATE: AUG. 01/20 | 18    |
|  |                                      |                                                                                                                                                                                                                | CHECKED:                       | DATE:            |       |
|  | EDAC INC                             | THESE DRAWINGS AND SPECIFICATIONS<br>ARE THE PROPERTY OF EDAC INC.,AND<br>SHALL NOT BE REPRODUCED,OR COPIED<br>OR USED AS THE BASIS FOR THE<br>MANUFACTURE OR SALE OF APPARATUS<br>WITHOUT WRITTEN PERMISSION. | SCALE: (IN C.A.D. 1:1)         | SHEET 1 OF       | 1     |
|  | TORONTO, ONTARIO<br>CANADA           |                                                                                                                                                                                                                | DRAWING NUMBER: 633-044-       | 663-015          | ISSUE |
|  | YOUR CONNECTION TO QUALITY & SERVICE |                                                                                                                                                                                                                | PART NUMBER: 633-044-0         | 663-015          | 1     |