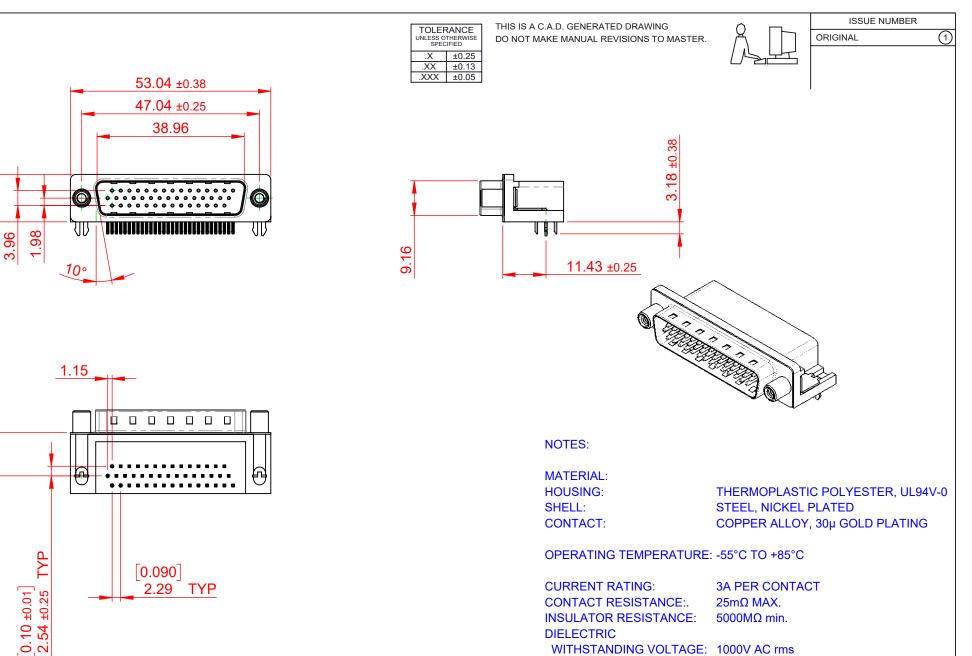

| 633 SERIES D-SUB CONNECTOR |                                                                                                                                                                                                                | SW REFERENCE NO.: 633 ASSEMBLY |                  |       |
|----------------------------|----------------------------------------------------------------------------------------------------------------------------------------------------------------------------------------------------------------|--------------------------------|------------------|-------|
|                            |                                                                                                                                                                                                                | DRAWN: C.B                     | DATE: AUG. 01/20 | 018   |
|                            |                                                                                                                                                                                                                | CHECKED:                       | DATE:            |       |
| EDAC INC                   | THESE DRAWINGS AND SPECIFICATIONS<br>ARE THE PROPERTY OF EDAC INC.,AND<br>SHALL NOT BE REPRODUCED,OR COPIED<br>OR USED AS THE BASIS FOR THE<br>MANUFACTURE OR SALE OF APPARATUS<br>WITHOUT WRITTEN PERMISSION. | SCALE: (IN C.A.D. 1:1)         | SHEET 1 OF       | 1     |
|                            |                                                                                                                                                                                                                | DRAWING NUMBER: 633-044-6      | 663-030          | ISSUE |
|                            |                                                                                                                                                                                                                | PART NUMBER: 633-044-0         | 663-030          | 1     |

**55 ±0.38** 

5

THIS SERIES FULLY CONFORMS TO THE EUROPEAN UNION DIRECTIVES 2011/65/EU FOR RoHS COMPLIANCY. COMPLIANT

J