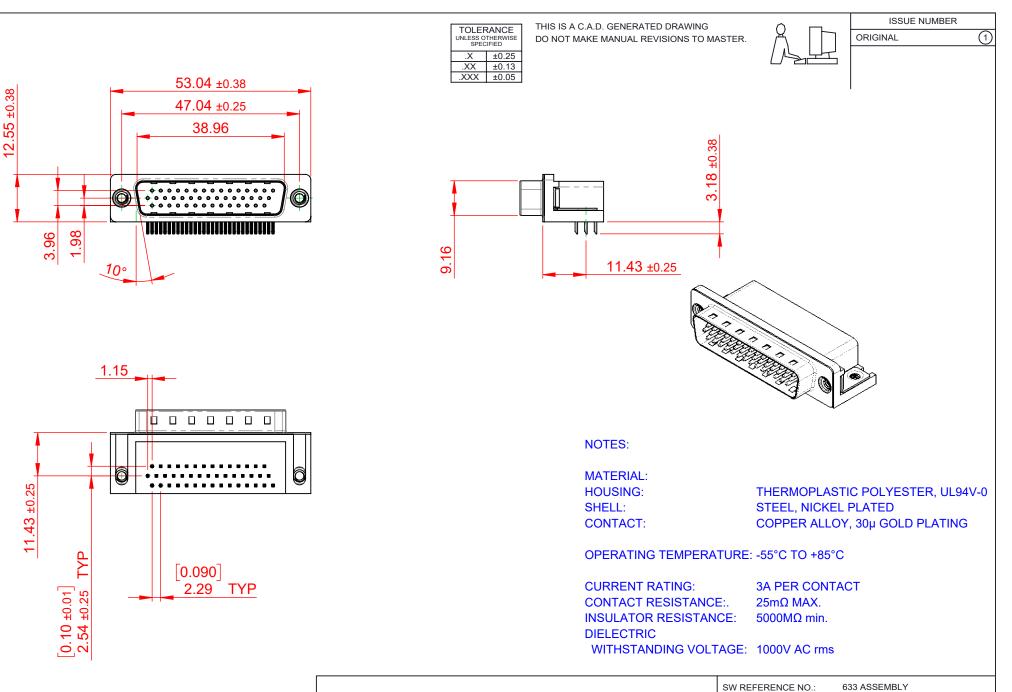

| <b>R</b> #HS |
|--------------|
| COMPLIANT    |

THIS SERIES FULLY CONFORMS TO THE EUROPEAN UNION DIRECTIVES 2011/65/EU FOR RoHS COMPLIANCY.

| 633 SERIES D-SUB (                         | DRAWN: C.B                                                                                                                                                                                                     | DATE: AUG. 01/2                 | 018        |       |
|--------------------------------------------|----------------------------------------------------------------------------------------------------------------------------------------------------------------------------------------------------------------|---------------------------------|------------|-------|
|                                            |                                                                                                                                                                                                                | CHECKED:                        | DATE:      |       |
| EDAG DA CINC<br>TORONTO, ONTARIO<br>CANADA | THESE DRAWINGS AND SPECIFICATIONS<br>ARE THE PROPERTY OF EDAC INC.,AND<br>SHALL NOT BE REPRODUCED,OR COPIED<br>OR USED AS THE BASIS FOR THE<br>MANUFACTURE OR SALE OF APPARATUS<br>WITHOUT WRITTEN PERMISSION. | SCALE: (IN C.A.D. 1:1)          | SHEET 1 OF | 1     |
|                                            |                                                                                                                                                                                                                | DRAWING NUMBER: 633-044-663-052 |            | ISSUE |
|                                            |                                                                                                                                                                                                                | PART NUMBER: 633-044-           | 663-052    | 1     |