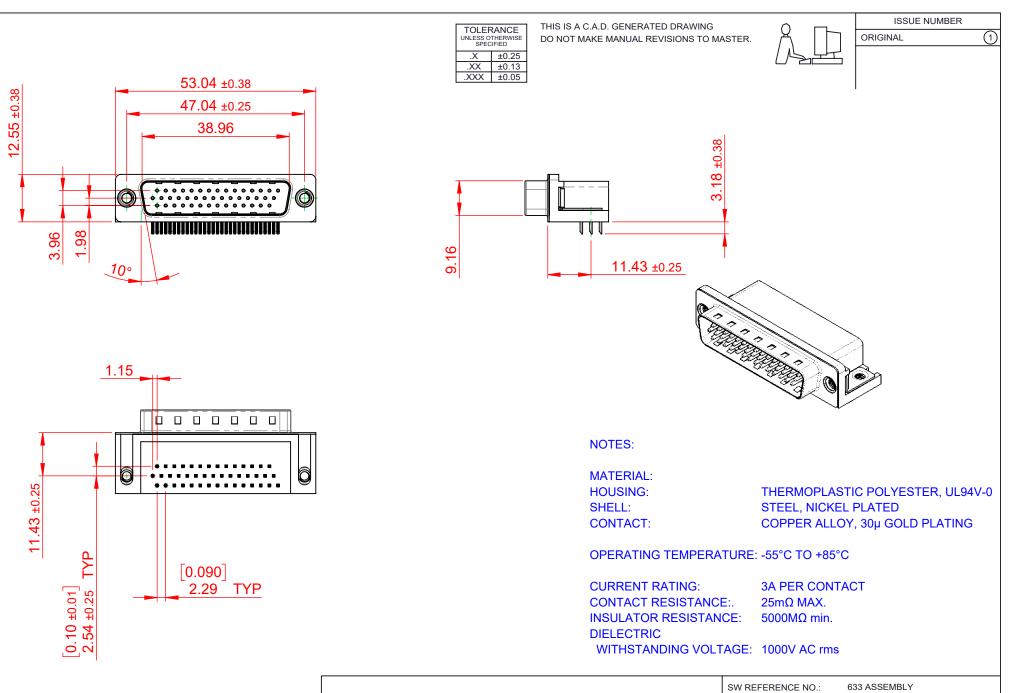

| <b>F#HS</b> |
|-------------|
| COMPLIANT   |

THIS SERIES FULLY CONFORMS TO THE EUROPEAN UNION DIRECTIVES 2011/65/EU FOR RoHS COMPLIANCY.

| 633 SERIES D-SUB (                   | DRAWN: C.B                                                             | DATE: AUG. 01/20         | J18        |       |
|--------------------------------------|------------------------------------------------------------------------|--------------------------|------------|-------|
|                                      | CHECKED:                                                               | DATE:                    |            |       |
| EDAC INC                             | THESE DRAWINGS AND SPECIFICATIONS<br>ARE THE PROPERTY OF EDAC INC. AND | SCALE: (IN C.A.D. 1:1)   | SHEET 1 OF | 1     |
| CANADA                               | SHALL NOT BE REPRODUCED, OR COPIED OR USED AS THE BASIS FOR THE        | DRAWING NUMBER: 633-044- | 663-055    | ISSUE |
| YOUR CONNECTION TO QUALITY & SERVICE | MANUFACTURE OR SALE OF APPARATUS<br>WITHOUT WRITTEN PERMISSION.        | PART NUMBER: 633-044-    | 663-055    | 1     |