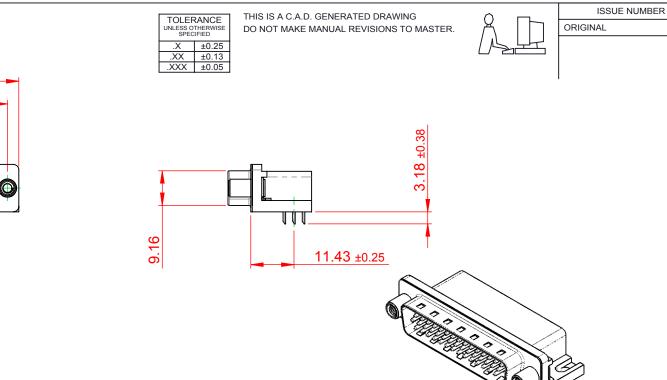

NOTES:

MATERIAL: HOUSING: THERMOPLASTIC POLYESTER, UL94V-0

SHELL: STEEL, Sn or Ni PLATED CONTACT: COPPER ALLOY SEE ORDERING GUIDE FOR PLATING

(1)

OPERATING TEMPERATURE: -55°C ~ 85°C

CURRENT RATING: 3A PER CONTACT CONTACT RESISTANCE: 25mΩ MAX. INSULATOR RESISTANCE: 5000MΩ min. DIELECTRIC WITHSTANDING VOLTAGE: 1000V AC rms

|                                        |                                                                                                                                                                                                                |                                 | SW REFERENCE NO.: 633 ASSEMBLY |       |  |
|----------------------------------------|----------------------------------------------------------------------------------------------------------------------------------------------------------------------------------------------------------------|---------------------------------|--------------------------------|-------|--|
| 633 SERIES D-SUB CONNECTOR             |                                                                                                                                                                                                                | DRAWN: C.B                      | DATE: AUG. 01/20               | 018   |  |
|                                        |                                                                                                                                                                                                                | CHECKED:                        | DATE:                          |       |  |
| EDAC INC<br>TORONTO, ONTARIO<br>CANADA | THESE DRAWINGS AND SPECIFICATIONS<br>ARE THE PROPERTY OF EDAC INC.,AND<br>SHALL NOT BE REPRODUCED,OR COPIED<br>OR USED AS THE BASIS FOR THE<br>MANUFACTURE OR SALE OF APPARATUS<br>WITHOUT WRITTEN PERMISSION. | SCALE: (IN C.A.D. 1:1)          | SHEET 1 OF                     | 1     |  |
|                                        |                                                                                                                                                                                                                | DRAWING NUMBER: 633-044-663-500 |                                | ISSUE |  |
| YOUR CONNECTION TO QUALITY & SERVICE   |                                                                                                                                                                                                                | PART NUMBER: 633-044-6          | 663-500                        | 1     |  |