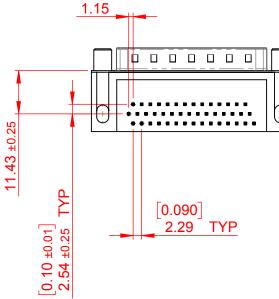

NOTES:

MATERIAL: HOUSING: THERMOPLASTIC POLYESTER, UL94V-0

SHELL: STEEL, Sn or Ni PLATED CONTACT: COPPER ALLOY SEE ORDERING GUIDE FOR PLATING

(1)

OPERATING TEMPERATURE: -55°C ~ 85°C

CURRENT RATING: 3A PER CONTACT CONTACT RESISTANCE: 25mΩ MAX. INSULATOR RESISTANCE: 5000MΩ min. DIELECTRIC WITHSTANDING VOLTAGE: 1000V AC rms

|                                        |                                                                                                                                                                                                                |                                 | SW REFERENCE NO.: 633 ASSEMBLY |       |  |
|----------------------------------------|----------------------------------------------------------------------------------------------------------------------------------------------------------------------------------------------------------------|---------------------------------|--------------------------------|-------|--|
| 633 SERIES D-SUB CONNECTOR             |                                                                                                                                                                                                                | DRAWN: C.B                      | DATE: AUG. 01/20               | 018   |  |
|                                        |                                                                                                                                                                                                                | CHECKED:                        | DATE:                          |       |  |
| EDAC INC<br>TORONTO, ONTARIO<br>CANADA | THESE DRAWINGS AND SPECIFICATIONS<br>ARE THE PROPERTY OF EDAC INC.,AND<br>SHALL NOT BE REPRODUCED,OR COPIED<br>OR USED AS THE BASIS FOR THE<br>MANUFACTURE OR SALE OF APPARATUS<br>WITHOUT WRITTEN PERMISSION. | SCALE: (IN C.A.D. 1:1)          | SHEET 1 OF                     | 1     |  |
|                                        |                                                                                                                                                                                                                | DRAWING NUMBER: 633-044-663-500 |                                | ISSUE |  |
| YOUR CONNECTION TO QUALITY & SERVICE   |                                                                                                                                                                                                                | PART NUMBER: 633-044-6          | 663-500                        | 1     |  |