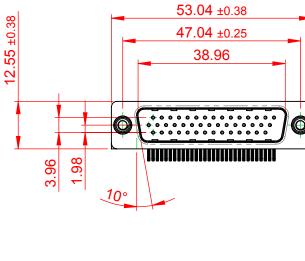

NOTES:

MATERIAL: HOUSING: THERMOPLASTIC POLYESTER, UL94V-0

SHELL: STEEL, Sn or Ni PLATED CONTACT: COPPER ALLOY SEE ORDERING GUIDE FOR PLATING

(1)

OPERATING TEMPERATURE: -55°C ~ 85°C

CURRENT RATING: 3A PER CONTACT CONTACT RESISTANCE: 25mΩ MAX. INSULATOR RESISTANCE: 5000MΩ min. DIELECTRIC WITHSTANDING VOLTAGE: 1000V AC rms

|                                        |                                                                                                                                                                                                                |                                 | SW REFERENCE NO.: 633 ASSEMBLY |       |  |
|----------------------------------------|----------------------------------------------------------------------------------------------------------------------------------------------------------------------------------------------------------------|---------------------------------|--------------------------------|-------|--|
| 633 SERIES D-SUB CONNECTOR             |                                                                                                                                                                                                                | DRAWN: C.B                      | DATE: AUG. 01/20               | 018   |  |
|                                        |                                                                                                                                                                                                                | CHECKED:                        | DATE:                          |       |  |
| EDAC INC<br>TORONTO, ONTARIO<br>CANADA | THESE DRAWINGS AND SPECIFICATIONS<br>ARE THE PROPERTY OF EDAC INC.,AND<br>SHALL NOT BE REPRODUCED,OR COPIED<br>OR USED AS THE BASIS FOR THE<br>MANUFACTURE OR SALE OF APPARATUS<br>WITHOUT WRITTEN PERMISSION. | SCALE: (IN C.A.D. 1:1)          | SHEET 1 OF                     | 1     |  |
|                                        |                                                                                                                                                                                                                | DRAWING NUMBER: 633-044-663-500 |                                | ISSUE |  |
| YOUR CONNECTION TO QUALITY & SERVICE   |                                                                                                                                                                                                                | PART NUMBER: 633-044-6          | 663-500                        | 1     |  |