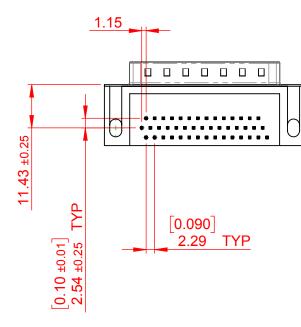

200

CURRENT RATING: 3A PER CONTACT CONTACT RESISTANCE: 25mQ MAX. INSULATOR RESISTANCE: 5000MΩ min. DIELECTRIC WITHSTANDING VOLTAGE: 1000V AC rms

| 633 SERIES D-SUB CONNECTOR                                                     |                                                                                                                                                                                                                | SW REFERENCE NO.: 633 ASSEMBLY  |                  |       |
|--------------------------------------------------------------------------------|----------------------------------------------------------------------------------------------------------------------------------------------------------------------------------------------------------------|---------------------------------|------------------|-------|
|                                                                                |                                                                                                                                                                                                                | DRAWN: C.B                      | DATE: AUG. 01/20 | )18   |
|                                                                                |                                                                                                                                                                                                                | CHECKED:                        | DATE:            |       |
| EDAG INC<br>TORONTO, ONTARIO<br>CANADA<br>YOUR CONNECTION TO QUALITY & SERVICE | THESE DRAWINGS AND SPECIFICATIONS<br>ARE THE PROPERTY OF EDAC INC.,AND<br>SHALL NOT BE REPRODUCED,OR COPIED<br>OR USED AS THE BASIS FOR THE<br>MANUFACTURE OR SALE OF APPARATUS<br>WITHOUT WRITTEN PERMISSION. | SCALE: (IN C.A.D. 1:1)          | SHEET 1 OF       | 1     |
|                                                                                |                                                                                                                                                                                                                | DRAWING NUMBER: 633-044-663-505 |                  | ISSUE |
|                                                                                |                                                                                                                                                                                                                | PART NUMBER: 633-044-           | 663-505          | 1     |