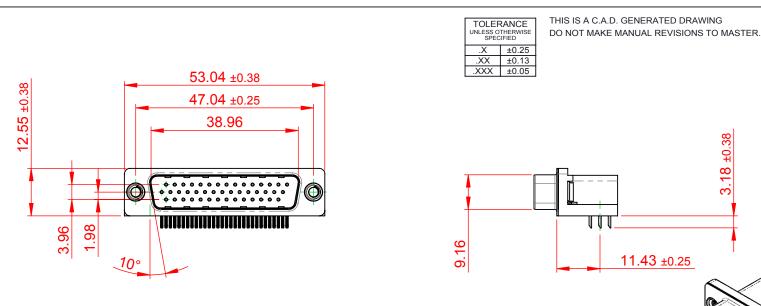

200

CURRENT RATING: 3A PER CONTACT CONTACT RESISTANCE: 25mQ MAX. INSULATOR RESISTANCE: 5000MΩ min. DIELECTRIC WITHSTANDING VOLTAGE: 1000V AC rms

| 633 SERIES D-SUB CONNECTOR                                                     |                                                                                                                                                                                                                | SW REFERENCE NO.: 633 ASSEMBLY  |                  |       |
|--------------------------------------------------------------------------------|----------------------------------------------------------------------------------------------------------------------------------------------------------------------------------------------------------------|---------------------------------|------------------|-------|
|                                                                                |                                                                                                                                                                                                                | DRAWN: C.B                      | DATE: AUG. 01/20 | )18   |
|                                                                                |                                                                                                                                                                                                                | CHECKED:                        | DATE:            |       |
| EDAG INC<br>TORONTO, ONTARIO<br>CANADA<br>YOUR CONNECTION TO QUALITY & SERVICE | THESE DRAWINGS AND SPECIFICATIONS<br>ARE THE PROPERTY OF EDAC INC.,AND<br>SHALL NOT BE REPRODUCED,OR COPIED<br>OR USED AS THE BASIS FOR THE<br>MANUFACTURE OR SALE OF APPARATUS<br>WITHOUT WRITTEN PERMISSION. | SCALE: (IN C.A.D. 1:1)          | SHEET 1 OF       | 1     |
|                                                                                |                                                                                                                                                                                                                | DRAWING NUMBER: 633-044-663-505 |                  | ISSUE |
|                                                                                |                                                                                                                                                                                                                | PART NUMBER: 633-044-           | 663-505          | 1     |