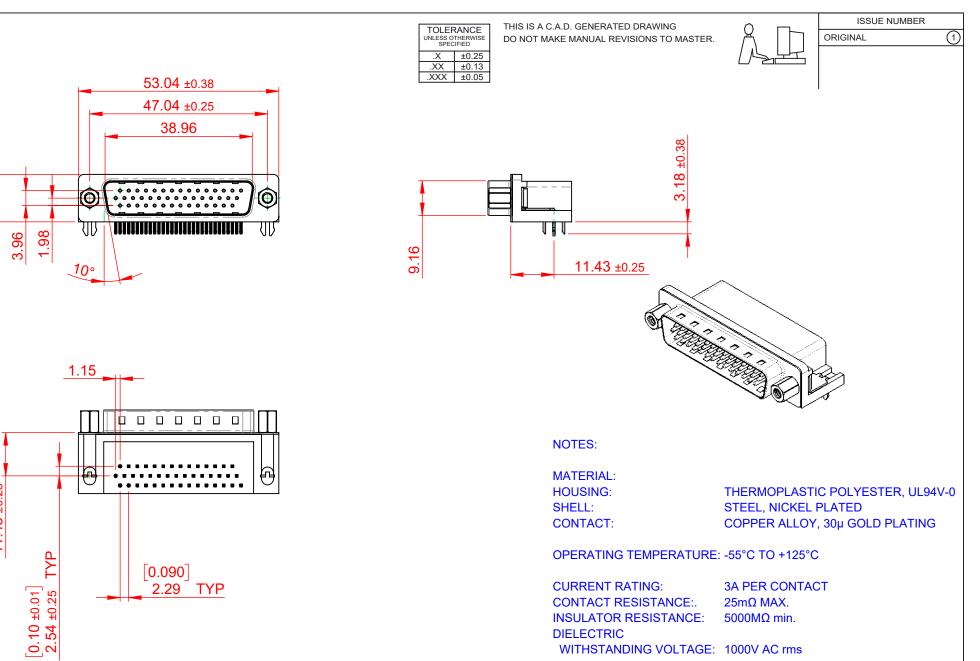

|  |                                                                                |                                                                                                                                                                                                                | SW REFERENCE NO.: 633 ASSEMBLY  |                  |       |
|--|--------------------------------------------------------------------------------|----------------------------------------------------------------------------------------------------------------------------------------------------------------------------------------------------------------|---------------------------------|------------------|-------|
|  |                                                                                |                                                                                                                                                                                                                | DRAWN: C.B                      | DATE: AUG. 01/20 | )18   |
|  |                                                                                |                                                                                                                                                                                                                | CHECKED:                        | DATE:            |       |
|  | EDAC INC<br>TORONTO, ONTARIO<br>CANADA<br>YOUR CONNECTION TO QUALITY & SERVICE | THESE DRAWINGS AND SPECIFICATIONS<br>ARE THE PROPERTY OF EDAC INC.,AND<br>SHALL NOT BE REPRODUCED,OR COPIED<br>OR USED AS THE BASIS FOR THE<br>MANUFACTURE OR SALE OF APPARATUS<br>WITHOUT WRITTEN PERMISSION. | SCALE: (IN C.A.D. 1:1)          | SHEET 1 OF       | 1     |
|  |                                                                                |                                                                                                                                                                                                                | DRAWING NUMBER: 633-044-663-533 |                  | ISSUE |
|  |                                                                                |                                                                                                                                                                                                                | PART NUMBER: 633-044-6          | 663-533          | 1     |

12.55 ±0.38

THIS SERIES FULLY CONFORMS TO J THE EUROPEAN UNION DIRECTIVES 2011/65/EU FOR RoHS COMPLIANCY. COMPLIANT