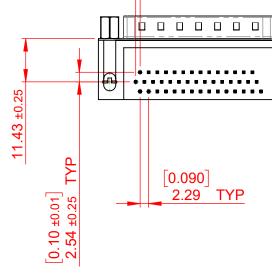

|  |                                                                                |                                                                                                                                                                                                                | SW REFERENCE NO.: 633 ASSEMBLY  |                  |       |
|--|--------------------------------------------------------------------------------|----------------------------------------------------------------------------------------------------------------------------------------------------------------------------------------------------------------|---------------------------------|------------------|-------|
|  |                                                                                |                                                                                                                                                                                                                | DRAWN: C.B                      | DATE: AUG. 01/20 | )18   |
|  |                                                                                |                                                                                                                                                                                                                | CHECKED:                        | DATE:            |       |
|  | EDAC INC<br>TORONTO, ONTARIO<br>CANADA<br>YOUR CONNECTION TO QUALITY & SERVICE | THESE DRAWINGS AND SPECIFICATIONS<br>ARE THE PROPERTY OF EDAC INC.,AND<br>SHALL NOT BE REPRODUCED,OR COPIED<br>OR USED AS THE BASIS FOR THE<br>MANUFACTURE OR SALE OF APPARATUS<br>WITHOUT WRITTEN PERMISSION. | SCALE: (IN C.A.D. 1:1)          | SHEET 1 OF       | 1     |
|  |                                                                                |                                                                                                                                                                                                                | DRAWING NUMBER: 633-044-663-533 |                  | ISSUE |
|  |                                                                                |                                                                                                                                                                                                                | PART NUMBER: 633-044-6          | 663-533          | 1     |

12.55 ±0.38

THIS SERIES FULLY CONFORMS TO J THE EUROPEAN UNION DIRECTIVES 2011/65/EU FOR RoHS COMPLIANCY. COMPLIANT