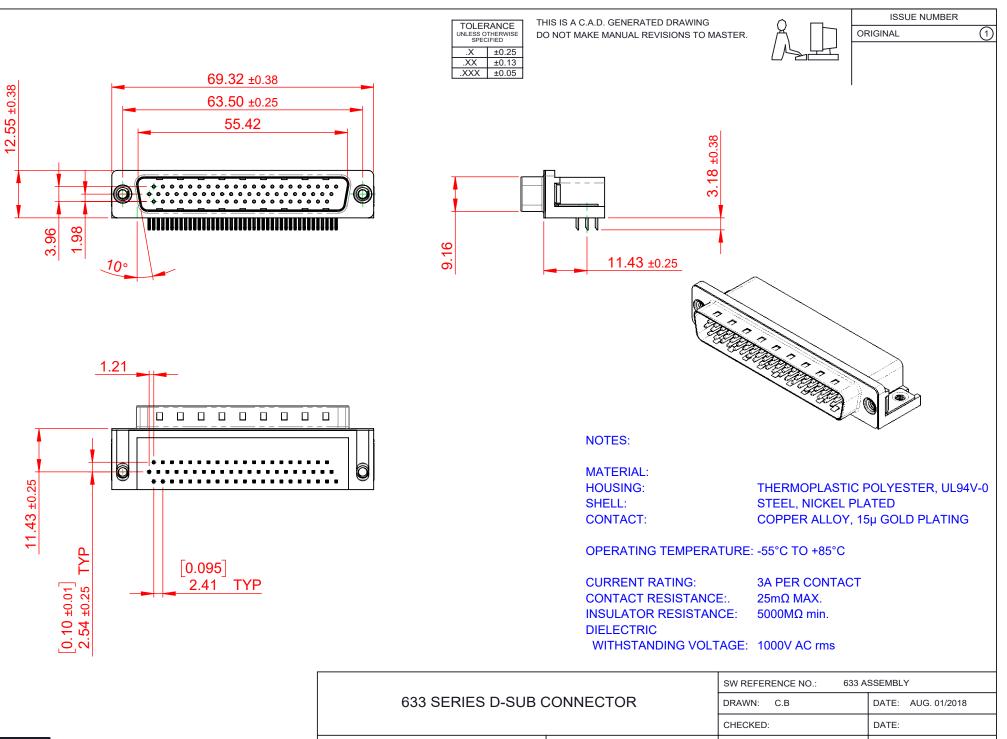

THIS SERIES FULLY CONFORMS TO THE EUROPEAN UNION DIRECTIVES 2011/65/EU FOR RoHS COMPLIANCY.

| 633 SERIES D-SUB                                                               | 633 SERIES D-SUB CONNECTOR                                                                                                                                                                                     |                        | DATE: AUG. 01/20 | 018   |
|--------------------------------------------------------------------------------|----------------------------------------------------------------------------------------------------------------------------------------------------------------------------------------------------------------|------------------------|------------------|-------|
|                                                                                |                                                                                                                                                                                                                | CHECKED:               | DATE:            |       |
| EDAC INC<br>TORONTO, ONTARIO<br>CANADA<br>YOUR CONNECTION TO QUALITY & SERVICE | THESE DRAWINGS AND SPECIFICATIONS<br>ARE THE PROPERTY OF EDAC INC.,AND<br>SHALL NOT BE REPRODUCED,OR COPIED<br>OR USED AS THE BASIS FOR THE<br>MANUFACTURE OR SALE OF APPARATUS<br>WITHOUT WRITTEN PERMISSION. | SCALE: (IN C.A.D. 1:1) | SHEET 1 OF       | 1     |
|                                                                                |                                                                                                                                                                                                                | DRAWING NUMBER: 633-06 | 62-363-052       | ISSUE |
|                                                                                |                                                                                                                                                                                                                | PART NUMBER: 633-06    | 62-363-052       | 1     |