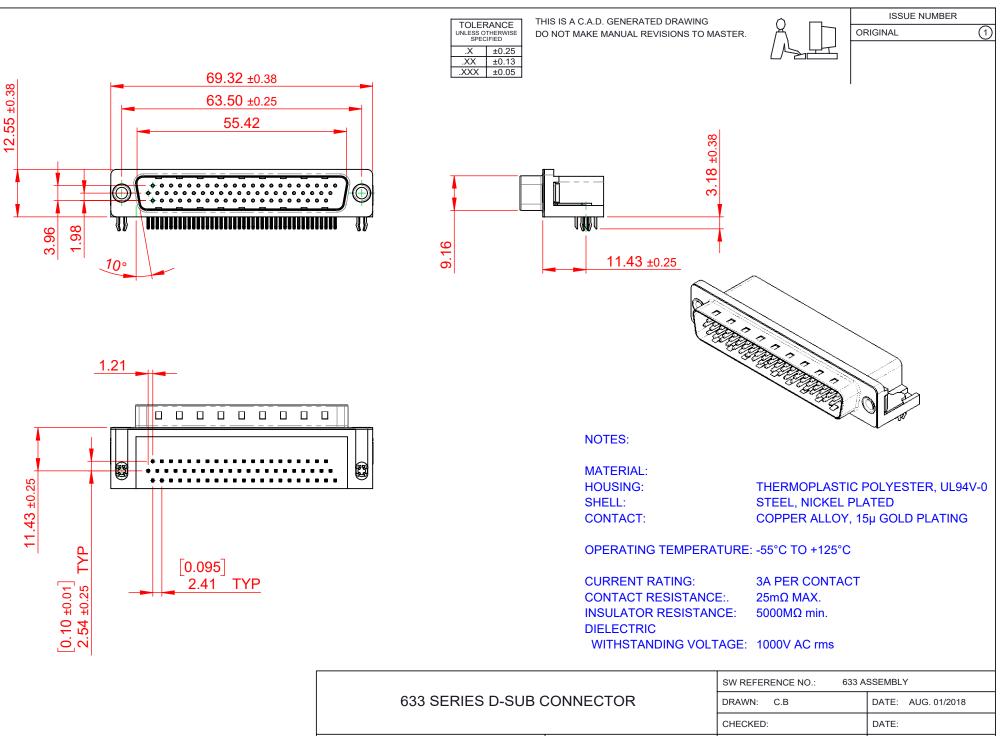

COMPLIANT THIS THIS THE P

THIS SERIES FULLY CONFORMS TO THE EUROPEAN UNION DIRECTIVES 2011/65/EU FOR RoHS COMPLIANCY.

THESE DRAWINGS AND SPECIFICATIONS ARE THE PROPERTY OF EDAC INC.,AND SHALL NOT BE REPRODUCED,OR COPIED OR USED AS THE BASIS FOR THE MANUFACTURE OR SALE OF APPARATUS WITHOUT WRITTEN PERMISSION.