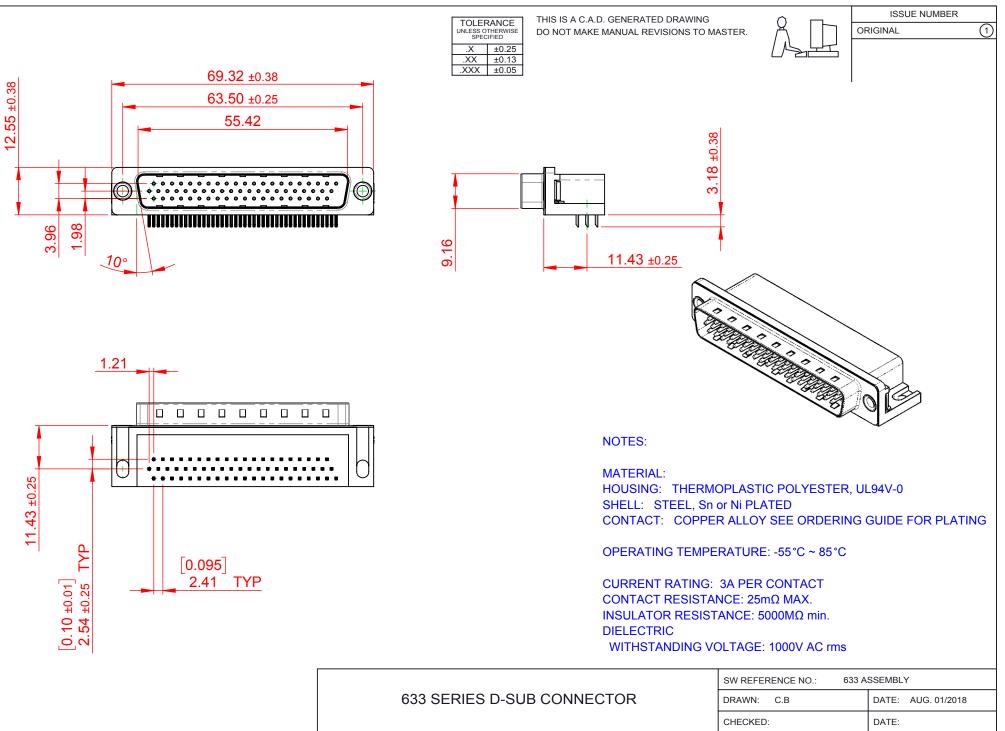

COMPLIANT THIS

| 000 SERIES D-SOD CONNECTOR             |                                                                                                                                                                                                                | DRAWN. C.B              | DATE. AUG. 01/20 |
|----------------------------------------|----------------------------------------------------------------------------------------------------------------------------------------------------------------------------------------------------------------|-------------------------|------------------|
|                                        |                                                                                                                                                                                                                | CHECKED:                | DATE:            |
| EDAC INC<br>TORONTO, ONTARIO<br>CANADA | THESE DRAWINGS AND SPECIFICATIONS<br>ARE THE PROPERTY OF EDAC INC.,AND<br>SHALL NOT BE REPRODUCED,OR COPIED<br>OR USED AS THE BASIS FOR THE<br>MANUFACTURE OR SALE OF APPARATUS<br>WITHOUT WRITTEN PERMISSION. | SCALE: (IN C.A.D. 1:1)  | SHEET 1 OF       |
|                                        |                                                                                                                                                                                                                | DRAWING NUMBER: 633-062 | -663-001         |
| YOUR CONNECTION TO QUALITY & SERVICE   |                                                                                                                                                                                                                | PART NUMBER: 633-062    | -663-001         |