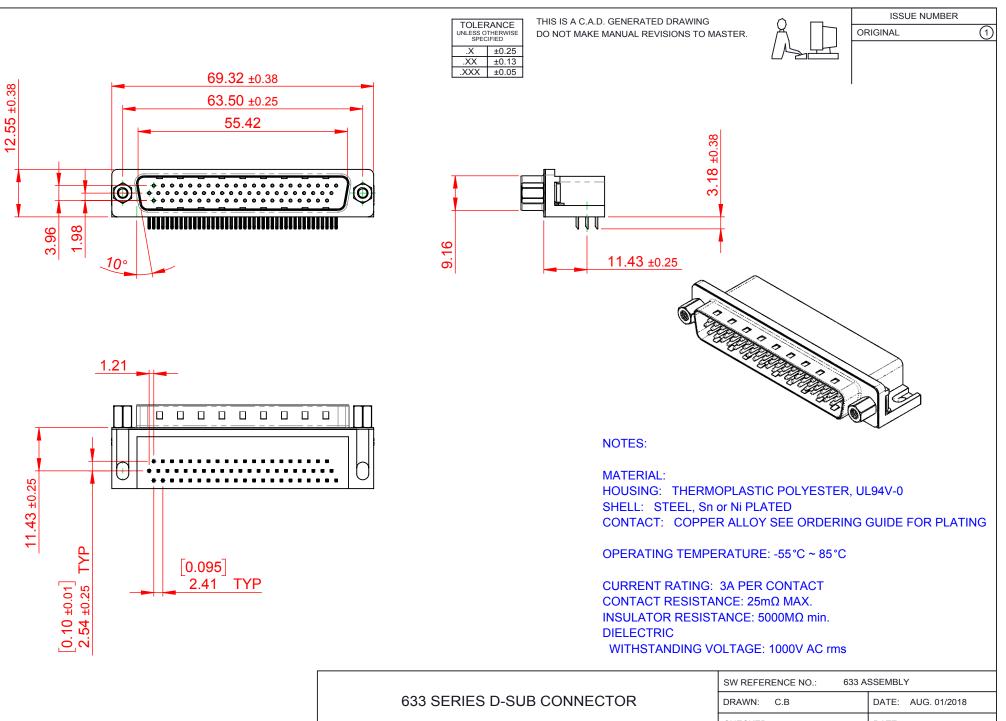

THIS SERIES FULLY CONFORMS TO THE EUROPEAN UNION DIRECTIVES 2011/65/EU FOR RoHS COMPLIANCY.

| 633 SERIES D-SUB (                                                             | DRAWN: C.B DATE: AUG. 01/20                                                                                                                                                                                    |                                 | 018        |       |
|--------------------------------------------------------------------------------|----------------------------------------------------------------------------------------------------------------------------------------------------------------------------------------------------------------|---------------------------------|------------|-------|
|                                                                                |                                                                                                                                                                                                                | CHECKED:                        | DATE:      |       |
| EDAC INC<br>TORONTO, ONTARIO<br>CANADA<br>YOUR CONNECTION TO QUALITY & SERVICE | THESE DRAWINGS AND SPECIFICATIONS<br>ARE THE PROPERTY OF EDAC INC.,AND<br>SHALL NOT BE REPRODUCED,OR COPIED<br>OR USED AS THE BASIS FOR THE<br>MANUFACTURE OR SALE OF APPARATUS<br>WITHOUT WRITTEN PERMISSION. | SCALE: (IN C.A.D. 1:1)          | SHEET 1 OF | 1     |
|                                                                                |                                                                                                                                                                                                                | DRAWING NUMBER: 633-062-663-003 |            | ISSUE |
|                                                                                |                                                                                                                                                                                                                | PART NUMBER: 633-062            | -663-003   | 1     |