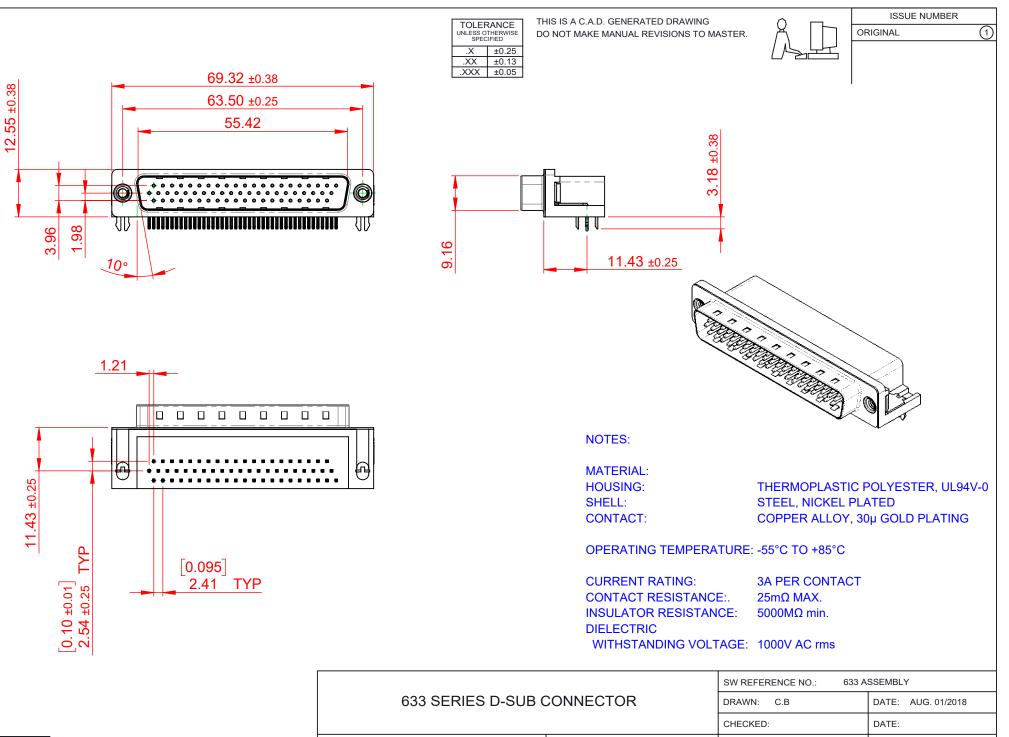

COMPLIANT

THIS SERIES FULLY CONFORMS TO THE EUROPEAN UNION DIRECTIVES 2011/65/EU FOR RoHS COMPLIANCY.

| 033 SERIES D-SUD CONNECTOR           |                                                                                                                                       | DRAWN: C.B               | DATE:   |
|--------------------------------------|---------------------------------------------------------------------------------------------------------------------------------------|--------------------------|---------|
|                                      |                                                                                                                                       | CHECKED:                 | DATE:   |
| EDAC INC                             | THESE DRAWINGS AND SPECIFICATIONS<br>ARE THE PROPERTY OF EDAC INCAND                                                                  | SCALE: (IN C.A.D. 1:1)   | SHEET   |
| TORONTO, ONTARIO<br>CANADA           | SHALL NOT BE REPRODUCED, OR COPIED<br>OR USED AS THE BASIS FOR THE<br>MANUFACTURE OR SALE OF APPARATUS<br>WITHOUT WRITTEN PERMISSION. | DRAWING NUMBER: 633-062- | 663-032 |
| YOUR CONNECTION TO QUALITY & SERVICE |                                                                                                                                       | PART NUMBER: 633-062-    | 663-032 |