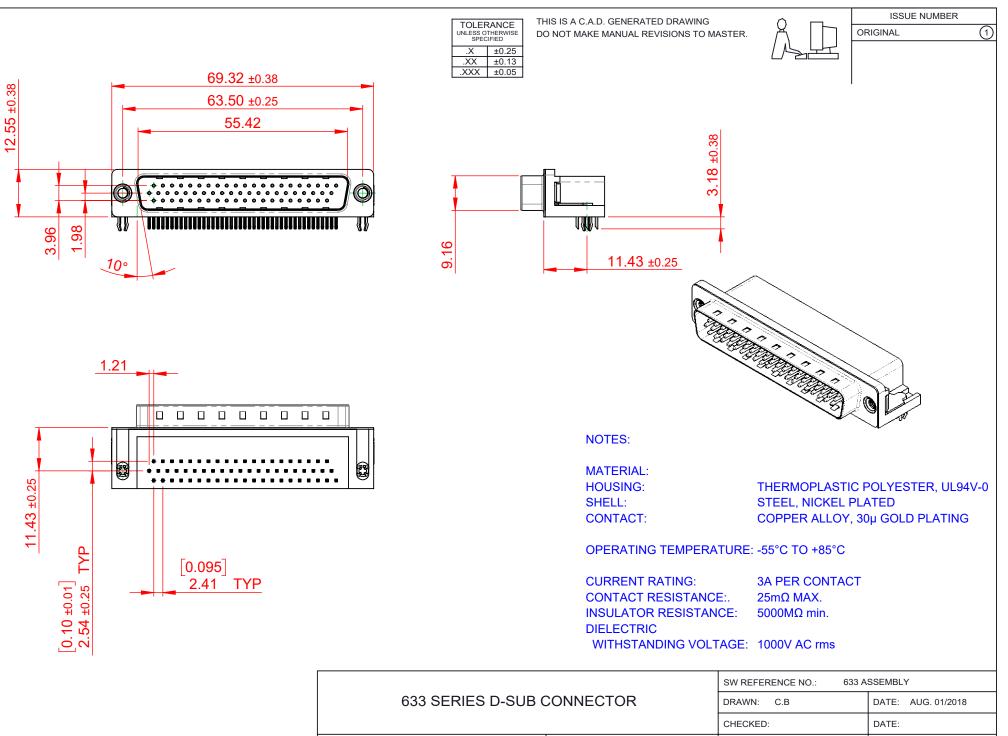

COMPLIANT THIS SER THE EUR 2011/65/E

| 633 SERIES D-SUB CONNECTOR             |                                                                                                                                                                                                                | DRAWN: C.B                      |           | DATE:  | AUG. ( |
|----------------------------------------|----------------------------------------------------------------------------------------------------------------------------------------------------------------------------------------------------------------|---------------------------------|-----------|--------|--------|
|                                        |                                                                                                                                                                                                                | CHECKED:                        |           | DATE:  |        |
| EDAC INC<br>TORONTO, ONTARIO<br>CANADA | THESE DRAWINGS AND SPECIFICATIONS<br>ARE THE PROPERTY OF EDAC INC.,AND<br>SHALL NOT BE REPRODUCED,OR COPIED<br>OR USED AS THE BASIS FOR THE<br>MANUFACTURE OR SALE OF APPARATUS<br>WITHOUT WRITTEN PERMISSION. | SCALE: (IN C.A.D. 1             | :1)       | SHEET  | 1      |
|                                        |                                                                                                                                                                                                                | DRAWING NUMBER: 633-062-663-045 |           |        |        |
| YOUR CONNECTION TO QUALITY & SERVICE   |                                                                                                                                                                                                                | PART NUMBER:                    | 633-062-6 | 63-045 |        |