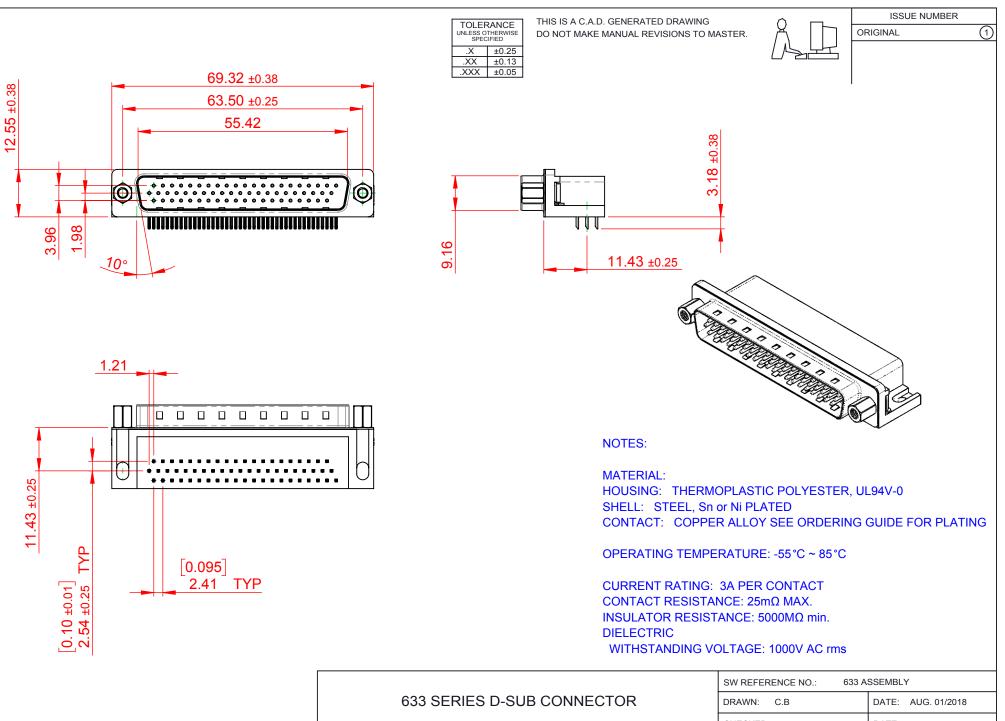

THIS SERIES FULLY CONFORMS TO THE EUROPEAN UNION DIRECTIVES 2011/65/EU FOR RoHS COMPLIANCY.

| 633 SERIES D-SUB (                                                             | DRAWN: C.B                                                                                                                                                                                                     | DATE: AUG. 01/2018              |            |       |
|--------------------------------------------------------------------------------|----------------------------------------------------------------------------------------------------------------------------------------------------------------------------------------------------------------|---------------------------------|------------|-------|
|                                                                                | CHECKED:                                                                                                                                                                                                       | DATE:                           |            |       |
| EDAC INC<br>TORONTO, ONTARIO<br>CANADA<br>YOUR CONNECTION TO QUALITY & SERVICE | THESE DRAWINGS AND SPECIFICATIONS<br>ARE THE PROPERTY OF EDAC INC.,AND<br>SHALL NOT BE REPRODUCED,OR COPIED<br>OR USED AS THE BASIS FOR THE<br>MANUFACTURE OR SALE OF APPARATUS<br>WITHOUT WRITTEN PERMISSION. | SCALE: (IN C.A.D. 1:1)          | SHEET 1 OF | 1     |
|                                                                                |                                                                                                                                                                                                                | DRAWING NUMBER: 633-062-663-503 |            | ISSUE |
|                                                                                |                                                                                                                                                                                                                | PART NUMBER: 633-062-           | 663-503    | 1     |