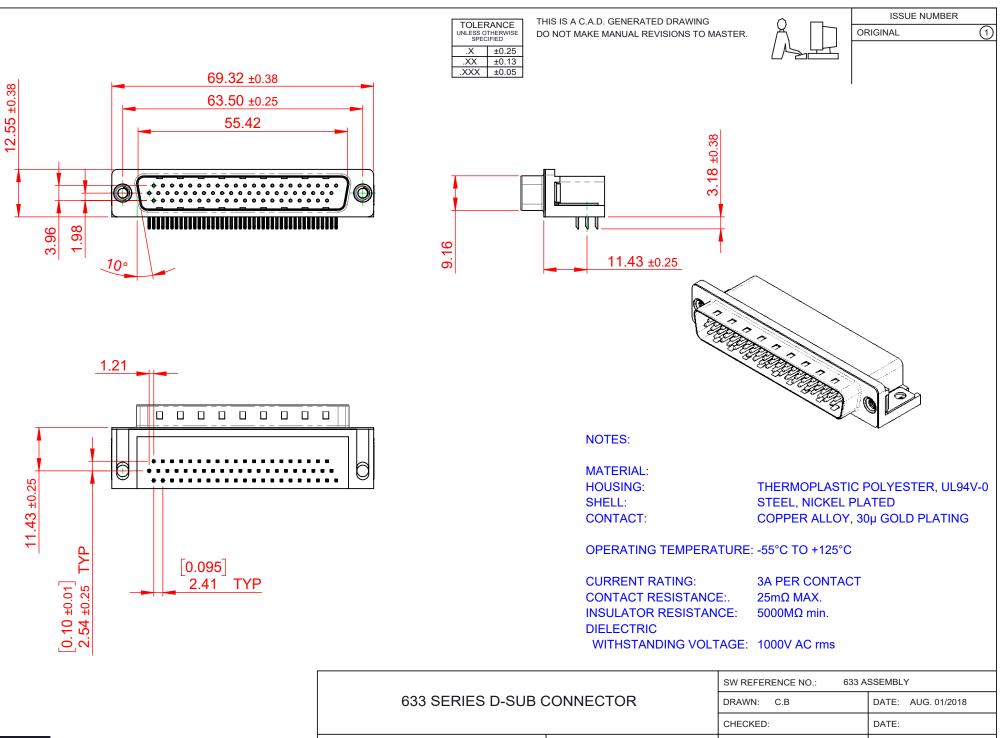

COMPLIANT

THIS SERIES FULLY CONFORMS TO THE EUROPEAN UNION DIRECTIVES 2011/65/EU FOR RoHS COMPLIANCY.



THESE DRAWINGS AND SPECIFICATIONS ARE THE PROPERTY OF EDAC INC. AND SHALL NOT BE REPRODUCED, OR COPIED OR USED AS THE BASIS FOR THE MANUFACTURE OR SALE OF APPARATUS WITHOUT WRITTEN PERMISSION.

| SW REFERENCE NO 055 ASSEMBLT |        |                    |   |       |   |
|------------------------------|--------|--------------------|---|-------|---|
| DRAWN: C.B                   |        | DATE: AUG. 01/2018 |   |       |   |
| CHECKED:                     |        | DATE:              |   |       |   |
| SCALE: (IN C.A.D. 1:1)       |        | SHEET              | 1 | OF    | 1 |
| DRAWING NUMBER:              | 63-515 |                    |   | ISSUE |   |
| PART NUMBER: