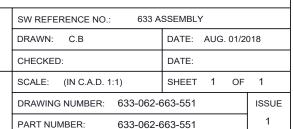

## 633 SERIES D-SUB CONNECTOR

 $\begin{bmatrix} 0.10 \pm 0.01 \\ 2.54 \pm 0.25 \end{bmatrix}$ 

THESE DRAWINGS AND SPECIFICATIONS
ARE THE PROPERTY OF EDAC INC.,AND
SHALL NOT BE REPRODUCED,OR COPIED
OR USED AS THE BASIS FOR THE
MANUFACTURE OR SALE OF APPARATUS
WITHOUT WRITTEN PERMISSION.