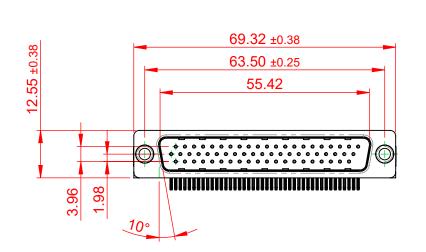

## 633 SERIES D-SUB CONNECTOR

 $\begin{bmatrix} 0.10 \pm 0.01 \\ 2.54 \pm 0.25 \end{bmatrix}$ 

THESE DRAWINGS AND SPECIFICATIONS
ARE THE PROPERTY OF EDAC INC.,AND
SHALL NOT BE REPRODUCED,OR COPIED
OR USED AS THE BASIS FOR THE
MANUFACTURE OR SALE OF APPARATUS
WITHOUT WRITTEN PERMISSION.