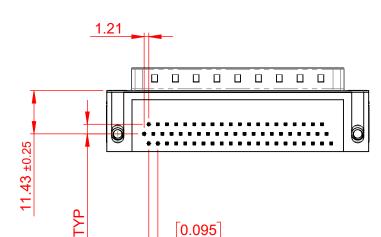

## 633 SERIES D-SUB CONNECTOR

 $\begin{bmatrix} 0.10 \pm 0.01 \\ 2.54 \pm 0.25 \end{bmatrix}$ 

THESE DRAWINGS AND SPECIFICATIONS
ARE THE PROPERTY OF EDAC INC.,AND
SHALL NOT BE REPRODUCED,OR COPIED
OR USED AS THE BASIS FOR THE
MANUFACTURE OR SALE OF APPARATUS
WITHOUT WRITTEN PERMISSION.