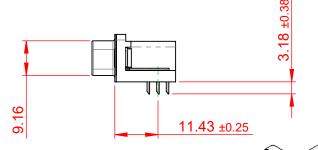

## 633 SERIES D-SUB CONNECTOR

 $\begin{bmatrix} 0.10 \pm 0.01 \\ 2.54 \pm 0.25 \end{bmatrix}$ 

THESE DRAWINGS AND SPECIFICATIONS
ARE THE PROPERTY OF EDAC INC.,AND
SHALL NOT BE REPRODUCED,OR COPIED
OR USED AS THE BASIS FOR THE
MANUFACTURE OR SALE OF APPARATUS
WITHOUT WRITTEN PERMISSION.