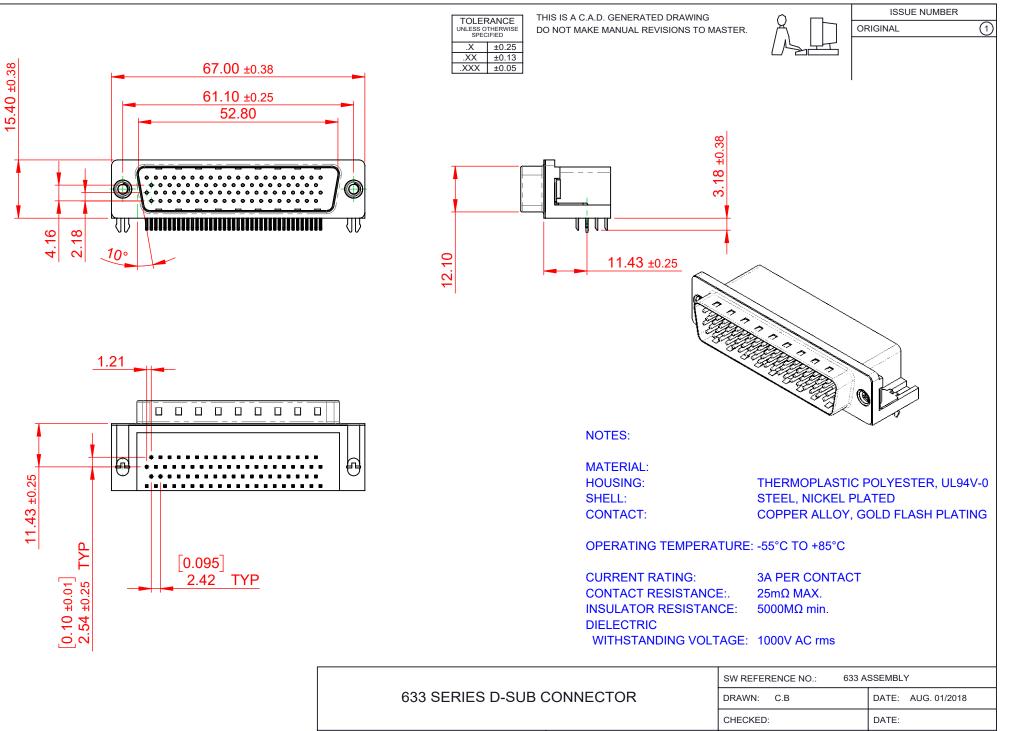

COMPLIANT

| 633 SERIES D-SUB CONNECTOR             |                                                                                                                                                                                                                | DRAWN: C.B                      | DATE: AUG |
|----------------------------------------|----------------------------------------------------------------------------------------------------------------------------------------------------------------------------------------------------------------|---------------------------------|-----------|
|                                        |                                                                                                                                                                                                                | CHECKED:                        | DATE:     |
| EDAC INC<br>TORONTO, ONTARIO<br>CANADA | THESE DRAWINGS AND SPECIFICATIONS<br>ARE THE PROPERTY OF EDAC INC.,AND<br>SHALL NOT BE REPRODUCED,OR COPIED<br>OR USED AS THE BASIS FOR THE<br>MANUFACTURE OR SALE OF APPARATUS<br>WITHOUT WRITTEN PERMISSION. | SCALE: (IN C.A.D. 1:1)          | SHEET 1   |
|                                        |                                                                                                                                                                                                                | DRAWING NUMBER: 633-078-263-035 |           |
| YOUR CONNECTION TO QUALITY & SERVICE   |                                                                                                                                                                                                                | PART NUMBER: 633-078-           | 263-035   |