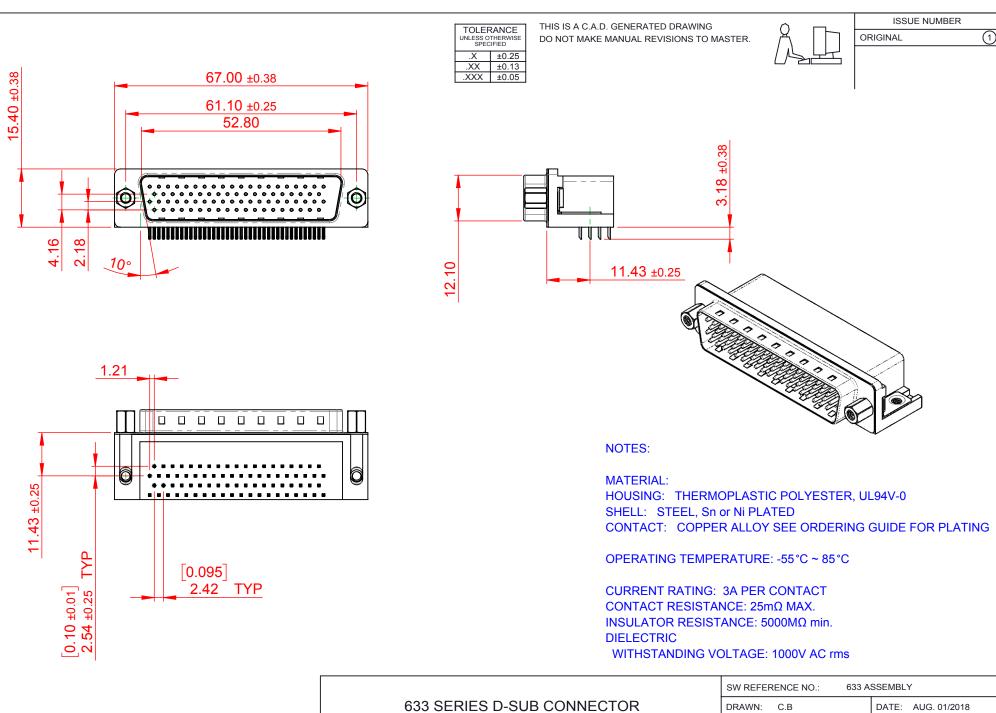

THIS SERIES FULLY CONFORMS TO THE EUROPEAN UNION DIRECTIVES 2011/65/EU FOR RoHS COMPLIANCY.

| 633 SERIES D-SUB (                                                             | DRAWN: C.B                                                                                                                                                                                                     |                                 | DATE: AUG. 01/2018 |           |      |
|--------------------------------------------------------------------------------|----------------------------------------------------------------------------------------------------------------------------------------------------------------------------------------------------------------|---------------------------------|--------------------|-----------|------|
|                                                                                | CHECKED:                                                                                                                                                                                                       |                                 | DATE:              |           |      |
| EDAC INC<br>TORONTO, ONTARIO<br>CANADA<br>YOUR CONNECTION TO QUALITY & SERVICE | THESE DRAWINGS AND SPECIFICATIONS<br>ARE THE PROPERTY OF EDAC INC.,AND<br>SHALL NOT BE REPRODUCED,OR COPIED<br>OR USED AS THE BASIS FOR THE<br>MANUFACTURE OR SALE OF APPARATUS<br>WITHOUT WRITTEN PERMISSION. | SCALE: (IN C.A.D                | 0. 1:1)            | SHEET 1 ( | DF 1 |
|                                                                                |                                                                                                                                                                                                                | DRAWING NUMBER: 633-078-263-053 |                    | ISSUE     |      |
|                                                                                |                                                                                                                                                                                                                | PART NUMBER:                    | 633-078-           | 263-053   | 1    |