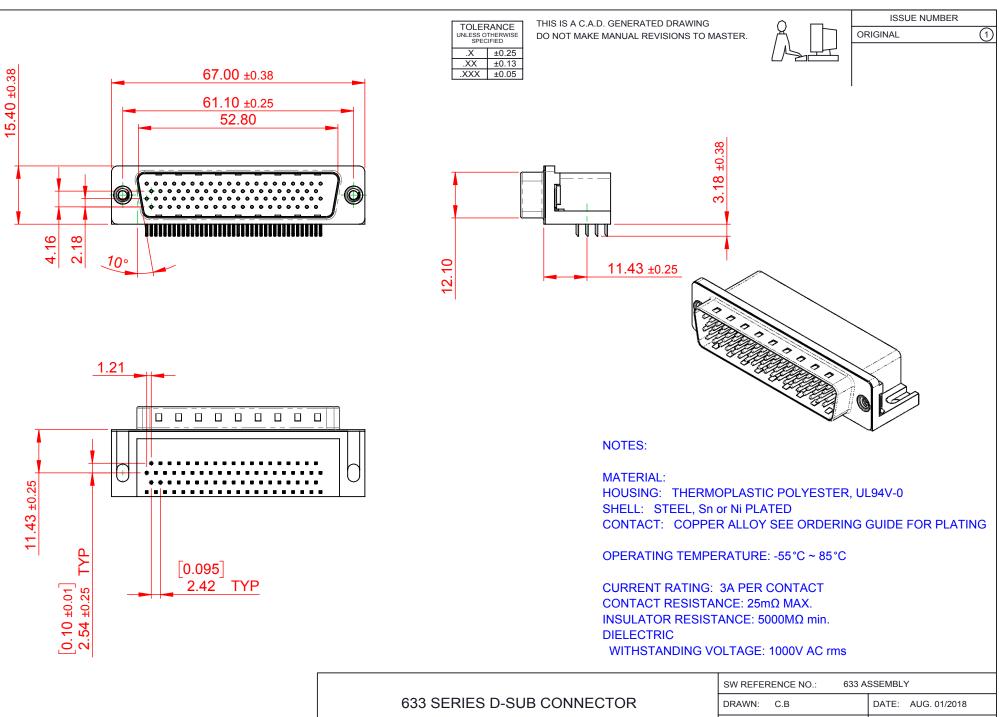

COMPLIANT 201



| 633 SERIES D-SUB CONNECTOR                                                   |                                                                                                                                       | DRAWN: C.B                      |           | DATE: AUG |   | 3. 01/20 |  |
|------------------------------------------------------------------------------|---------------------------------------------------------------------------------------------------------------------------------------|---------------------------------|-----------|-----------|---|----------|--|
|                                                                              |