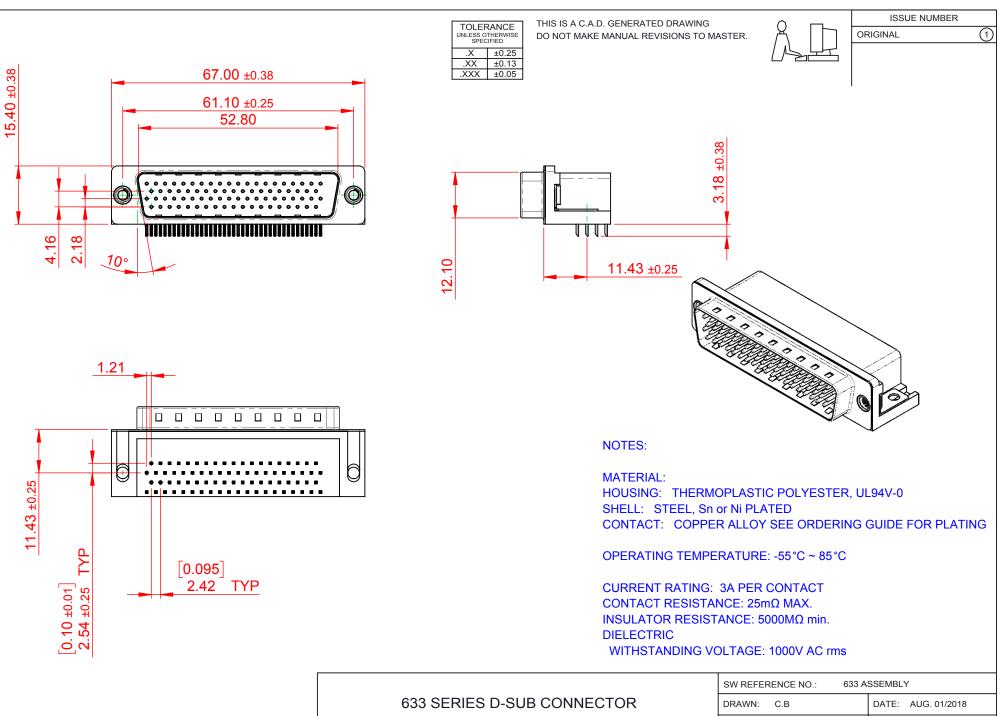

THIS SERIES FULLY CONFORMS TO THE EUROPEAN UNION DIRECTIVES 2011/65/EU FOR RoHS COMPLIANCY.

| YOUR CONNECTION TO | EDAC INC<br>TORONTO, ONTARIO<br>CANADA<br>O QUALITY & SERVICE | THESE DRAWINGS AND SPECIFICATIONS<br>ARE THE PROPERTY OF EDAC INC.,AND<br>SHALL NOT BE REPRODUCED,OR COPIED<br>OR USED AS THE BASIS FOR THE<br>MANUFACTURE OR SALE OF APPARATUS<br>WITHOUT WRITTEN PERMISSION. |
|--------------------|---------------------------------------------------------------|----------------------------------------------------------------------------------------------------------------------------------------------------------------------------------------------------------------|

| SW REFERENCE NO.: 633 ASSEMBLY |                    |  |  |
|--------------------------------|--------------------|--|--|
| DRAWN: C.B                     | DATE: AUG. 01/2018 |  |  |
| CHECKED:                       | DATE:              |  |  |
| SCALE: (IN C.A.D. 1:1)         | SHEET 1 OF 1       |  |  |
| DRAWING NUMBER: 633-078-2      | 263-515 ISSUE      |  |  |
| PART NUMBER: 633-078-2         | 263-515 1          |  |  |
|                                |                    |  |  |